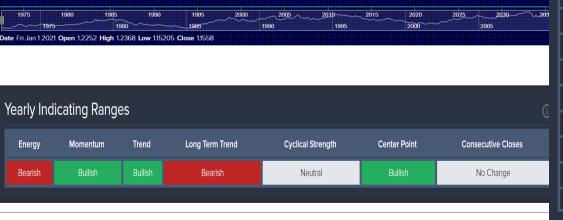

### Overview CAC-40 (as of YEARLY close – 2020)

**2021 WEC Global Markets** 

France - CAC-40 Index (^FCHI)

Expressed in Euro

**THE** 

Energy

Bearish

**Armstrong**Economic

researching the past to predict the fut

2021-11-17

Momentum

Trend

rte Fri Jan 1 2021 Open 5614.04 High 7063.4 Low 5379.22 Close 7040.79

Long Term Trend

Cyclical Strength

Yearly Indicating Ranges