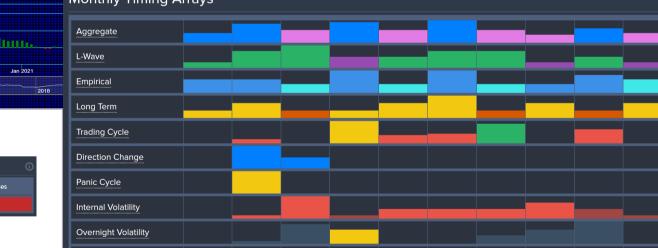

lan 2014

1 2021 Open 114.2 High 114.36 Low 114.2 Clo

2010

Jan 2016

2012

### CHINESE 10-YR (as of MONTHLY close - Oct 2021)



Jan 2019

lan 2020

Jan 2018

| Monthly | Ionthly Reversals |        |        |  |  |  |  |
|---------|-------------------|--------|--------|--|--|--|--|
| BUL     | BULLISH BEA       |        |        |  |  |  |  |
| MAJOR   | MINOR             | MAJOR  | MINOR  |  |  |  |  |
|         | 114.10            | 113.00 | 112.06 |  |  |  |  |
|         | 116.70            | 111.60 | 111.30 |  |  |  |  |
|         | 118.60            |        | 111.00 |  |  |  |  |
|         |                   |        |        |  |  |  |  |

**Armstrong**Economic

researching the past to predict the fut

China BMK 10 Yr Index

Oct

Nov

Dec

Jan

Feb

Mar

Apr

May

Jun

Aug

Ser



Monthly Timing Arrays

| Monthly Ir | ndicating Rar | iges  |                 |                   |              | ()                 |
|------------|---------------|-------|-----------------|-------------------|--------------|--------------------|
| Energy     | Momentum      | Trend | Long Term Trend | Cyclical Strength | Center Point | Consecutive Closes |

Jan 2017

Neutral Neutral Down 1 Mon

#### 2021-11-17

Jan 2012

Jan 2013

### SINGAPORE 10-YR (as of QUARTERLY close – Sept 2021)



**Armstrong**Economic

researching the past to predict the fut

Singapore B

### SINGAPORE 10-YR (as of MONTHLY close – Oct 2021)

| /K 10 Yr Index                                |                                |                      | CHART TOOLS | 137.5        | M   | onth       | ly Re   | evers