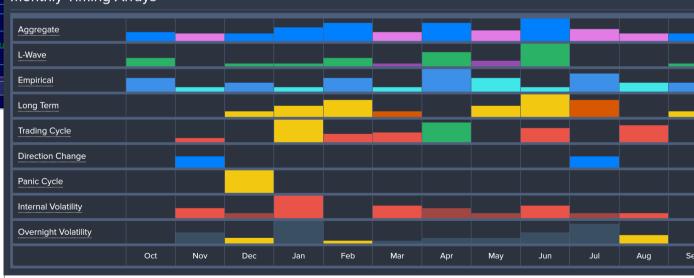

### Overview ASX 50 (as of MONTHLY close – Oct 2021)

hydl

ĮĄ į

No Change

Bullish

Bearish

#### 2021-11-17

Neutral

Bullish

Bullish

**2021 WEC Global Markets** 

ŰΠ

Australia - S&P / ASX 50 Index

լիկլ՝՝՝

Bearlsh

Expressed in Australian Dollar

#### Australia - S&P / ASX 50 Index

4500