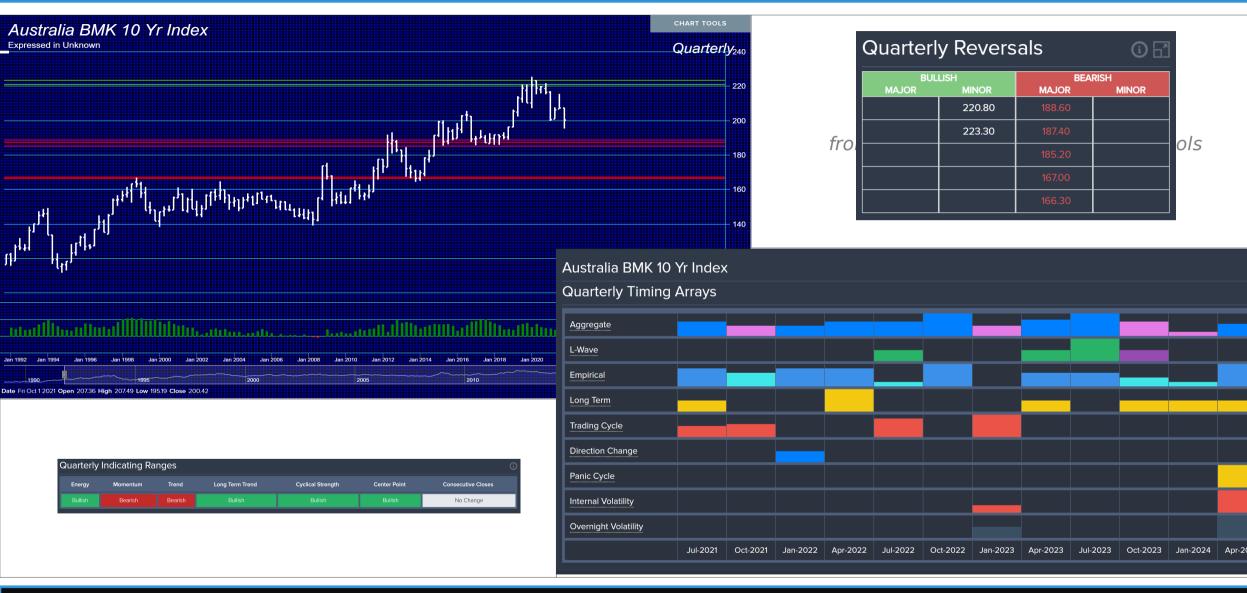

### Overview ASX 50 (as of QUARTERLY close – Sept 2021)

**Armstrong**Economic

researching the past to predict the fut

2021-11-17