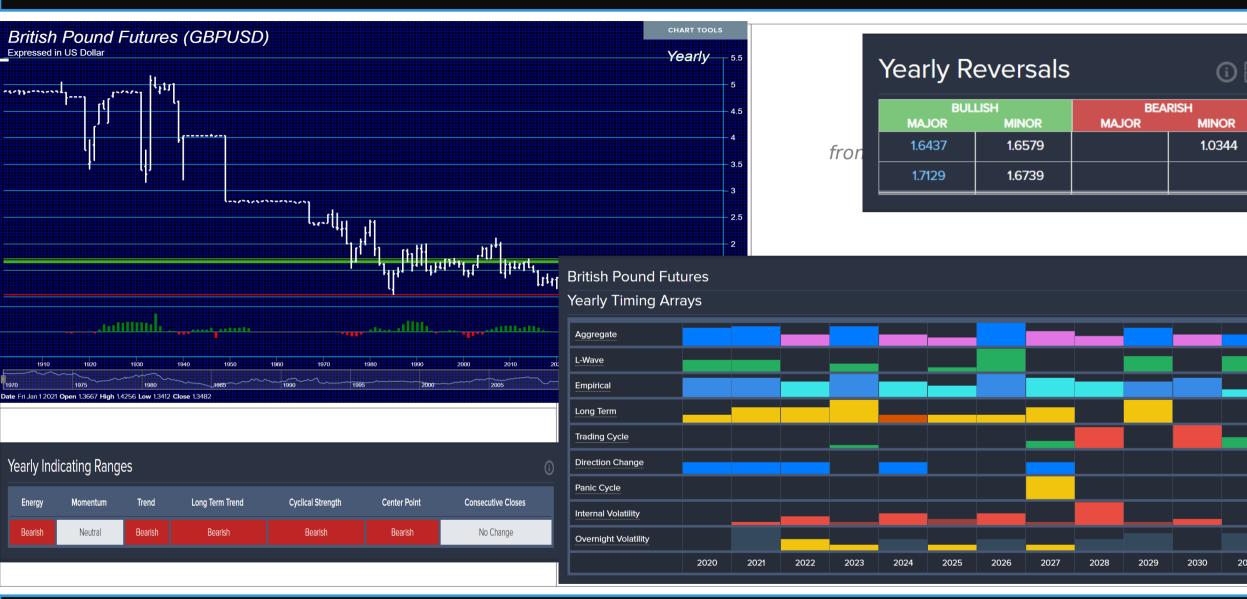

#### **2021 WEC Global Markets Overview** FTSE (as of YEARLY close – 2020)

| Yearly Reversals |       |          |          |  |  |  |  |  |  |
|------------------|-------|----------|----------|--|--|--|--|--|--|
|                  | LISH  |          | BEARISH  |  |  |  |  |  |  |
| MAJOR            | MINOR | MAJOR    | MINOR    |  |  |  |  |  |  |
|                  |       | 5,897.70 | 3,277.40 |  |  |  |  |  |  |
|                  |       | 3,609.80 |          |  |  |  |  |  |  |
|                  |       | 3,460.60 |          |  |  |  |  |  |  |
|                  |       | 2,949.30 |          |  |  |  |  |  |  |

**Armstrong**Economic

researching the past to predict the fut

2030

203

UK - FTSE 100 Index and a second Yearly Timing Arrays Aggregate L-Wave 1910 1920 1930 2000 1940 1950 1960 1970 1980 1990 2010 Empirical 20(8 2010 Long Term Yearly Indicating Ranges Trading Cycle **Direction Change** Center Point Trend Long Term Trend Cyclical Strength Consecutive Closes Panic Cycle Energy Momentum Internal Volatility Down 1 Year Bearlsh Bearish Neutral **Overnight Volatility** 2020 2021 2022 2023 2024 2025 2026 2027 2028 2029

CHART TOOL

Yearly

2021-11-17

UK - FTSE 100 Index (^FTSE)

Expressed in British Pound

**Time-Level Full Screen Price Chart** 

with **Horizontal Reversal Lines** (M>H>R)

> And **Energy Model** (M > T > E)

**Time-Level Reversal Table** from "Dashboard" tab in Premium Tools

**Time-Level Array Table** from "Arrays" tab in Premium Tools

### **Time-Level Indicating Ranges Table**

from "Dashboard" tab in Premium Tools

2021-11-17

**2021 WEC Global Markets** 

**Armstrong**Economic researching the past to predict the fut