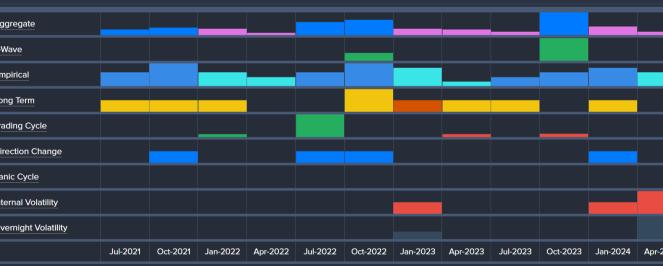

Jul-2021 Oct-2021 Jan-2022 Apr-2022 Jul-2022 Oct-2022 Jan-2023 Apr-2023 Jul-2023 Oct-2023 Jan-2024 Apr-2

**Armstrong**Economic

researching the past to predict the fut

CHART TOOLS

Quarterly 50

45