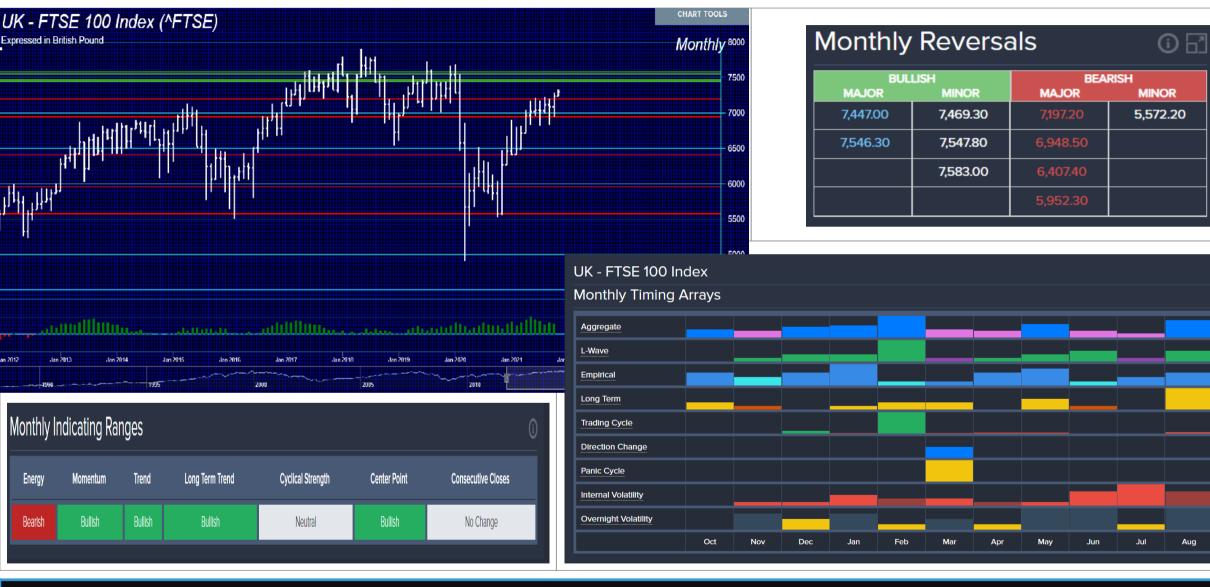

#### **2021 WEC Global Markets Overview** FTSE (as of YEARLY close – 2020)

| Yearly Reversals |       |          |          |  |  |  |  |  |  |
|------------------|-------|----------|----------|--|--|--|--|--|--|
|                  | LISH  |          | BEARISH  |  |  |  |  |  |  |
| MAJOR            | MINOR | MAJOR    | MINOR    |  |  |  |  |  |  |
|                  |       | 5,897.70 | 3,277.40 |  |  |  |  |  |  |
|                  |       | 3,609.80 |          |  |  |  |  |  |  |
|                  |       | 3,460.60 |          |  |  |  |  |  |  |
|                  |       | 2,949.30 |          |  |  |  |  |  |  |

**Armstrong**Economic

researching the past to predict the fut

2030

203

UK - FTSE 100 Index and a second Yearly Timing Arrays Aggregate L-Wave 1910 1920 1930 2000 1940 1950 1960 1970 1980 1990 2010 Empirical 20(8 2010 Long Term Yearly Indicating Ranges Trading Cycle **Direction Change** Center Point Trend Long Term Trend Cyclical Strength Consecutive Closes Panic Cycle Energy Momentum Internal Volatility Down 1 Year Bearlsh Bearish Neutral **Overnight Volatility** 2020 2021 2022 2023 2024 2025 2026 2027 2028 2029

CHART TOOL

Yearly

2021-11-17

UK - FTSE 100 Index (^FTSE)

Expressed in British Pound

**Time-Level Full Screen Price Chart** 

with **Horizontal Reversal Lines** (M>H>R)

> And **Energy Model** (M > T > E)

**Time-Level Reversal Table** from "Dashboard" tab in Premium Tools

**Time-Level Array Table** from "Arrays" tab in Premium Tools

### **Time-Level Indicating Ranges Table**

from "Dashboard" tab in Premium Tools

2021-11-17

**2021 WEC Global Markets** 

**Armstrong**Economic researching the past to predict the fut

### Overview FTSE (as of MONTHLY close – Oct 2021)

**Armstrong**Economic

researching the past to predict the fut

2021-11-17