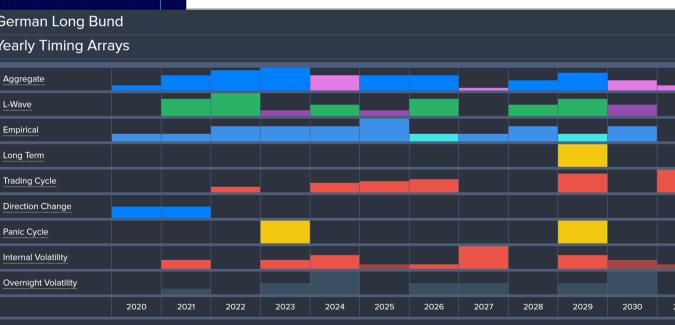

| MINOR | MAJOR   | MINOR |  |  |  |
| 1.80    | 1.90  | 1.30    | 1.00  |  |  |  |
| 2.00    | 2.30  |         | 0.50  |  |  |  |
| 2.40    |       |         | 0.40  |  |  |  |

**Armstrong**Economic

researching the past to predict the fut

#### Canada BMK 10 Yr YLD (CAD)

2.75

2.5 2.25

1.75

1.5 1.25





#### 2021-11-17

1990

Date Mon Nov 1 2021 Open 1.75 High 1.75 Low 1.65 Close 1.65

Monthly Indicating Ranges

Energy

1995

Long Term Trend

Trend

### **GERMAN LONG BUND (as of YEARLY close – 2020)**



| BUL   | LISH  | BEA    | RISH   |
|-------|-------|--------|--------|
| MAJOR | MINOR | MAJOR  | MINOR  |
|       |       | 158.20 | 136.30 |
|       |       | 138.50 | 119.70 |
|       |       |        | 116.70 |

**Armstrong**Economic

researching the past to predict the fut



### **GERMAN LONG BUND (as of QUARTERLY close – Sept 2021)**

| German Long Bund (FGBL)<br>Expressed in Euro                                                                                                                    |                                             | :hart tools<br>Quarteri |                         | C        | Quar     | terly       | Rev                 | ersa     | als                  |          | (                    |          |
|-----------------------------------------------------------------------------------------------------------------------------------------------------------------|---------------------------------------------|-------------------------|-------------------------|----------|----------|-------------|---------------------|----------|-------