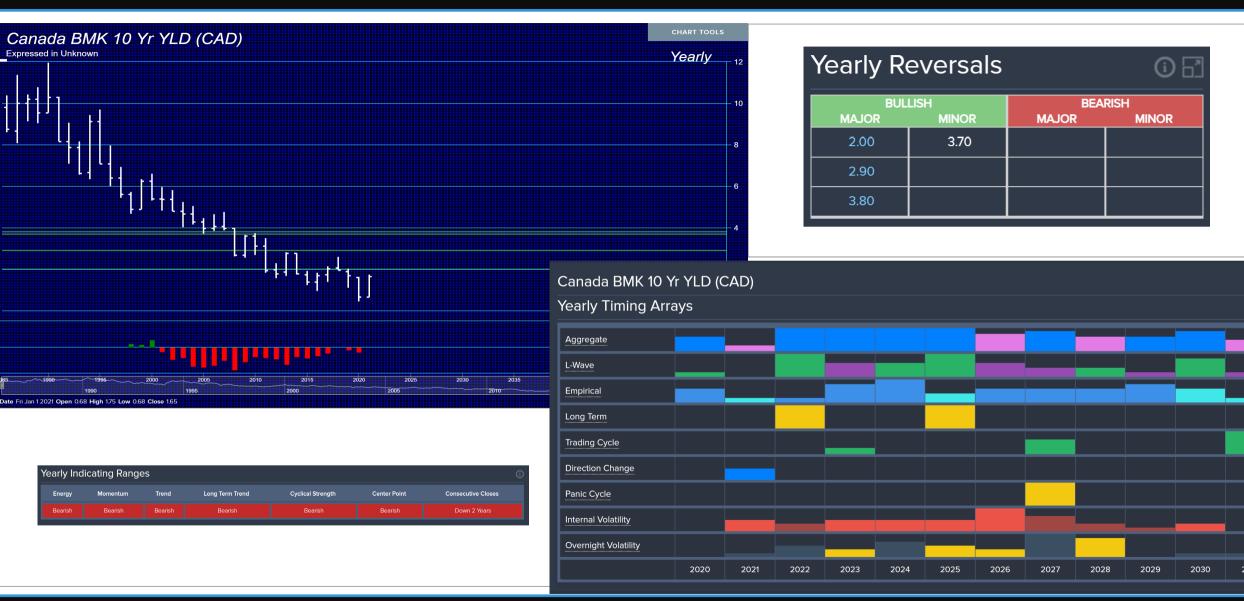

### **Overview TSX COMP (as of YEARLY close – 2020)**

**Armstrong**Economic

researching the past to predict the fut

2030

203

2021-11-17

**2021 WEC Global Markets** 

Canada - S&P/TSX Composite Index (TCMP)

Expressed in Canadian Dollar