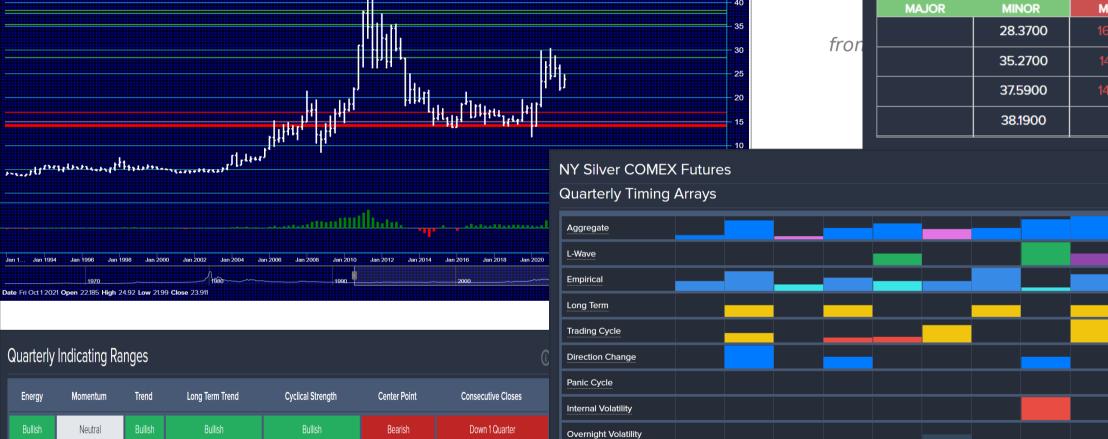

## Overview SILVER (as of QUARTERLY close – Sept 2021)

|        | Quarterl | y Revers | sals    | ()      |  |  |
|--------|----------|----------|---------|---------|--|--|
|        | BUL      | LISH     | BEA     | RISH    |  |  |
|        | MAJOR    | MINOR    | MAJOR   | MINOR   |  |  |
| fror   |          | 28.3700  | 16.8400 | 14.1540 |  |  |
| II OII |          | 35.2700  | 14.9140 | 13.9640 |  |  |
|        |          | 37.5900  | 14.3300 |         |  |  |
|        |          | 38.1900  |         |         |  |  |
|        |          |          |         |         |  |  |

Jul-2021 Oct-2021 Jan-2022 Apr-2022 Jul-2022 Oct-2022 Jan-2023 Apr-2023 Jul-2023 Oct-2023 Jan-2024 Apr-2

**Armstrong**Economic

researching the past to predict the fut

CHART TOOLS

Quarterly 50

45

#### 2021-11-17

**2021 WEC Global Markets** 

NY Silver COMEX Futures

Expressed in US Dollar