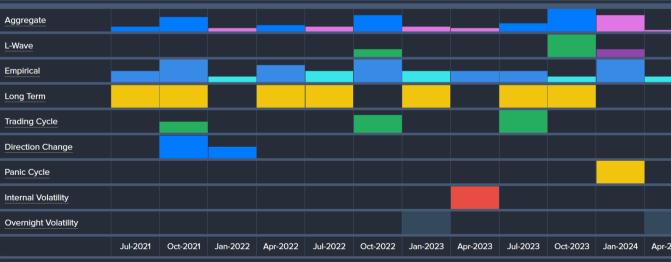

### Overview ASX 50 (as of YEARLY close – 2020)

**2021 WEC Global Markets** 

Australia - S&P / ASX 50 Index

Expressed in Australian Dollar

| CHART TOOLS          |          |          |          |          |  |  |  |  |  |  |  |
|----------------------|----------|----------|----------|----------|--|--|--|--|--|--|--|
| Yearly <sup>ak</sup> | Yearly R | (j [-]   |          |          |  |  |  |  |  |  |  |
| 7k                   |          | LISH     | BEARISH  |          |  |  |  |  |  |  |  |
| 6k                   | MAJOR    | MINOR    | MAJOR    | MINOR    |  |  |  |  |  |  |  |
|                      |          | 6,662.60 | 2,719.10 | 3,750.60 |  |  |  |  |  |  |  |
| - 5k                 |          |          | 2,717.30 | 3,223.70 |  |  |  |  |  |  |  |
| - 4k                 |          |          |          |          |  |  |  |  |  |  |  |
| - 3k                 |          |          |          |          |  |  |  |  |  |  |  |
| ASX 50 Index         | x        |          |          |          |  |  |  |  |  |  |  |
| ays                  |          |          |          |          |  |  |  |  |  |  |  |
|                      |          |          |          |          |  |  |  |  |  |  |  |
|                      |          |          |          |          |  |  |  |  |  |  |  |
|                      |          |          |          |          |  |  |  |  |  |  |  |
|                      |          |          |          |          |  |  |  |  |  |  |  |

2027

2026

2028

2029

2030

203

**Armstrong**Economic

researching the past to predict the fut

2021-11-17

### Overview ASX 50 (as of QUARTERLY close – Sept 2021)

**Armstrong**Economic

researching the past to predict the fut

2021-11-17

### Overview ASX 50 (as of MONTHLY close – Oct 2021)

hydl

ĮĄ į

No Change

Bullish

Bearish

#### 2021-11-17

Neutral

Bullish

Bullish

**2021 WEC Global Markets** 

ŰΠ

Australia - S&P / ASX 50 Index

լիկլ՝՝՝

Bearlsh

Expressed in Australian Dollar

#### Australia - S&P / ASX 50 Index

4500