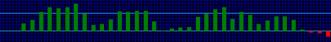

### **Overview** S&P 500 (as of YEARLY close - 2020)

**Center Point** 

Bullish

Cyclical Strength

**2021 WEC Global Markets** 

US - S&P 500 Index (SPX)

Expressed in US Dollar

**Armstrong**Economic

researching the past to predict the fut

2021-11-17

Bullish

ate 1 fl Jun 1 2021 Open 3764.31 High 4683 Low 3662.71 Close 4680.06

Trend

Long Term Trend

Yearly Indicating Ranges

Energy

Bullish