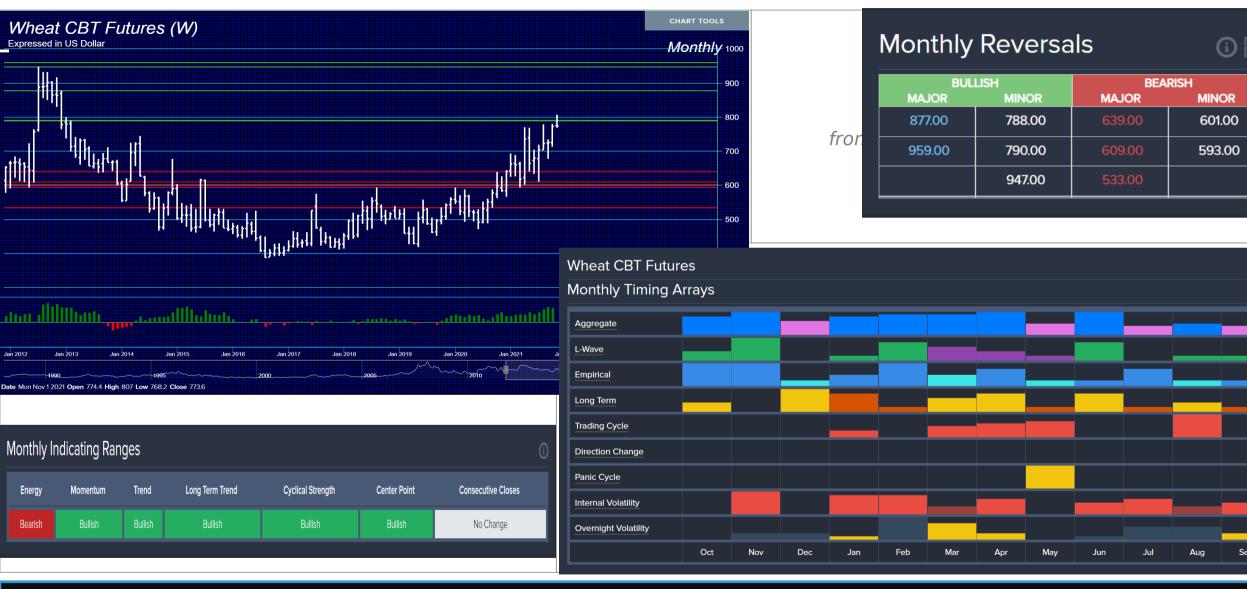

1000       1000         1000       1000         1000       1000         1000       1000         1000       1000         1000       1000         1000       1000         1000       1000         1000       1000         1000       1000         1000       1000         1000       1000         1000       1000         1000       1000         1000       1000         1000       1000         1000       1000         1000       1000         1000       1000         1000       1000         1000       1000         1000 |

**Armstrong**Economic

researching the past to predict the fut

2021-11-17

#### 2021 WEC Global Markets Overview WHEAT (as of QUARTERLY close – Sept 2021)



**Armstrong**Economic

researching the past to predict the fut

## **Overview** WHEAT (as of MONTHLY close – Oct 2021)



**Armstrong**Economic

researching the past to predict the fut

2021-11-17

**2021 WEC Global Markets** 

In

lan 2013

Energy

Bearish

nin.

#### 2021 WEC Global Markets Overview SOY (as of YEARLY close – 2020)





## Overview SOY (as of QUARTERLY close – Sept 2021)



**Armstrong**Economic

researching the past to predict the fut

2021-11-17

#### 2021 WEC Global Markets Overview SOY (as of MONTHLY close – Oct 2021)

ArmstrongEconomic researching the past to predict the fut



#### **2021 WEC Global Markets Overview CORN (as of YEARLY close – 2020)**

Ш.

2010

No Change

2020



**Armstrong**Economic

researching the past to predict the fut

1930 1990 2000 920 1940 1950 1960 1970 1980 2018 2020 Date Fri Jan 1 2021 Open 487.2 High 735.2 Low 479.4 Close 559.2 Yearly Indicating Ranges