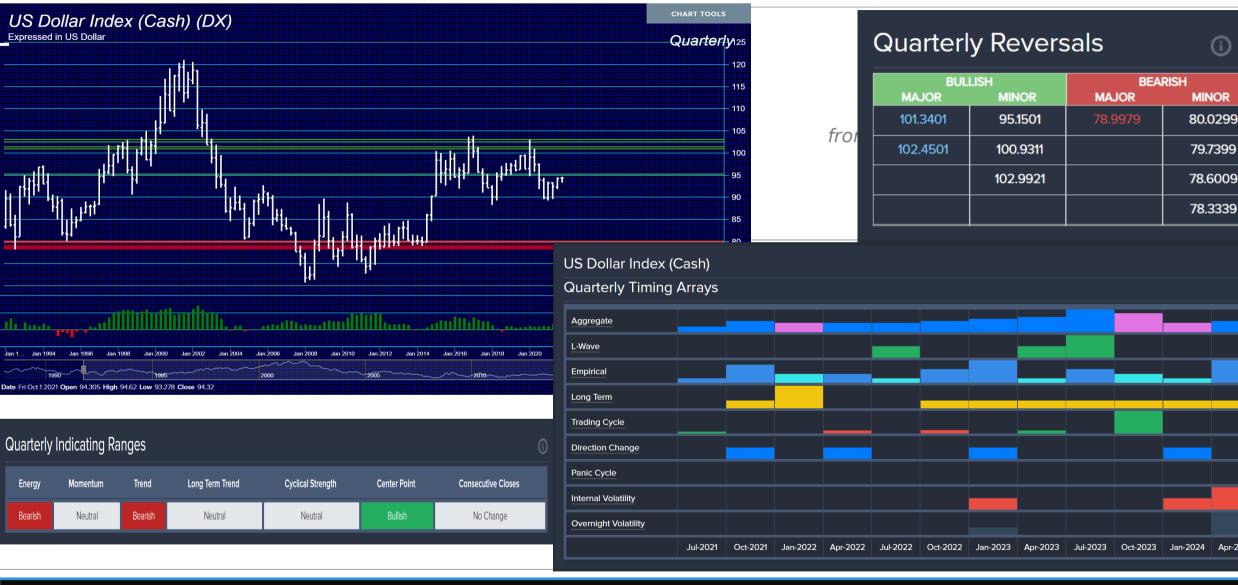

90   90   90   90   90   90   90   90   90   90   90   90   90   90   90   90   90   90   90   90   90   90   90   90   90   90   90   90   90   90   90   90   90   90   90 < | 105 fro   100 96   90 90   90 90   90 90   90 90   90 90   90 90   90 90   90 90   90 90   90 90   90 90   90 90   90 90   90 90   90 90   90 90   90 90   90 90   90 90   90 90   90 90   90 90   90 90   90 90   90 90   90 90   90 90   90 90   90 90   90 90   90 90   90 90   90 90   90 90   90 90   90 90   90 90   90 90   90 90   90 90   90 90   90 90   90 90   90 90   90 90   90 90   90 90   90 90   90 90   90 90   90 90   90 90   90 90   90 90   90 90   90 90   90 |

2021-11-17

**2021 WEC Global Markets** 

US Dollar Index (Cash) (DX)

Expressed in US Dollar

## **US DOLLAR (as of QUARTERLY close – Sept 2021)**



**Armstrong**Economic

researching the past to predict the fut

(i) [

Apr-20

## Overview US DOLLAR (as of MONTHLY close – Oct 2021)



**Armstrong**Economic

researching the past to predict the fut

#### 2021-11-17

#### **Overview** CAN DOLLAR (as of YEARLY close – 2020)



**Armstrong**Economic

researching the past to predict the fut

2021-11-17

**2021 WEC Global Markets** 

1.24

1940

Energy

Bullish

## CAN DOLLAR (as of QUARTERLY close – Sept 2021)



**Armstrong**Economic

researching the past to predict the fut

#### Overview CAN DOLLAR (as of MONTHLY close – Oct 2021)



**Armstrong**Economic

researching the past to predict the fut

2021-11-17

#### 2021 WEC Global Markets Overview EURO (as of YEARLY close – 2020)

| Yearly R | eversals                            |