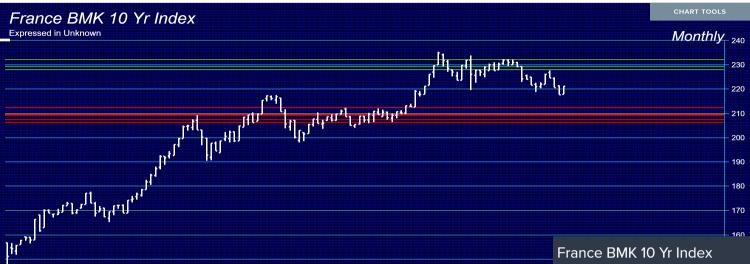

### **Overview** CAC-40 (as of MONTHLY close – Oct 2021)

**Armstrong**Economic

researching the past to predict the fut

2021-11-17

an 2012