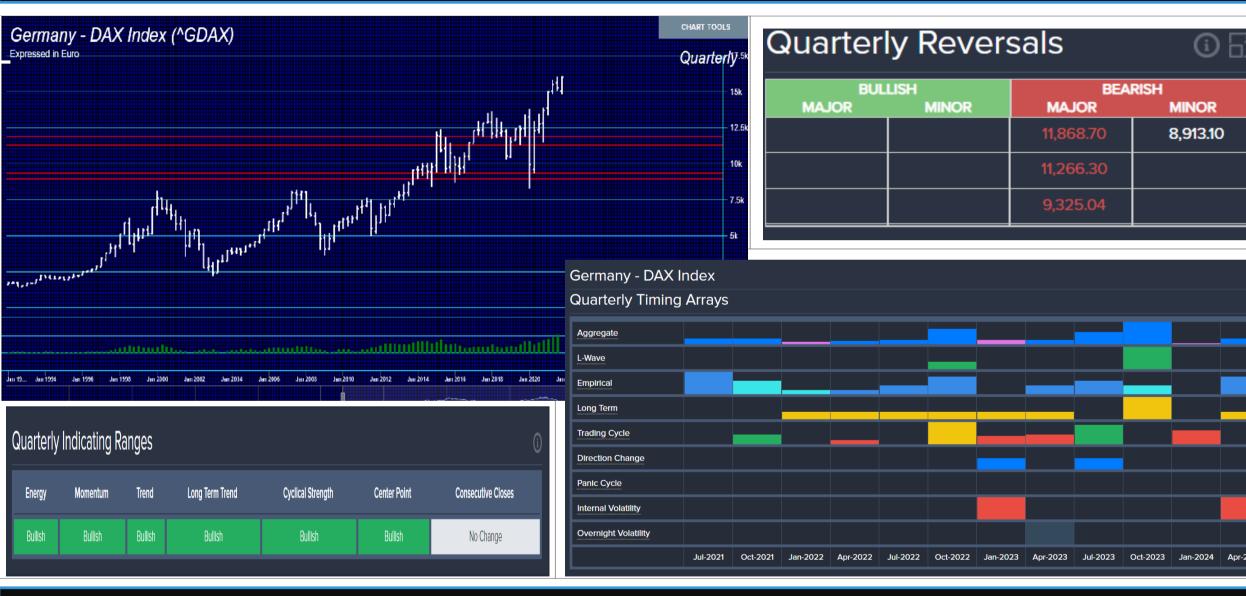

### **Overview DAX (as of QUARTERLY close – Sept 2021)**

**Armstrong**Economic

researching the past to predict the fut

2021-11-17

Energy

Bullish