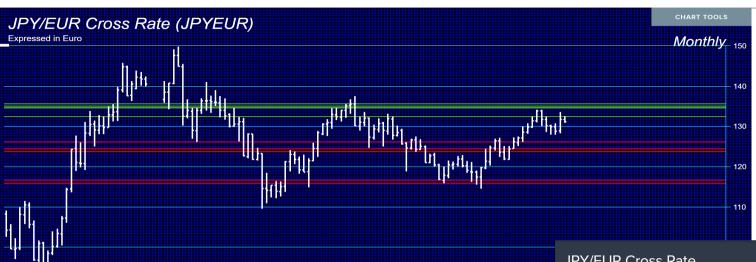

**



| Quarterly | y Revers | als      | <b>∂</b> |
|-----------|----------|----------|----------|
| BULI      | .ISH     | BEA      | RISH     |
| MAJOR     | MINOR    | MAJOR    | MINOR    |
| 132.4610  | 145.0910 | 114.8490 | 120.2590 |
| 136.9610  |          |          | 118.7090 |
| 141.0310  |          |          | 115.8690 |
|           |          |          | 115.0010 |

**Armstrong**Economic

researching the past to predict the fut

Quarterly Timing Arrays

Jan 2022



**Quarterly Indicating Ranges** Long Term Trend Cyclical Strengt Center Point Consecutive Close Enera Neutral Neutral

Jan 2012

#### 2021-11-17

Date Fri Oct 1 2021 Open 128.89 High 133.481 Low 128.29 Close 131.153

Jan 2000

**2021 WEC Global Markets** 

Jan 2008

## **JPY/EUR (as of MONTHLY close – Oct 2021)**



|   | Monthly | Reversa  | ls       | () F     | ] |
|---|---------|----------|----------|----------|---|
|   | BUI     | LISH     | BEAI     | RISH     |   |
|   | MAJOR   | MINOR    | MAJOR    | MINOR    |   |
|   |         | 132.3670 | 126.0690 | 116.5690 |   |
| f |         | 134.5010 | 124.4190 | 115.8690 |   |
|   |         | 134.6010 | 123.6590 |          |   |
|   |         | 135.0010 |          |          |   |
|   |         | 135.5210 |          |          |   |

**Armstrong**Economic

researching the past to predict the fut

JPY/EUR Cross Rate Monthly Timing Arrays



### Aggreg Lan 2012 Jan 2014 Jan 2015 Jan 2016 Jan 2017 Jan 2017 Jan 2019 Jan 2020 Jan 2021 Date Mon Nov/1 2021 Open 13176 High 132,563 Low 130.8 Close 131153



### Overview BITCOIN (as of YEARLY close – 2020)