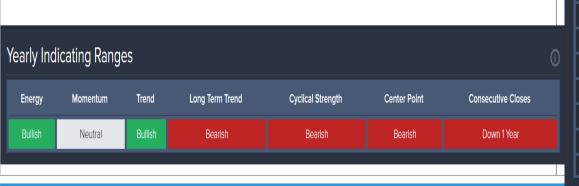

## **Overview** SILVER (as of MONTHLY close – Oct 2021)

**Armstrong**Economic

researching the past to predict the fut

2021-11-17

Jan 2012

Energy

Bearish