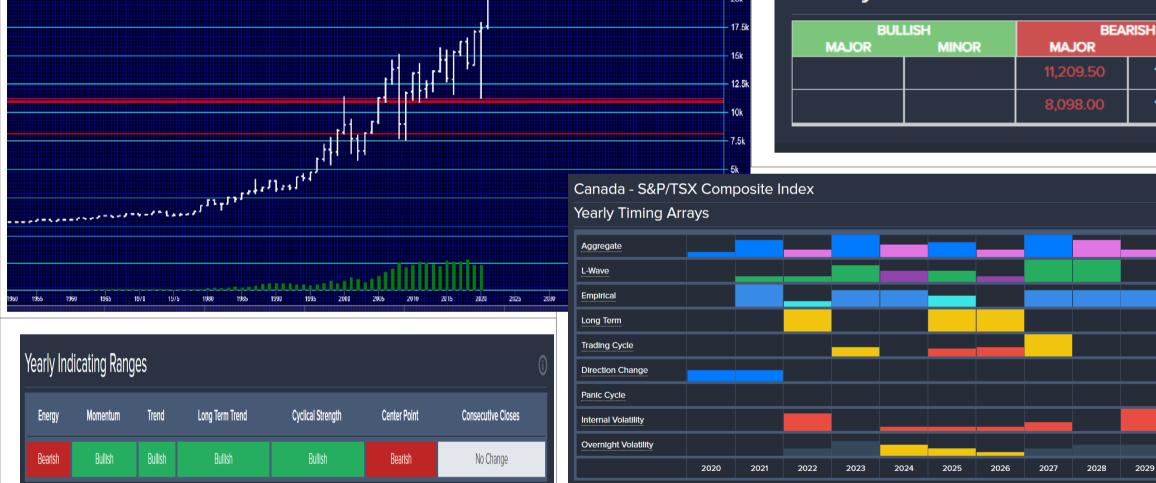

### **Overview TSX COMP (as of YEARLY close – 2020)**

**Armstrong**Economic

researching the past to predict the fut

2030

203

2021-11-17

**2021 WEC Global Markets** 

Canada - S&P/TSX Composite Index (TCMP)

Expressed in Canadian Dollar

#### Jun 2018 Jan 2020 Jan Jan 2012 Jan 2014 Jan 2016 AUDI En Oct 1 2021 Open 201227 High 2081.3 Low 19954.8 Close 21342 Quarterly Indicating Ranges Trend Long Term Trend Cyclical Strength **Center Point Consecutive Closes** Momentum Bullish Bearish Bearish Bearish Bearish Bearish Down 1 Quarter