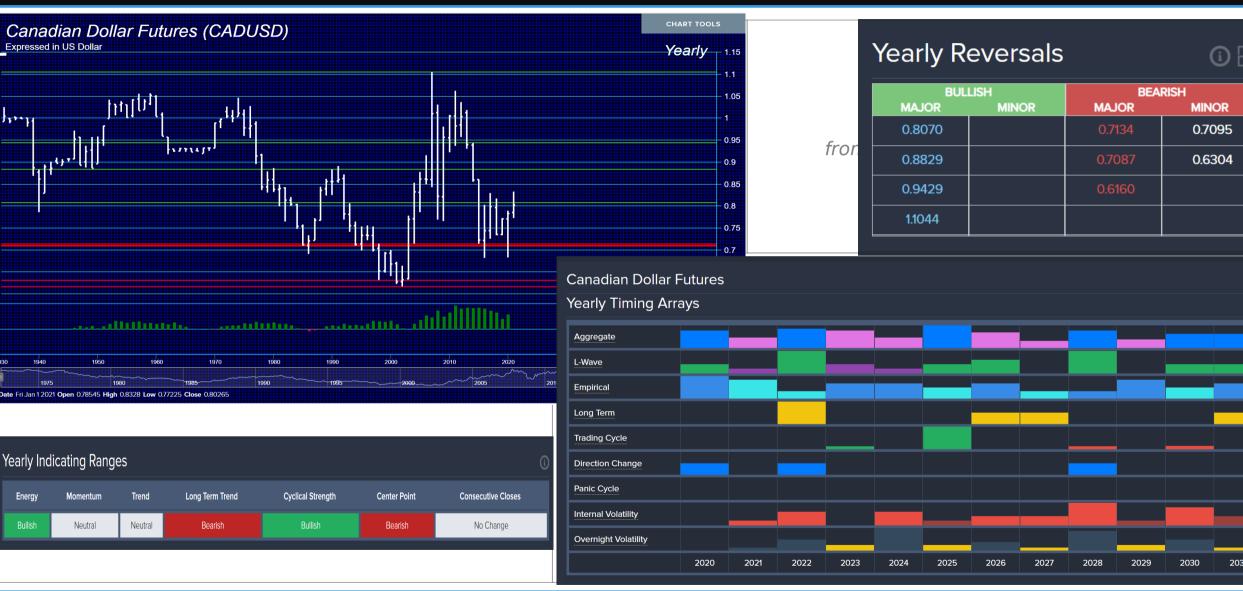

0 90   90 90   90 90   90 90   90 90   90 90   90 90   90 90   90 90   90 90   90 90   90 90   90 90   90 90   90 90   90 90   90 90   90 90   90 90   90 90   90 90   90 90   90 90   90 90   90 90   90 90   90 90   90 90   90 90   90 90   90 90   90 90   90 90   90 90   90 90   90 90   90 90   90 90   90 90   90 90   90 90   90 90   90 90   90 90   90 90   90 90   90 |

2021-11-17

**2021 WEC Global Markets** 

US Dollar Index (Cash) (DX)

Expressed in US Dollar

## **US DOLLAR (as of QUARTERLY close – Sept 2021)**



**Armstrong**Economic

researching the past to predict the fut

(i) [

Apr-20

## Overview US DOLLAR (as of MONTHLY close – Oct 2021)



**Armstrong**Economic

researching the past to predict the fut

#### 2021-11-17

#### **Overview** CAN DOLLAR (as of YEARLY close – 2020)



**Armstrong**Economic

researching the past to predict the fut

2021-11-17

**2021 WEC Global Markets** 

1.24

1940

Energy

Bullish

## CAN DOLLAR (as of QUARTERLY close – Sept 2021)



**Armstrong**Economic

researching the past to predict the fut

#### Overview CAN DOLLAR (as of MONTHLY close – Oct 2021)



**Armstrong**Economic

researching the past to predict the fut

2021-11-17

#### 2021 WEC Global Markets Overview EURO (as of YEARLY close – 2020)

| Yearly R | eversals                            |                                                                                     | ()                                                 |
|----------|-------------------------------------|-------------------------------------------------------------------------------------|-----------