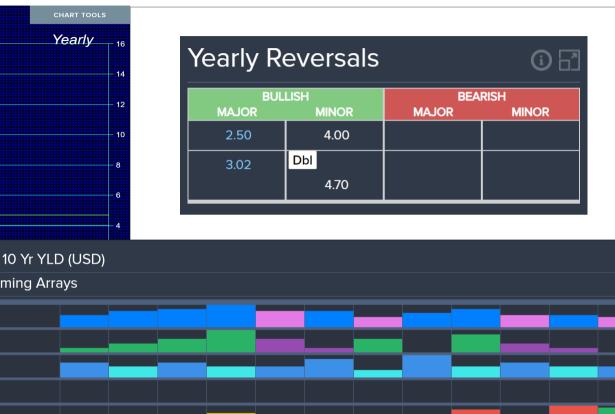

enter Point         Consecutive Closes           Neutral         Bullish         Bullish         Neutral         Neutral         Bullish         No Change |                                                         |                                          |                       |

**Armstrong**Economic

researching the past to predict the fut

#### 2021-11-17

### **Overview BITCOIN (as of QUARTERLY close – Sept 2021)**



**Armstrong**Economic

researching the past to predict the fut

#### 2021-11-17

### **2021 WEC Global Markets Overview BITCOIN** (as of MONTHLY close – Oct 2021)



**Armstrong**Economic

researching the past to predict the fut

#### 2021-11-17

Jan 2012



# **GLOBAL BONDS**

### 2021 WEC Global Markets Overview

### **Overview** US 10-YR (as of YEARLY close – 2020)



|          | <sup>۱</sup> ۲۲<br>  ار |                     |                  |                            | <sup>j</sup> t []<br>  <sub>t</sub> t <sub>t t</sub> , <sub>t</sub> , , | ╵ <u></u><br>┃〕〕〕<br>┃ <sub>↓</sub> Ĵ╹ <sub>ヤ↑</sub> | بر<br>ال                        | US BMK 10 Y<br>Yearly Timing |
|----------|-------------------------|---------------------|------------------|----------------------------|-------------------------------------------------------------------------|------------------------------------------------------|---------------------------------|------------------------------|
|          |                         |                     | mîn              | nama.                      |                                                                         |