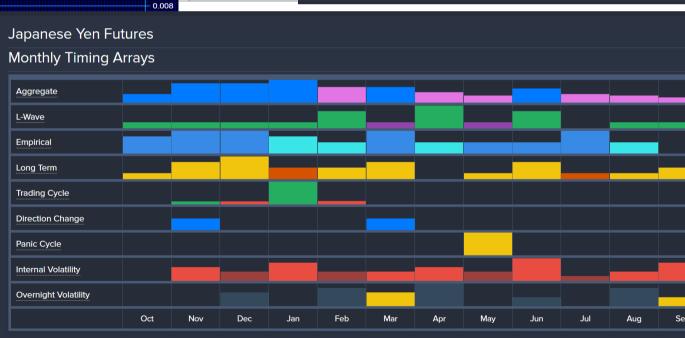

## **Overview** SILVER (as of MONTHLY close – Oct 2021)

**Armstrong**Economic

researching the past to predict the fut

2021-11-17

Jan 2012

Energy

Bearish