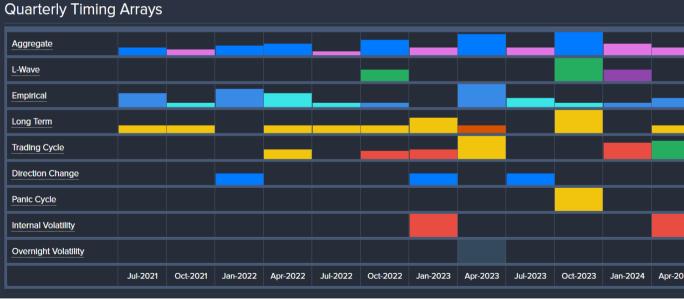

# TSX COMP (as of QUARTERLY close – Sept 2021)

| 1              | Quarterig | Quarter | ly Rever      | sals         | <b>⊡</b> 🗗    |
|----------------|-----------|---------|---------------|--------------|---------------|
| μ <sup>1</sup> | 20k       | BUL     | LISH<br>MINOR | BEA<br>MAJOR | RISH<br>MINOR |
| anatt d        | 17 (      |         | 14,053.30     | 1,828.80     | 2,061.20      |
|                | 15k       |         | 15,693.00     |              | 1,812.40      |
|                | 12.0      |         | 16,947.30     |              | 1,521.00      |
|                | - 10k     |         |               |              | 1,355.60      |
|                |           |         |               |              | 1,355.60      |