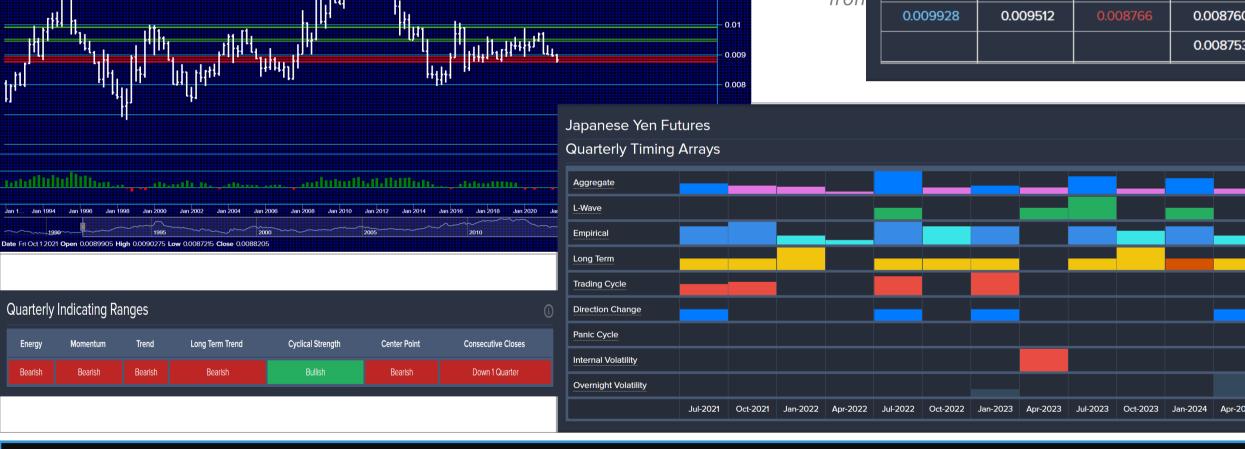

#### **2021 WEC Global Markets Overview** FTSE (as of YEARLY close – 2020)

| Yearly Reversals |       |          |          |  |  |  |  |  |  |
|------------------|-------|----------|----------|--|--|--|--|--|--|
|                  | LISH  |          | BEARISH  |  |  |  |  |  |  |
| MAJOR            | MINOR | MAJOR    | MINOR    |  |  |  |  |  |  |
|                  |       | 5,897.70 | 3,277.40 |  |  |  |  |  |  |
|                  |       | 3,609.80 |          |  |  |  |  |  |  |
|                  |       | 3,460.60 |          |  |  |  |  |  |  |
|                  |       | 2,949.30 |          |  |  |  |  |  |  |

**Armstrong**Economic

researching the past to predict the fut

2030

203

UK - FTSE 100 Index and a second Yearly Timing Arrays Aggregate L-Wave 1910 1920 1930 2000 1940 1950 1960 1970 1980 1990 2010 Empirical 20(8 2010 Long Term Yearly Indicating Ranges Trading Cycle **Direction Change** Center Point Trend Long Term Trend Cyclical Strength Consecutive Closes Panic Cycle Energy Momentum Internal Volatility Down 1 Year Bearlsh Bearish Neutral **Overnight Volatility** 2020 2021 2022 2023 2024 2025 2026 2027 2028 2029

CHART TOOL

Yearly

2021-11-17

UK - FTSE 100 Index (^FTSE)

Expressed in British Pound

**Time-Level Full Screen Price Chart** 

with **Horizontal Reversal Lines** (M>H>R)

> And **Energy Model** (M > T > E)