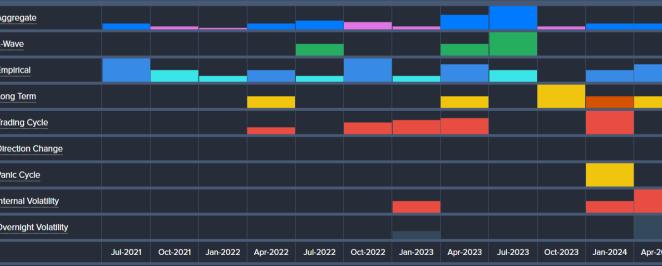

# NASDAQ COMP (as of QUARTERLY close – Sept 2021)

| Quarterly Reversals |               |               |               |  |  |  |  |
|---------------------|---------------|---------------|---------------|--|--|--|--|
| BULI<br>MAJOR       | lish<br>Minor | BEAI<br>MAJOR | rish<br>Minor |  |  |  |  |
|                     |               | 6,631.30      | 6,484.00      |  |  |  |  |
|                     |               | 6,630.50      | 5,805.00      |  |  |  |  |

**Armstrong**Economic

researching the past to predict the fut