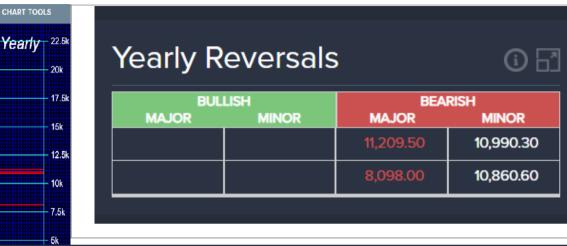

### Overview NASDAQ COMP (as of YEARLY close – 2020)

**Armstrong**Economic

researching the past to predict the fut

2021-11-17