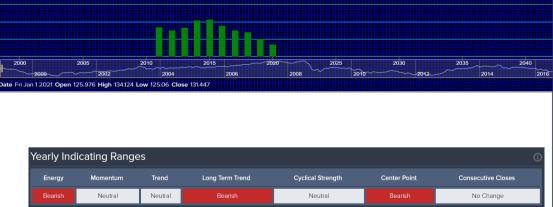

2015

2025

2030

| Yearly Indicating Ranges |          |         |                 |                   |                                |           |  |  |  |  |
|--------------------------|----------|---------|-----------------|-------------------|--------------------------------|-----------|--|--|--|--|
| Energy                   | Momentum | Trend   | Long Term Trend | Cyclical Strength | Center Point Consecutive Close |           |  |  |  |  |
| Bearish                  | Bullish  | Bullish | Bullish         | Bullish           |                                | No Change |  |  |  |  |