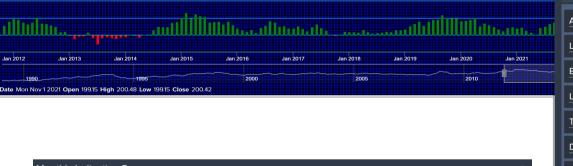

### **Overview GOLD** (as of MONTHLY close – Oct 2021)

CHART TOOLS NY Gold Nearest Futures **Monthly Reversals** (i) Monthly 2200 BULLISH BEARISH 2000 MAJOR MINOR MAJOR MINOR 1,919.30 1,673.20 1,913.00 180 fror 2,089.30 1,446.10 1.939.50 1600 llıŋr 1400 لمعندا المعلم NY Gold Nearest Futures Monthly Timing Arrays Aggregate L-Wave Jan 2017 Jan 2015 Jan 2016 Jan 2018 Jan 2019 Jan 2020 Jan 2021 Empirical Date Mon Nov 1 2021 Open 1785.3 High 1800.3 Low 1758.5 Close 1793.5 Long Term Trading Cycle **Direction Change** Panic Cycle Long Term Trend Cyclical Strength **Center Point Consecutive Closes** No Change Bearist Internal Volatility **Overnight Volatility** Oct Aug Nov Dec Feb Mar May Jul Jan Apr Jun

**Armstrong**Economic

researching the past to predict the fut

#### 2021-11-17

**2021 WEC Global Markets** 

Expressed in US Dollar

Jan 2012

Enera

Jan 2013

Monthly Indicating Ranges

Momentum Neutra

Jan 2014

Trend

Neutral