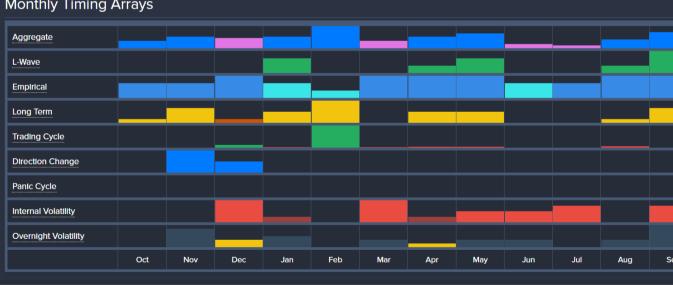

### **Overview TSX COMP (as of MONTHLY close – Oct 2021)**

Cyclical Strength

Center Point

Consecutive Closes

No Change

| Monthly Reversals |               |               |               |  |  |  |  |  |  |  |
|-------------------|---------------|---------------|---------------|--|--|--|--|--|--|--|
| BUL               | LISH<br>MINOR | BEAR<br>MAJOR | RISH<br>MINOR |  |  |  |  |  |  |  |
|                   |               | 17,487.60     | 13,217.10     |  |  |  |  |  |  |  |
|                   |               | 16,534.80     |               |  |  |  |  |  |  |  |
|                   |               | 14,934.60     |               |  |  |  |  |  |  |  |

**Armstrong**Economic

researching the past to predict the fut

Canada - S&P/TSX Composite Index

2021-11-17

lomentum

Energy

Bearish

Long Term Trend

Trend