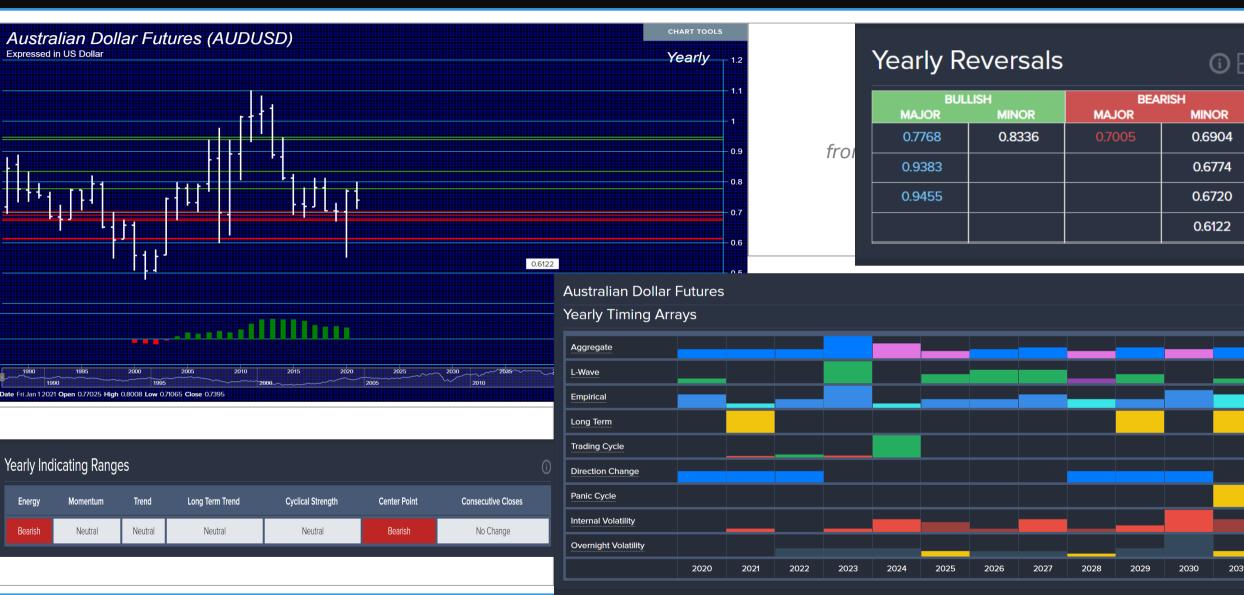

### Overview ASX 50 (as of YEARLY close – 2020)

**2021 WEC Global Markets** 

Australia - S&P / ASX 50 Index

Expressed in Australian Dollar

| CHART TOOLS          |          |          |          |          |  |  |  |  |  |  |  |
|----------------------|----------|----------|----------|----------|--|--|--|--|--|--|--|
| Yearly <sup>ak</sup> | Yearly R | (j [-]   |          |          |  |  |  |  |  |  |  |
| 7k                   |          | LISH     | BEARISH  |          |  |  |  |  |  |  |  |
| 6k                   | MAJOR    | MINOR    | MAJOR    | MINOR    |  |  |  |  |  |  |  |
|                      |          | 6,662.60 | 2,719.10 | 3,750.60 |  |  |  |  |  |  |  |
| - 5k                 |          |          | 2,717.30 | 3,223.70 |  |  |  |  |  |  |  |
| - 4k                 |          |          |          |          |  |  |  |  |  |  |  |
| - 3k                 |          |          |          |          |  |  |  |  |  |  |  |
| ASX 50 Index         | x        |          |          |          |  |  |  |  |  |  |  |
| ays                  |          |          |          |          |  |  |  |  |  |  |  |
|                      |          |          |          |          |  |  |  |  |  |  |  |
|                      |          |          |          |          |  |  |  |  |  |  |  |
|                      |          |          |          |          |  |  |  |  |  |  |  |
|                      |          |          |          |          |  |  |  |  |  |  |  |

2027

2026

2028

2029

2030

203

**Armstrong**Economic

researching the past to predict the fut

2021-11-17

### Overview ASX 50 (as of QUARTERLY close – Sept 2021)

**Armstrong**Economic

researching the past to predict the fut

2021-11-17

### Overview ASX 50 (as of MONTHLY close – Oct 2021)

hydl

ĮĄ į

No Change

Bullish

Bearish

#### 2021-11-17

Neutral

Bullish

Bullish

**2021 WEC Global Markets** 

ŰΠ

Australia - S&P / ASX 50 Index

լիկլ՝՝՝

Bearlsh

Expressed in Australian Dollar

#### Australia - S&P / ASX 50 Index

4500