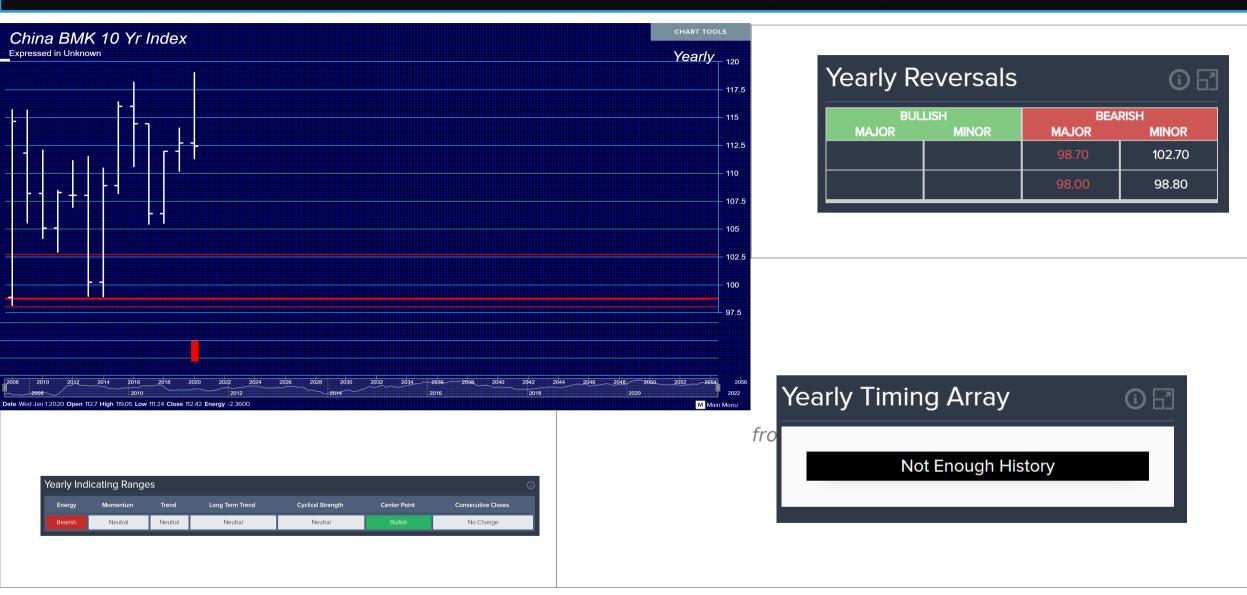

|          |             |          |          |            |             |          |   |
|                                                                                                                                        |                            |                                                                                                                 |                      | Jul-2021    | Oct-2021 | Jan-2022 | Apr-2022 | Jul-2022 | Oct-2022    | Jan-2023 | Apr-2023 | Jul-2023   | Oct-2023    | Jan-2024 |   |

**Armstrong**Economic

researching the past to predict the fut

### **ITALIAN 10 YLD (as of MONTHLY close – Oct 2021)**



ArmstrongEconomic

researching the past to predict the fut

2021-11-17

Jan 2012

### CHINESE 10-YR (as of QUARTERLY close – Sept 2021)



**Armstrong**Economic

researching the past to predict the fut

Jan 2015

lan 2014

1 2021 Open 114.2 High 114.36 Low 114.2 Clo

2010

Jan 2016

2012

### CHINESE 10-YR (as of MONTHLY close - Oct 2021)



Jan 2019

lan 2020

Jan 2018

| Monthly | Ionthly Reversals |        |        |  |  |  |  |
|---------|-------------------|--------|--------|--|--|--|--|
| BUL     | BULLISH BEA       |        |        |  |  |  |  |
| MAJOR   | MINOR             | MAJOR  | MINOR  |  |  |  |  |
|         | 114.10            | 113.00 | 112.06 |  |  |  |  |
|         | 116.70            | 111.60 | 111.30 |  |  |  |  |
|         | 118.60            |        | 111.00 |  |  |  |  |
|         |                   |        |        |  |  |  |  |

**Armstrong**Economic

researching the past to predict the fut

Ch