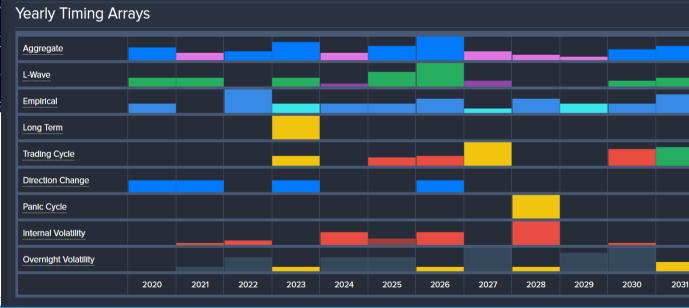

**Armstrong**Economic

researching the past to predict the fut

2030

203

UK - FTSE 100 Index and a second Yearly Timing Arrays Aggregate L-Wave 1910 1920 1930 2000 1940 1950 1960 1970 1980 1990 2010 Empirical 20(8 2010 Long Term Yearly Indicating Ranges Trading Cycle **Direction Change** Center Point Trend Long Term Trend Cyclical Strength Consecutive Closes Panic Cycle Energy Momentum Internal Volatility Down 1 Year Bearlsh Bearish Neutral **Overnight Volatility** 2020 2021 2022 2023 2024 2025 2026 2027 2028 2029