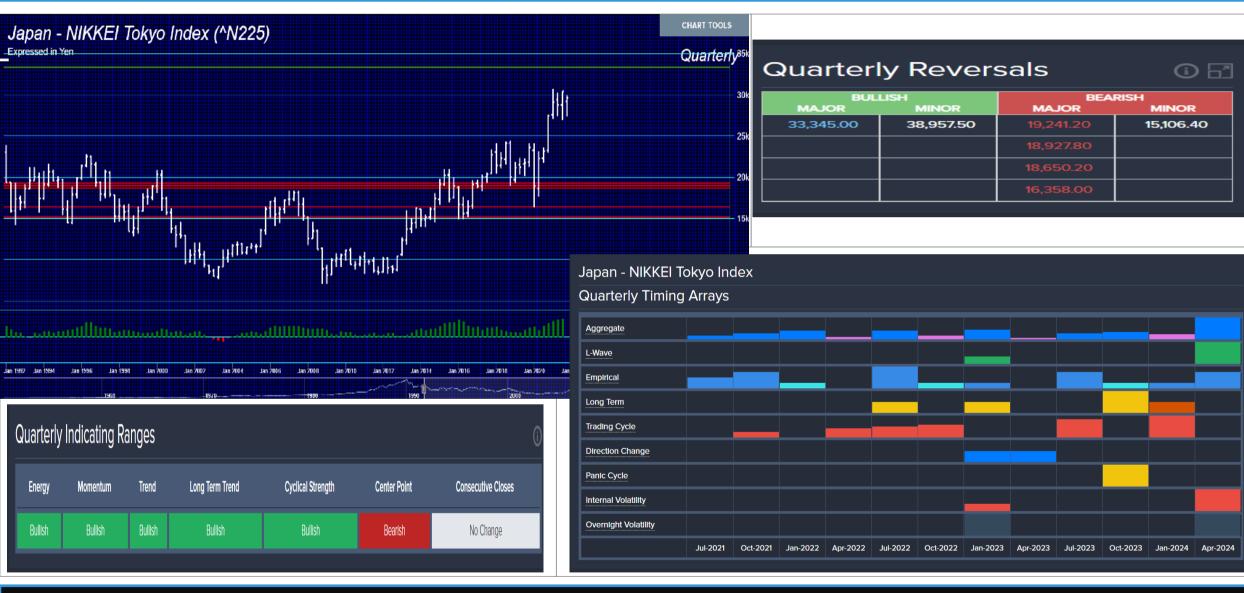

### Overview NIKKEI (as of QUARTERLY close – Sept 2021)

**Armstrong**Economic

researching the past to predict the fut

2021-11-17