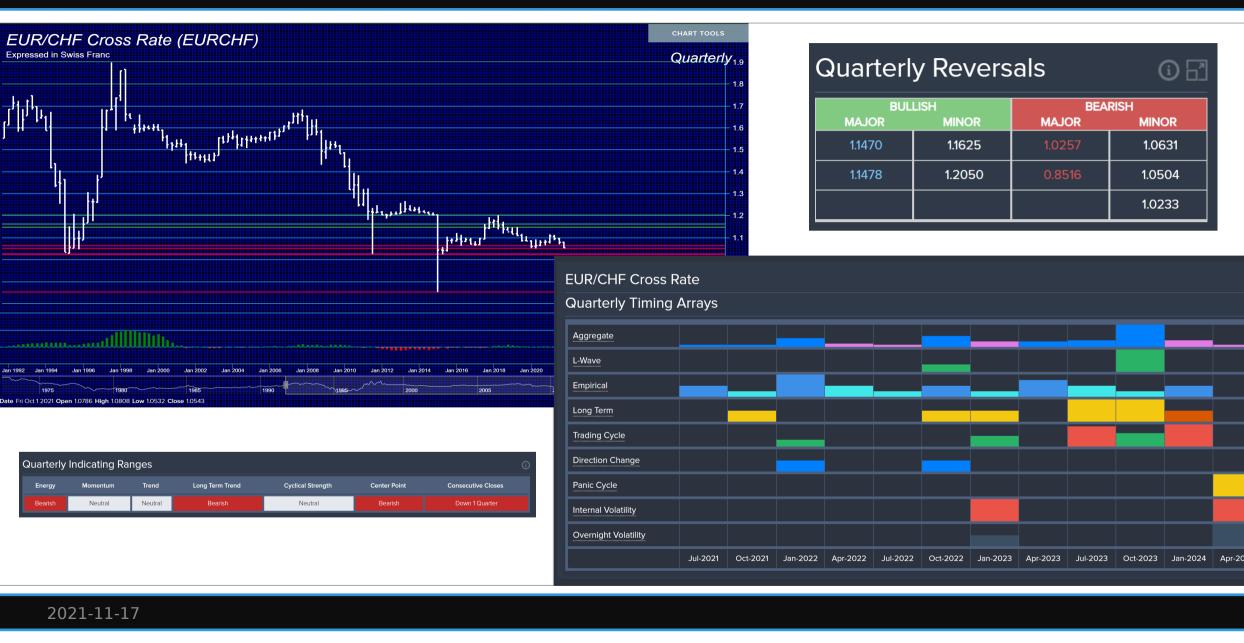

# **Global Markets Overview**

World Economic Conference

November 5-7, 2021

2021-11-17