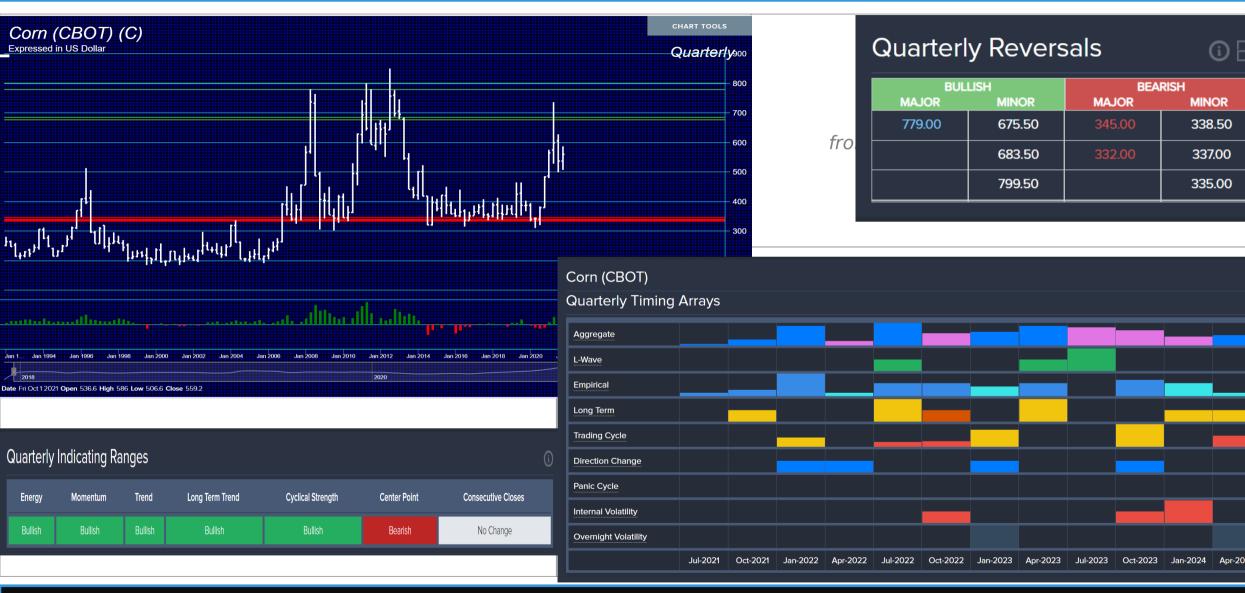

## **DOW JONES (as of QUARTERLY close – Sept 2021)**

| Quarterly Reversals 💿 🗄 |              |               |               |  |  |  |  |  |
|-------------------------|--------------|---------------|---------------|--|--|--|--|--|
| BULI                    | lsh<br>Minor | BEAR<br>MAJOR | NISH<br>MINOR |  |  |  |  |  |
|                         |              | 23,344.40     | 21,712.40     |  |  |  |  |  |
|                         |              | 18,213.50     | 19,677.80     |  |  |  |  |  |

**Armstrong**Economic

researching the past to predict the fut