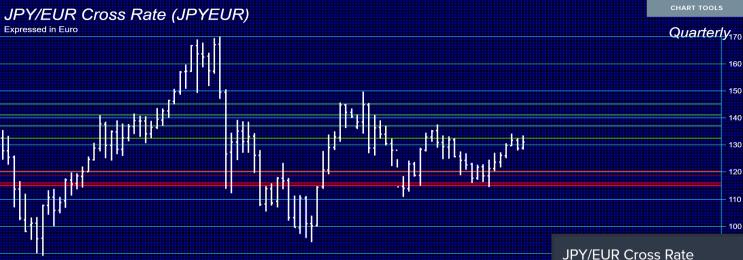

Nov Dec Feb Mar Apr May Jun Jul Aug Jan

**Armstrong**Economic

researching the past to predict the fut

#### 2021-11-17

lan 2012

Jan 2013

Energy

### Overview JPY/EUR (as of YEARLY close – 2020)

| BUL      | LISH     | BEARISH |          |  |
|----------|----------|---------|----------|--|
| MAJOR    | MINOR    | MAJOR   | MINOR    |  |
| 169.0410 | 141.6410 |         | 112.0990 |  |
|          | 149.7210 |         | 99.9290  |  |
|          | 157.2410 |         | 99.5290  |  |
|          |          |         | 93.0010  |  |

**Armstrong**Economic

researching the past to predict the fut





Yearly

170

160 150

140

130

120

#### 2021-11-17

**2021 WEC Global Markets** 

JPY/EUR Cross Rate (JPYEUR)

Expressed in Euro

### **Overview JPY/EUR (as of QUARTERLY close – Sept 2021)**



| Quarterly | y Revers | als      | <b>∂</b> |
|-----------|----------|----------|----------|
| BULI      | .ISH     | BEA      | RISH     |
| MAJOR     | MINOR    | MAJOR    | MINOR    |
| 132.4610  | 145.0910 | 114.8490 | 120.2590 |
| 136.9610  |          |          | 118.7090 |
| 141.0310  |          |          | 115.8690 |
|           |          |          | 115.0010 |

**Armstrong**Economic

researching the past to predict the fut

Quarterly Timing Arrays

Jan 2022



**Quarterly Indicating Ranges** Long Term Trend Cyclical Strengt Center Point Consecutive Close Enera Neutral Neutral

Jan 2012

#### 2021-11-17

Date Fri Oct 1 2021 Open 128.89 High 133.481 Low 128.29 Close 131.153

Jan 2000

**2021 WEC Global Markets** 

Jan 2008

## **JPY/EUR (as of MONTHLY close – Oct 2021)**



|