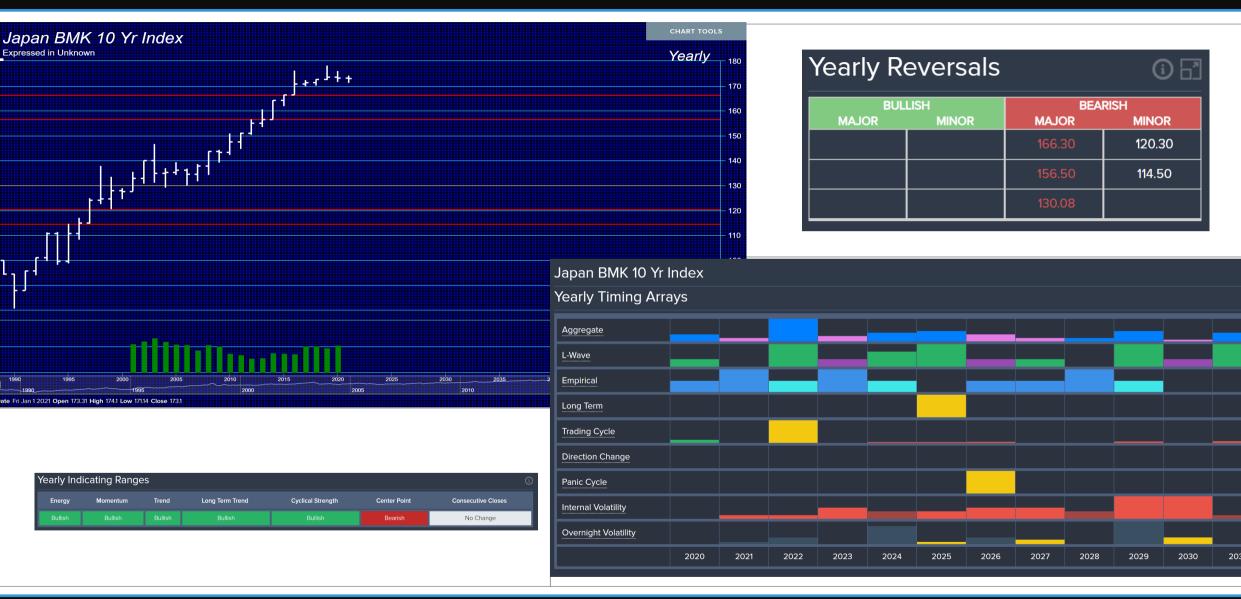

#### **2021 WEC Global Markets Overview** NIKKEI (as of YEARLY close – 2020)

**Armstrong**Economic

researching the past to predict the fut

2005

2000

nttr

2010

2020

2015

2025

2030

| Yearly Indicating Ranges |          |         |                 |                   |                                |           |  |  |  |  |
|--------------------------|----------|---------|-----------------|-------------------|--------------------------------|-----------|--|--|--|--|
| Energy                   | Momentum | Trend   | Long Term Trend | Cyclical Strength | Center Point Consecutive Close |           |  |  |  |  |
| Bearish                  | Bullish  | Bullish | Bullish         | Bullish           |                                | No Change |  |  |  |  |

1001

1995

2021-11-17

Japan - NIKKEI Tokyo Index (\*N225)

1970

1976

1980

1025

Expressed in Yen