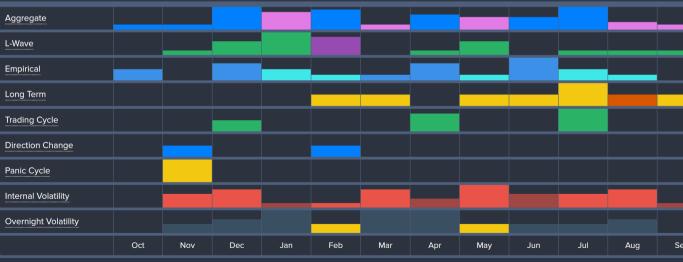

### **Overview** CAC-40 (as of MONTHLY close – Oct 2021)

**Armstrong**Economic

researching the past to predict the fut

2021-11-17

an 2012