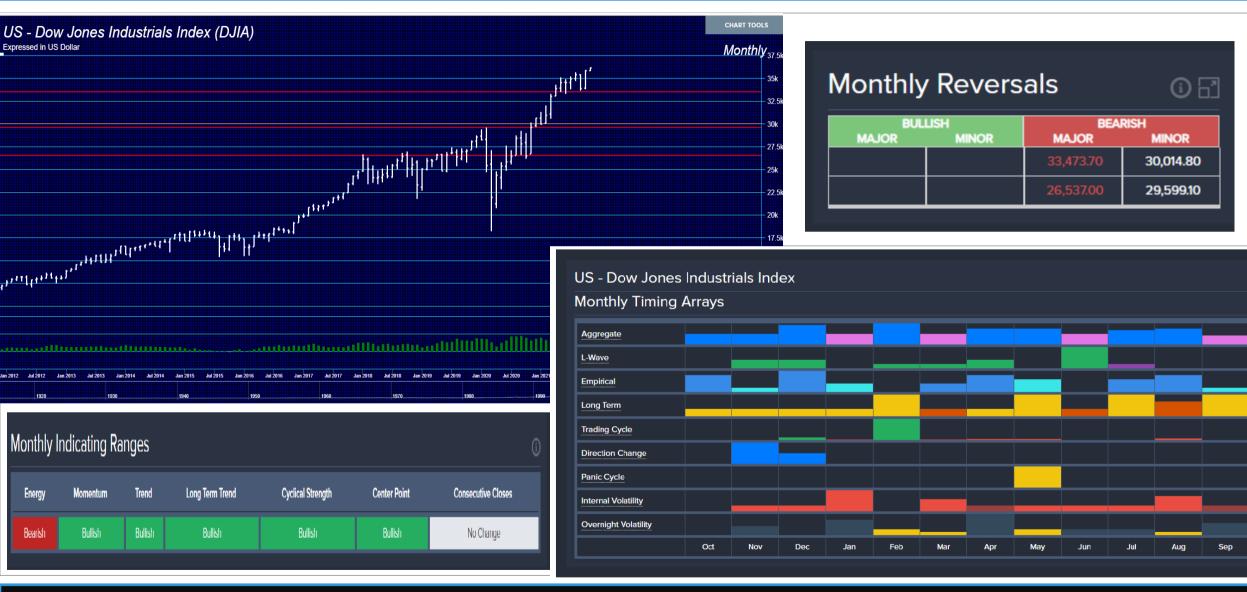

#### Overview DOW JONES (as of MONTHLY close – Oct 2021)

**Armstrong**Economic

researching the past to predict the fut

2021-11-17