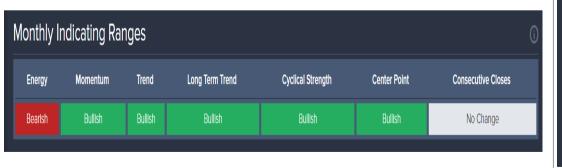

2015

2025

2030

| Yearly Indicating Ranges |          |         |                 |                   |                                |           |  |  |  |  |
|--------------------------|----------|---------|-----------------|-------------------|--------------------------------|-----------|--|--|--|--|
| Energy                   | Momentum | Trend   | Long Term Trend | Cyclical Strength | Center Point Consecutive Close |           |  |  |  |  |
| Bearish                  | Bullish  | Bullish | Bullish         | Bullish           |                                | No Change |  |  |  |  |