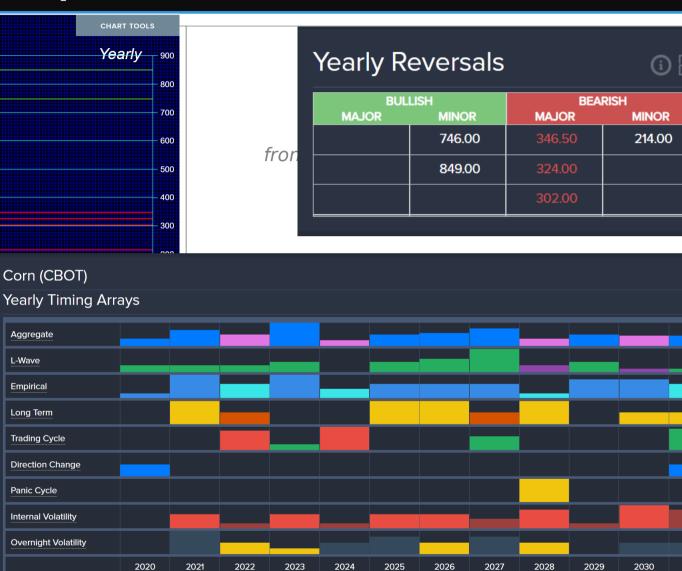

1-17

#### 2021 WEC Global Markets Overview WHEAT (as of QUARTERLY close – Sept 2021)



**Armstrong**Economic

researching the past to predict the fut

## **Overview** WHEAT (as of MONTHLY close – Oct 2021)



**Armstrong**Economic

researching the past to predict the fut

2021-11-17

**2021 WEC Global Markets** 

In

lan 2013

Energy

Bearish

nin.

#### 2021 WEC Global Markets Overview SOY (as of YEARLY close – 2020)





## Overview SOY (as of QUARTERLY close – Sept 2021)



**Armstrong**Economic

researching the past to predict the fut

2021-11-17

#### 2021 WEC Global Markets Overview SOY (as of MONTHLY close – Oct 2021)

ArmstrongEconomic researching the past to predict the fut



#### **2021 WEC Global Markets Overview CORN (as of YEARLY close – 2020)**

Ш.

2010

No Change

2020



**Armstrong**Economic

researching the past to predict the fut

1930 1990 2000 920 1940 1950 1960 1970 1980 2018 2020 Date Fri Jan 1 2021 Open 487.2 High 735.2 Low 479.4 Close 559.2 Yearly Indicating Ranges Trend Long Term Trend **Cyclical Strength** Center Point Consecutive Closes Momentum Energy Bearish Bearish

2021-11-17

Corn (CBOT) (C) Expressed in US Dollar

WHI.IHI.

## Overview CORN (as of QUARTERLY close – Sept 2021)



**Armstrong**Economic

researching the past to predict the fut

2021-11-17

### **Overview CORN** (as of MONTHLY close – Oct 2021)



**Armstrong**Economic

researching the past to predict the fut

2021-11-17

Momentum

Neutral

**2021 WEC Global Markets** 

Expressed in US Dollar

Jul 2018

2018

Energy

Bearish

Jan 2019



# **GLOBAL CURRENCY**

## 2021 WEC G