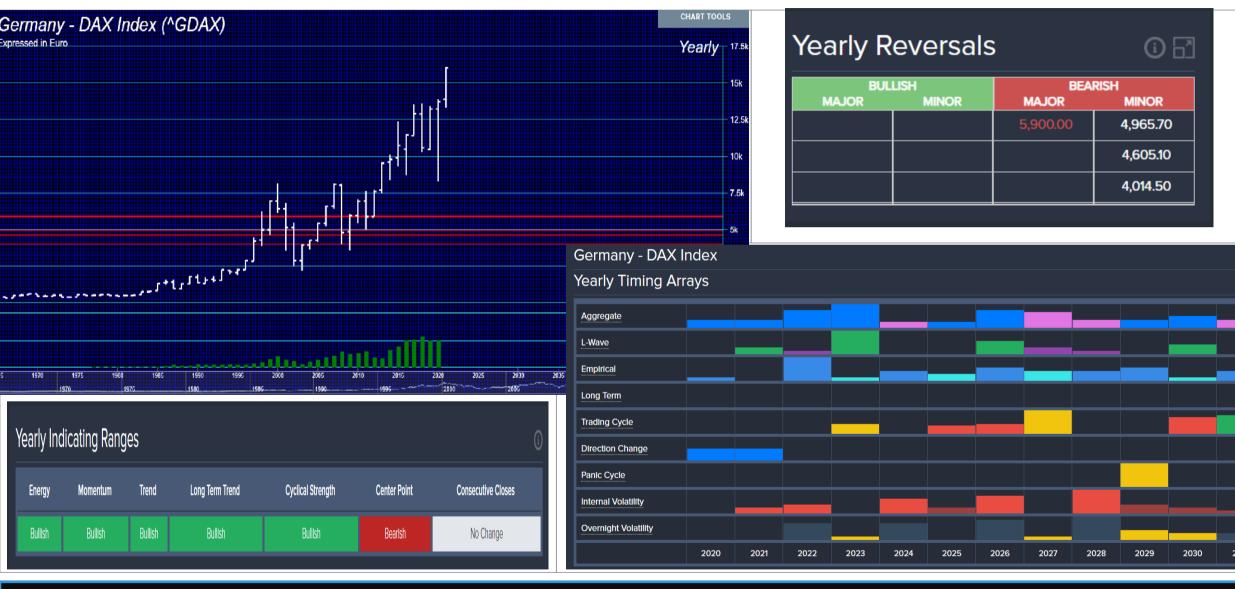

#### 2021 WEC Global Markets Overview DAX (as of YEARLY close – 2020)

2021-11-17

### **Overview DAX (as of QUARTERLY close – Sept 2021)**

**Armstrong**Economic

researching the past to predict the fut

2021-11-17

Energy

Bullish