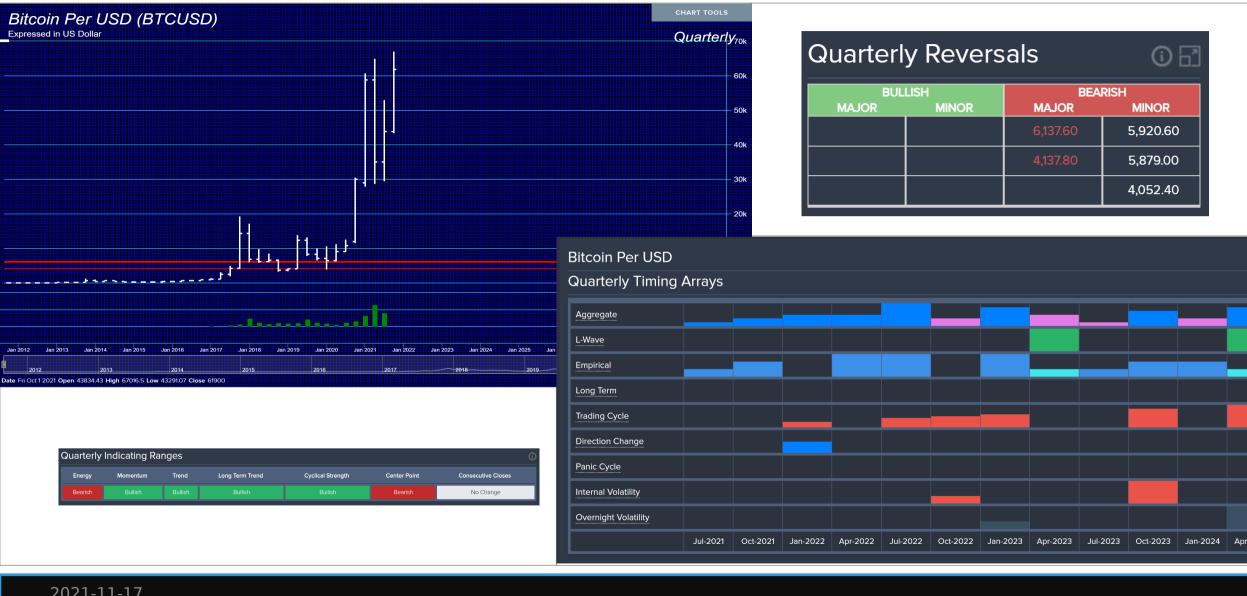

## **DOW JONES (as of QUARTERLY close – Sept 2021)**

| Quarterly Reversals 💿 🗄 |              |               |               |  |  |  |  |  |
|-------------------------|--------------|---------------|---------------|--|--|--|--|--|
| BULI                    | lsh<br>Minor | BEAR<br>MAJOR | NISH<br>MINOR |  |  |  |  |  |
|                         |              | 23,344.40     | 21,712.40     |  |  |  |  |  |
|                         |              | 18,213.50     | 19,677.80     |  |  |  |  |  |