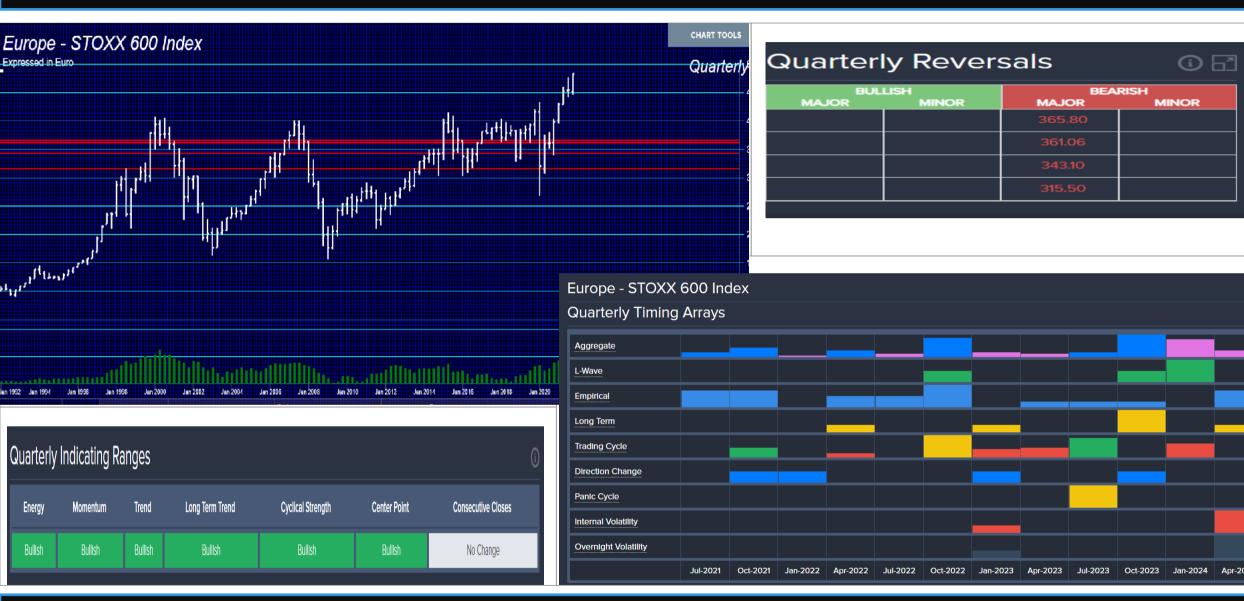

#### 2021 WEC Global Markets Overview STOXX 600 (as of YEARLY close – 2020)

**Armstrong**Economic

researching the past to predict the fut

Europe - STOXX 600 Index

# mmallin

2021-11-17

Europe - STOXX 600 Index

Expressed in Euro

**ERET** 

#### Overview STOXX 600 (as of QUARTERLY close – Sept 2021)

**Armstrong**Economic

researching the past to predict the fut

2021-11-17