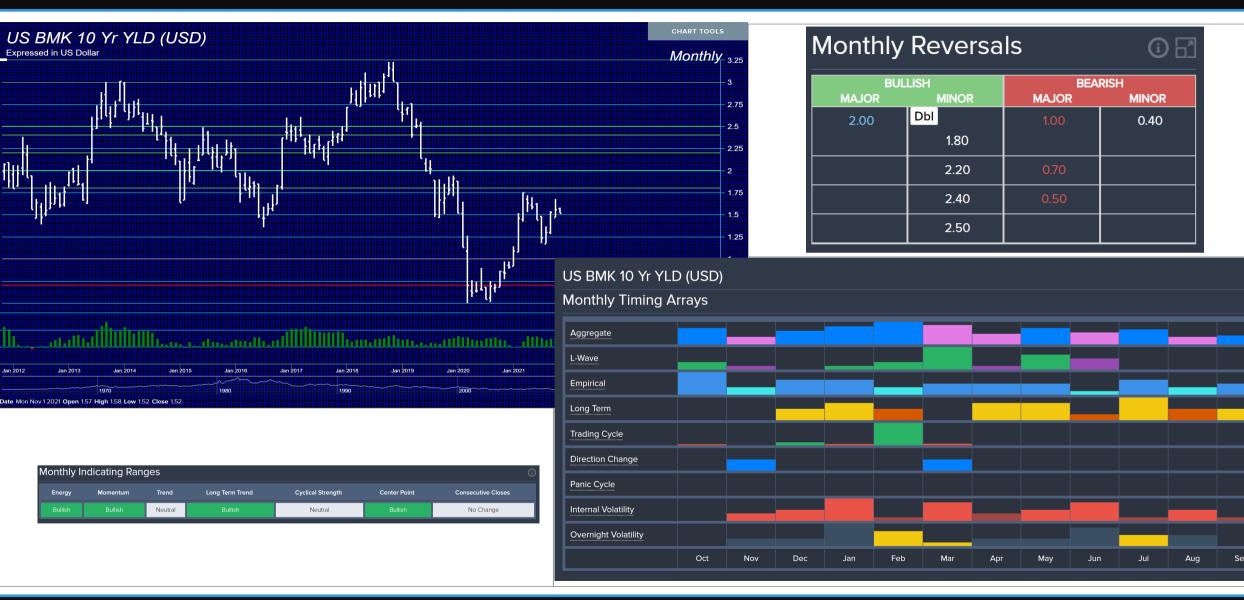

ic Cycle                  |
|          | Energy<br>Bearish       | Momentum<br>Bearish | Trend<br>Bearish | Long Term Trend<br>Bearish | Cyclical Strength<br>Bearish                                            | Center Point<br>Bearish                              | Consecutive Closes Down 2 Years | Internal Volatility          |

2020

2021

2022

2023

2024

2025

2026

2027

2028

2029

2030

20

**Overnight Volatility** 

### 2021-11-17

**2021 WEC Global Markets** 

US BMK 10 Yr YLD (USD)

Expressed in US Dollar

**Armstrong**Economic

researching the past to predict the fut

### **Overview US 10-YR (as of QUARTERLY close – Sept 2021)**



**Armstrong**Economic

researching the past to predict the fut

#### 2021-11-17

Enera

### **Overview** US 10-YR (as of MONTHLY close – Oct 2021)



**Armstrong**Economic

researching the past to predict the fut

#### 2021-11-17

**2021 WEC Global Markets** 

Expressed in US Dollar

Ĥ

Jan 2012

Jan 2013

Energ

Expressed in Unknown

### CANADIAN 10-YR (as of YEARLY close - 2020)



**Armstrong**Economic

researching the past to predict the fut

### 2021-11-17

Energy

### CANADIAN 10-YR (as of QUARTERLY close – Sept 2021)



**Armstrong**Economic

researching the past to predict the fut

### CANADIAN 10-YR (as of MONTHLY close – Oct 2021)



2000

Cyclical Strength

Center Point

Consecutive Closes

No Change

| Monthly | (i) 📑 |         |       |  |  |  |
|---------|-------|---------|-------|--|--|--|
| BUL     | LISH  | BEARISH |       |  |  |  |
| MAJOR   | MINOR | MAJOR   | MINOR |  |  |  |
| 1.80    | 1.90  | 1.30    | 1.00  |