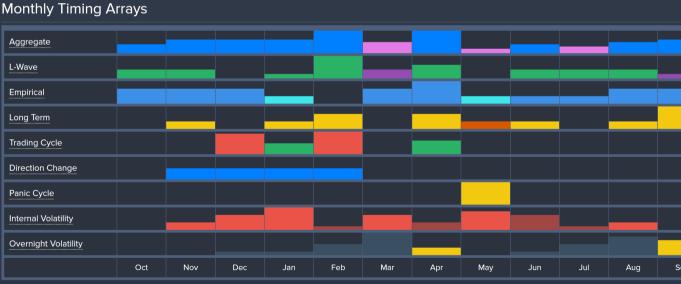

### **Overview** STOXX 600 (as of MONTHLY close – Oct 2021)

| Europe - STOXX 600 Index<br>Expressed in Euro                                                                                                                                             | CHART TOOLS<br>Monthly<br>1                       | Monthly        | Reversa      | als          | i 🗄            |
|-------------------------------------------------------------------------------------------------------------------------------------------------------------------------------------------|---------------------------------------------------|----------------|--------------|--------------|----------------|
|                                                                                                                                                                                           |                                                   | BULLI<br>MAJOR | ISH<br>MINOR | BEA<br>MAJOR | ARISH<br>MINOR |
|                                                                                                                                                                                           |                                                   |                |              | 429.50       | 315.50         |
|                                                                                                                                                                                           |                                                   |                |              | 381.50       |                |
|                                                                                                                                                                                           |                                                   |                |              | 378.00       |                |
|                                                                                                                                                                                           |                                                   |                |              | 318.80       |                |
|                                                                                                                                                                                           |                                                   |                |              |              |                |
|                                                                                                                                                                                           | Europe - STOXX 600 Index<br>Monthly Timing Arrays |                |              |              |                |
|                                                                                                                                                                                           | Aggregate                                         |                |              |              |                |
|                                                                                                                                                                                           | L-Wave                                            |                |              |              |                |
| Jan 2012 Jan 2013 Jan 2014 Jan 2015 Jan 2016 Jan 2017 Jan 2018 Jan 2019 Jan 2020 Jan 2021                                                                                                 | Empirical                                         |                |              |              |                |
|                                                                                                                                                                                           | Long Term                                         |                |              |              |                |
| Monthly Indicating Ranges                                                                                                                                                                 | Trading Cycle                                     |                |              |              |                |
|                                                                                                                                                                                           | Direction Change                                  |                |              |              |                |
| Energy Momentum Trend Long Term Trend Cyclical Strength Center Point Consecutive Closes                                                                                                   | Panic Cycle                                       |                |              |              |                |
|                                                                                                                                                                                           | Internal Volatility                               |                |              |              |                |
| Beartsh         Bullish         Bullish         Bullish         Bullish         Bullish         Bullish         Bullish         Bullish         Bullish         Beartsh         No Change | Overnight Volatility                              |                |              |              |                |
|                                                                                                                                                                                           | Oct Nov                                           | v Dec Jan Feb  | b Mar Apr    | May Jun      | Jul Aug Sep    |