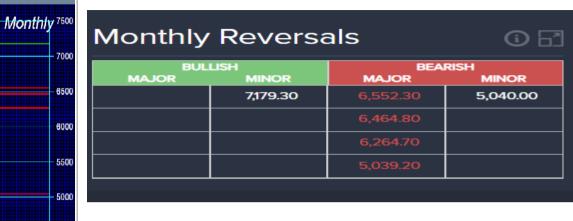

### **Overview TSX COMP (as of MONTHLY close – Oct 2021)**

Cyclical Strength

Center Point

Consecutive Closes

No Change

| Monthly Reversals |               |               |               |  |  |  |  |  |  |  |
|-------------------|---------------|---------------|---------------|--|--|--|--|--|--|--|
| BUL               | LISH<br>MINOR | BEAR<br>MAJOR | RISH<br>MINOR |  |  |  |  |  |  |  |
|                   |               | 17,487.60     | 13,217.10     |  |  |  |  |  |  |  |
|                   |               | 16,534.80     |               |  |  |  |  |  |  |  |
|                   |               | 14,934.60     |               |  |  |  |  |  |  |  |

**Armstrong**Economic

researching the past to predict the fut

Canada - S&P/TSX Composite Index

2021-11-17

lomentum

Energy

Bearish

Long Term Trend

Trend