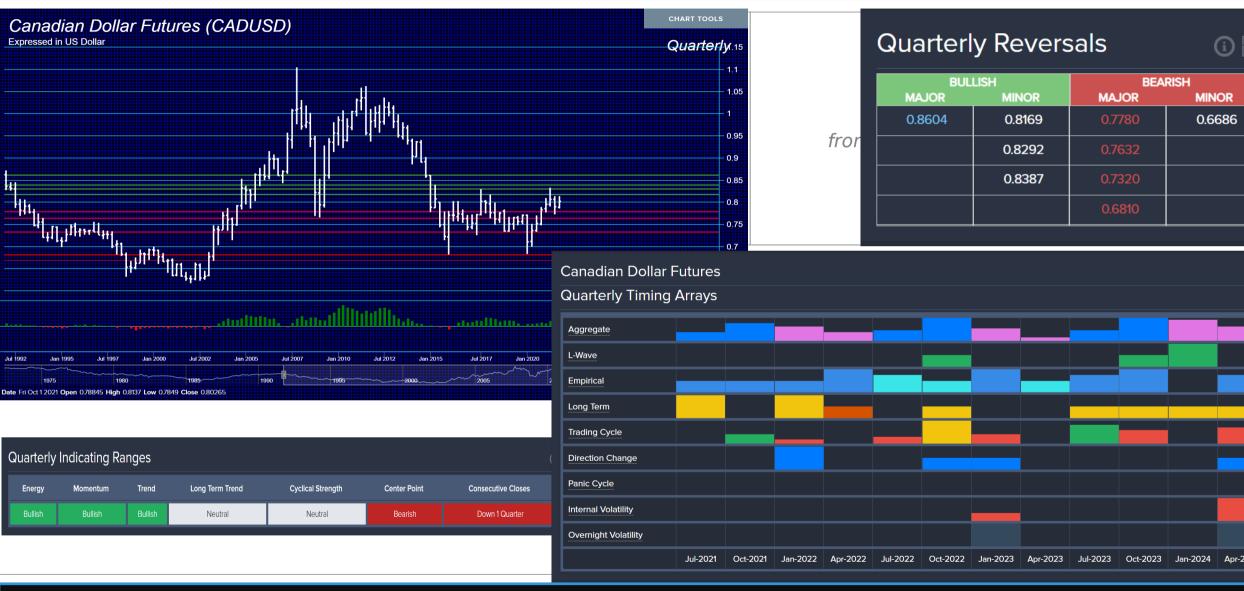

90 90   90 90   90 90   90 90   90 90   90 90   90 90   90 90   90 90   90 90   90 90   90 90   90 90   90 90   90 90   90 90   90 90   90 90   90 90   90 90   90 90   90 90   90 |

2021-11-17

**2021 WEC Global Markets** 

US Dollar Index (Cash) (DX)

Expressed in US Dollar

## **US DOLLAR (as of QUARTERLY close – Sept 2021)**



**Armstrong**Economic

researching the past to predict the fut

(i) [

Apr-20

## Overview US DOLLAR (as of MONTHLY close – Oct 2021)



**Armstrong**Economic

researching the past to predict the fut

#### 2021-11-17

#### **Overview** CAN DOLLAR (as of YEARLY close – 2020)



**Armstrong**Economic

researching the past to predict the fut

2021-11-17

**2021 WEC Global Markets** 

1.24

1940

Energy

Bullish

## CAN DOLLAR (as of QUARTERLY close – Sept 2021)



**Armstrong**Economic

researching the past to predict the fut

#### Overview CAN DOLLAR (as of MONTHLY close – Oct 2021)



**Armstrong**Economic

researching the past to predict the fut

2021-11-17

#### 2021 WEC Global Markets Overview EURO (as of YEARLY close – 2020)

| Yearly R | eversals                            |                                                                                     | ()                                                 |
|----------|-------------------------------------|-------------------------------------------------------------------------------------|----------------------------------------------------|
|          |                                     |                                                                                     | RISH