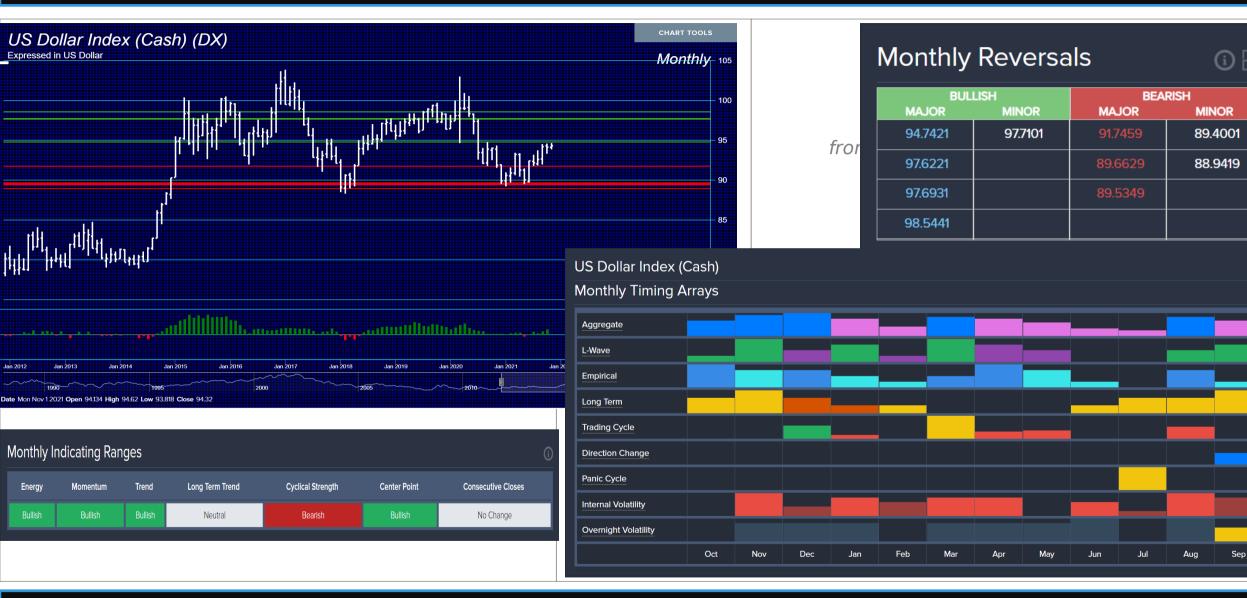

#### Overview DOW JONES (as of MONTHLY close – Oct 2021)

**Armstrong**Economic

researching the past to predict the fut

2021-11-17