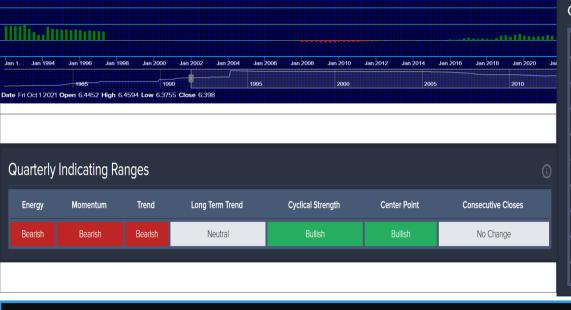

### Overview SHANGHAI (as of QUARTERLY close – Sept 2021)

**Armstrong**Economic

researching the past to predict the fut

2021-11-17