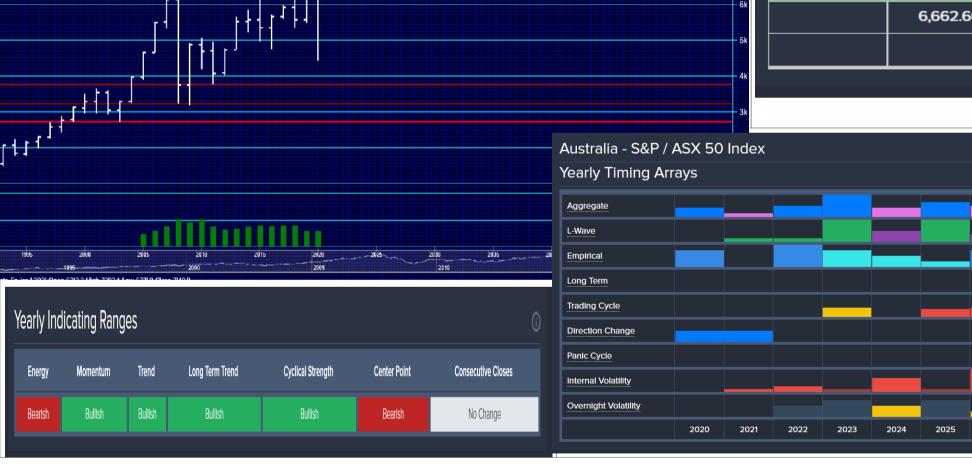

### Overview ASX 50 (as of YEARLY close – 2020)

**2021 WEC Global Markets** 

Australia - S&P / ASX 50 Index

Expressed in Australian Dollar

| CHART TOOLS          |          |          |          |          |  |  |  |  |  |  |  |
|----------------------|----------|----------|----------|----------|--|--|--|--|--|--|--|
| Yearly <sup>ak</sup> | Yearly R | (j [-]   |          |          |  |  |  |  |  |  |  |
| 7k                   |          | LISH     | BEARISH  |          |  |  |  |  |  |  |  |
| 6k                   | MAJOR    | MINOR    | MAJOR    | MINOR    |  |  |  |  |  |  |  |
|                      |          | 6,662.60 | 2,719.10 | 3,750.60 |  |  |  |  |  |  |  |
| - 5k                 |          |          | 2,717.30 | 3,223.70 |  |  |  |  |  |  |  |
| - 4k                 |          |          |          |          |  |  |  |  |  |  |  |
| - 3k                 |          |          |          |          |  |  |  |  |  |  |  |
| ASX 50 Index         | x        |          |          |          |  |  |  |  |  |  |  |
| ays                  |          |          |          |          |  |  |  |  |  |  |  |
|                      |          |          |          |          |  |  |  |  |  |  |  |
|                      |          |          |          |          |  |  |  |  |  |  |  |
|                      |          |          |          |          |  |  |  |  |  |  |  |
|                      |          |          |          |          |  |  |  |  |  |  |  |

2027

2026

2028

2029

2030

203

**Armstrong**Economic

researching the past to predict the fut

#### Australia - S&P / ASX 50 Index

4500