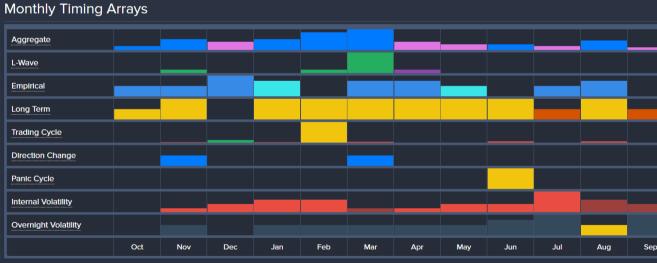

### **Overview NIKKEI (as of MONTHLY close – Oct 2021)**

|                                 |            |                                  | chart tools<br>Monthly <sup>32</sup><br>30 |     | /lon  | thly | / Re | ever    | rsal | S      |      |     | (i) [  | 2   |
|---------------------------------|------------|----------------------------------|--------------------------------------------|-----|-------|------|------|---------|------|--------|------|-----|--------|-----|
|                                 | Կերք       |                                  | 27                                         |     | MAJ   |      |      | MINOR   |      | MAJ    | BEA  |     | INOR   |     |
|                                 |            |                                  | 25                                         |     | 31,37 |      | 1    | 9,579.9 | 0    | 27,38  |      |     | 948.30 |     |
|                                 |            |                                  | - 22                                       | .5k |       |      | 30   | ),486.0 | 0    | 27,002 | 2.00 | 21, | 529.70 |     |
|                                 |            |                                  | 20                                         | ĸ   |       |      | 30   | ),524.2 | 0    |        |      | 21, | 276.00 |     |
|                                 |            |                                  |                                            | .5k |       |      | 33   | 3,345.0 | 0    |        |      |     |        |     |
|                                 |            |                                  |                                            | k   |       |      |      |         |      |        |      |     |        | _   |
|                                 |            | Japan - NIKKEI<br>Monthly Timing |                                            | dex |       |      |      |         |      |        |      |     |        |     |
|                                 |            | Aggregate                        |                                            |     |       |      |      |         |      |        |      |     |        |     |
| ntonto                          |            | L-Wave                           |                                            |     |       |      |      |         |      |        |      |     |        |     |
| Jan 2019 Jan 2020 Jan 2021      | Jan        | Empirical                        |                                            |     |       |      |      |         |      |        |      |     |        |     |
|                                 |            | Long Term                        |                                            |     |       |      |      |         |      |        |      |     |        |     |
|                                 | <b>(</b> ) | Trading Cycle                    |                                            |     |       |      |      |         |      |        |      |     |        |     |
|                                 | •          | Direction Change                 |                                            |     |       |      |      |         |      |        |      |     |        |     |
| Center Point Consecutive Closes |            | Panic Cycle                      |                                            |     |       |      |      |         |      |        |      |     |        |     |
|                                 |            | Internal Volatility              |                                            |     |       |      |      |         |      |        |      |     |        |     |
| Bearish No Change               |            | Overnight Volatility             |                                            |     |       |      |      |         |      |        |      |     |        |     |
|                                 |            |                                  | Oct                                        | Nov | Dec   | Jan  | Feb  | Mar     | Apr  | May    | Jun  | Jul | Aug    | Sep |

**2021 WEC Global Markets** 

Japan - NIKKEI Tokyo Index (^N225)

Expressed in Yen

**Armstrong**Economic researching the past to predict the fut