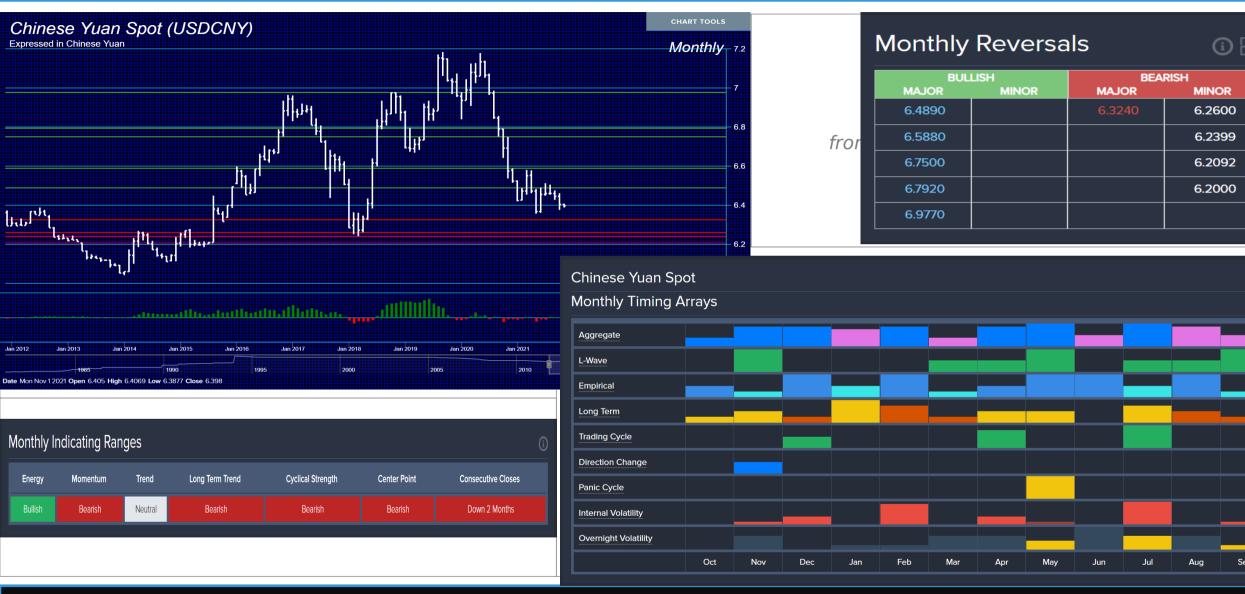

### **Overview** SHANGHAI (as of YEARLY close – 2020)

| China -<br>Expressed in C | Shangha<br><sup>hinese Yuan</sup> | ai Com          | posite          |                   |              |                    |           |                                | iart tools<br>Early | 7k    | <b>í</b> eai | 'ly F | Reve  | ersa     | als  |       |      |           | i     |
|---------------------------|-----------------------------------|-----------------|-----------------|-------------------|--------------|--------------------|-----------|--------------------------------|---------------------|-------|--------------|-------|-------|----------|------|-------|------|-----------|-------|
|                           |                                   |                 |                 |                   |              |                    |           |                                |                     | 6k    | MA           |       | LLISH | MINOR    |      | MAJ   |      | RISH<br>M | IINOR |
|                           |                                   |                 |                 |                   |              |                    |           |                                |                     | 5k    |              |       | 5     | 6,179.00 |      | 2,134 |      |           |       |
|                           |                                   |                 |                 |                   |              |                    |           |                                |                     | 4k    |              |       |       |          |      | 1,307 | 7.39 |           |       |
|                           |                                   |                 | , Alle          |                   |              |                    |           |                                |                     | 3k    |              |       |       |          |      | 1,047 | 7.83 |           |       |
|                           |                                   |                 |                 |                   |              |                    |           |                                |                     | 2k    |              |       |       |          |      |       |      |           |       |
| 734.2 <sup>1</sup>        | 1.4                               |                 |                 |                   |              |                    |           | China - Shanghai               | Compo               | osite |              |       |       |          |      |       |      |           |       |
|                           |                                   |                 |                 |                   |              |                    |           | Yearly Timing Arra             |                     |       |              |       |       |          |      |       |      |           |       |
|                           |                                   |                 |                 |                   |              |                    |           | Aggregate                      |                     |       |              |       |       |          |      |       |      |           |       |
|                           |                                   |                 | IIIIII          |                   |              |                    |           | L-Wave                         |                     |       |              |       |       |          |      |       |      |           |       |
| 95 2000<br>               | 2005<br><del>200</del> 0          | 20 <sup>-</sup> | 10 2015<br>     | 2020 20           | 2030         | 2035204            | 0<br>2011 | Empirical                      |                     |       |              |       |       |          |      |       |      |           |       |
|                           |                                   |                 |                 |                   |              |                    |           | Long Term                      |                     |       |              |       |       |          |      |       |      |           |       |
| Yearly Ind                | icating Rang                      | nes             |                 |                   |              | G                  |           | Trading Cycle Direction Change |                     |       |              |       |       |          |      |       |      |           |       |
|                           |                                   |                 |                 |                   |              |                    |           | Panic Cycle                    |                     |       |              |       |       |          |      |       |      |           |       |
| Energy                    | Momentum                          | Trend           | Long Term Trend | Cyclical Strength | Center Point | Consecutive Closes |           | Internal Volatility            |                     |       |              |       |       |          |      |       |      |           |       |
|                           |                                   |                 |                 |                   |              |                    |           | Overnight Volatility           |                     |       |              |       |       |          |      |       |      |           |       |
| Bearish                   | Neutral                           | Bullish         | Bullish         | Bullish           | Bullish      | No Change          |           |                                | 2020                | 2021  | 2022         | 2023  | 2024  | 2025     | 2026 | 2027  | 2028 | 2029      | 2030  |

**Armstrong**Economic

researching the past to predict the fut

67

203

2021-11-17

### Overview SHANGHAI (as of QUARTERLY close – Sept 2021)

**Armstrong**Economic

researching the past to predict the fut

2021-11-17

### Overview SHANGHAI (as of MONTHLY close – Oct 2021)

| China - Shanghai Composite<br>Expressed in Chinese Yuan |                                                                                                                 |                 |                    |                                                         | chart tools<br>Monthly 5500 |       |            |              |         |       |           |
|---------------------------------------------------------|-----------------------------------------------------------------------------------------------------------------|-----------------|--------------------|---------------------------------------------------------|-----------------------------|-------|------------|--------------|---------|-------|-----------|
|                                                         |                                                                                                                 |                 |                    |                                                         | - 5000                      | Мо    | nthl       | y Re         | versa   | ls    |           |
|                                                         |                                                                                                                 |                 |                    |                                                         | 4500                        | M     | BL<br>AJOR | JLLISH<br>MI | INOR    | MAJ   | BEA<br>OR |
|                                                         |                                                                                                                 |                 |                    |                                                         | - 4000                      | 3,5   | 577.62     | 3,7          | 731.69  | 3,446 | 6.55      |
|                                                         | 7                                                                                                               | <sub>f</sub> h. | - 3500             | 4,6                                                     | 95.80                       | 4,0   | 006.34     | 3,384        | 4.70    |       |           |
|                                                         |                                                                                                                 |                 |                    |                                                         |                             |       | 3,219      | 9.42         |         |       |           |
|                                                         | լլերությունը<br>Անդրությունը                                                                                    | - կլյեր<br>Այեղ | երպիկը, թ          |                                                         | 3000                        |       |            |              |         | 2,930 | 0.83      |
| hun and                                                 |                                                                                                                 |                 |                    |                                                         | 2500                        |       |            |              |         |       |           |
|                                                         | hulaan ahaan ah |                 |                    | China - Shangł<br>Monthly Timing<br>Aggregate<br>L-Wave |                             |       |            |              |         |       |           |
| lari 2012 Jan 2013 Jan 2014 Jan 2015                    | 2016 Jan 2017 Jan 201                                                                                           | 8 Jan 2019      | Jan 2020 Jan 2021  | Empirical                                               |                             |       |            |              |         |       |           |
| . 1998                                                  | 20062008                                                                                                        | 2016            | -7077              | Long Term                                               |                             |       |            |              |         |       |           |
| Monthly Indicating Ranges                               |                                                                                                                 |                 | <u>م</u>           | Trading Cycle                                           |                             |       |            |              |         |       |           |
| Monully multaling Ranges                                |                                                                                                                 |                 |                    | Direction Change                                        |                             |       |            |              |         |       |           |
| Energy Momentum Trend Long Term                         | nd Cyclical Strength                                                                                            | Center Point    | Consecutive Closes | Panic Cycle                                             |                             |       |            |              |         |       |           |
| Energy Momentum Trend Long Term                         | cycical Strength                                                                                                |                 |                    | Internal Volatility                                     |                             |       |            |              |         |       |           |
| Bearish Neutral Bullis                                  | Bullish                                                                                                         | Bearish         | No Change          | Overnight Volatility                                    |                             |       |            |              |         |       |           |
|                                                         |                                                                                                                 |                 |                    |                                                         | Oct No                      | / Dec | Jan        | Feb          | Mar Apr | May   | Jun       |

**Armstrong**Economic

researching the past to predict the fut

ARISH

(i)

MINOR 3,202.34

Aug

Jul

2021-11-17