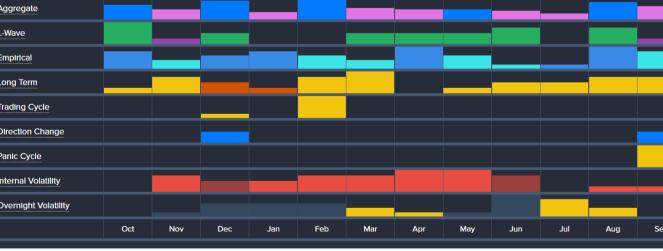

#### **Overview** HANG SENG (as of MONTHLY close – Oct 2021)

Monthly Reversals (i) [7] BEARISH MINOR MAJOR MINOR 29,222.00 22,963.00 30.047.00 20,964.00 30,158.00 30,336.00

**Armstrong**Economic

researching the past to predict the fut