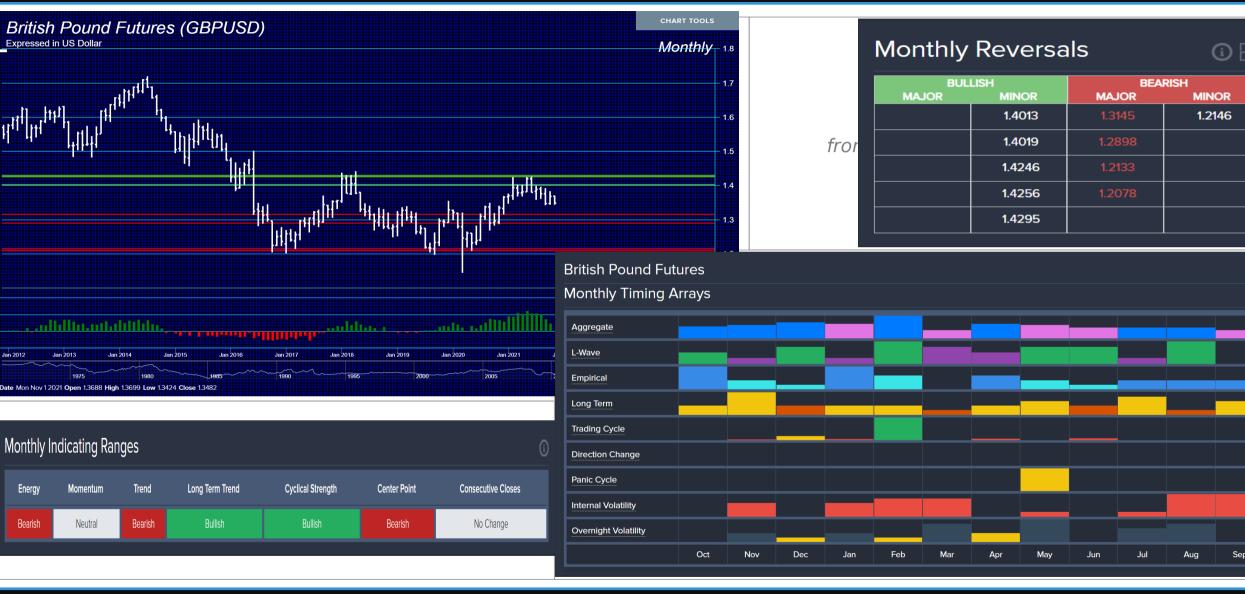

#### Overview DOW JONES (as of MONTHLY close – Oct 2021)

**Armstrong**Economic

researching the past to predict the fut

2021-11-17