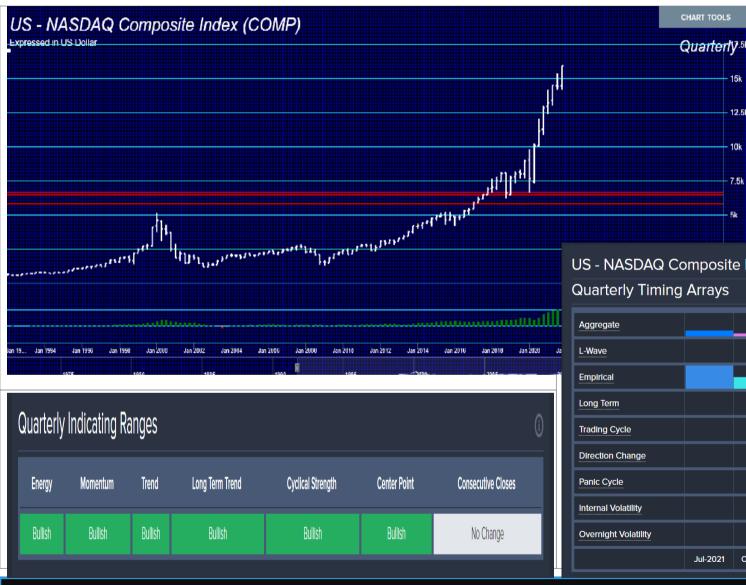

### Overview NASDAQ COMP (as of YEARLY close – 2020)

**Armstrong**Economic

researching the past to predict the fut

2021-11-17

#### **2021 WEC Global Markets Overview**

2021-11-17

#### US - NASDAQ Composite Index

#### 2021 WEC Global Markets Overview