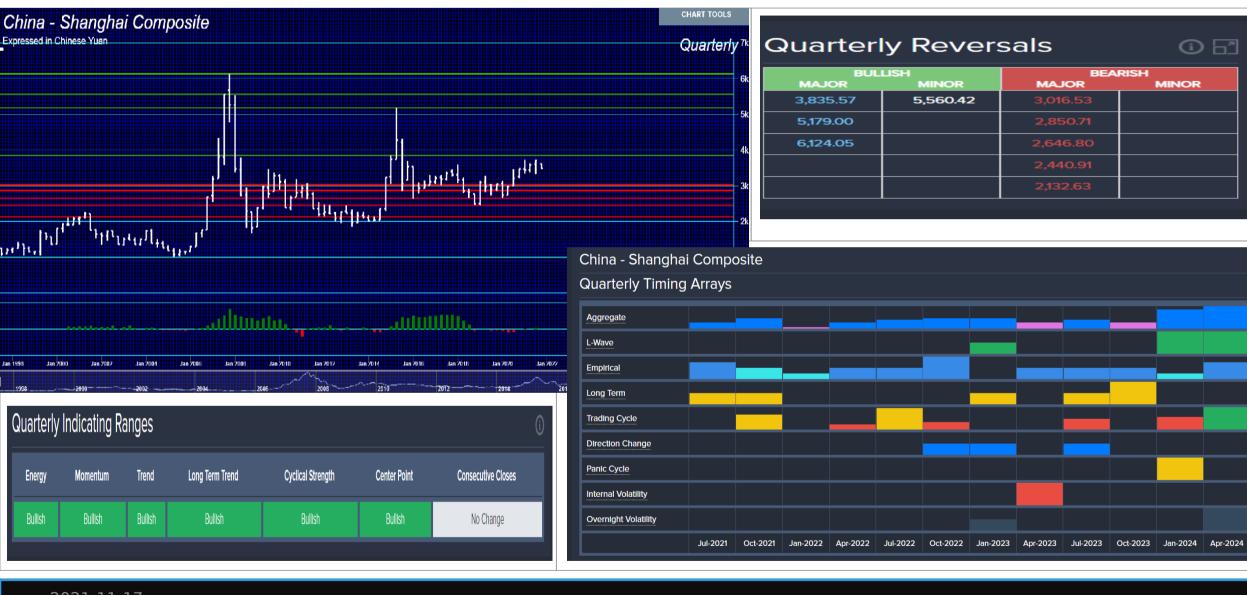

### **Overview** SHANGHAI (as of YEARLY close – 2020)

| China -<br>Expressed in C | Shangha<br><sup>hinese Yuan</sup> | ai Com          | posite          |                   |              |                    |           |                                | iart tools<br>Early | 7k    | <b>í</b> eai | 'ly F | Reve  | ersa     | als  |       |      |           | i     |
|---------------------------|-----------------------------------|-----------------|-----------------|-------------------|--------------|--------------------|-----------|--------------------------------|---------------------|-------|--------------|-------|-------|----------|------|-------|------|-----------|-------|
|                           |                                   |                 |                 |                   |              |                    |           |                                |                     | 6k    | MA           |       | LLISH | MINOR    |      | MAJ   |      | RISH<br>M | IINOR |
|                           |                                   |                 |                 |                   |              |                    |           |                                |                     | 5k    |              |       | 5     | 6,179.00 |      | 2,134 |      |           |       |
|                           |                                   |                 |                 |                   |              |                    |           |                                |                     | 4k    |              |       |       |          |      | 1,307 | 7.39 |           |       |
|                           |                                   |                 | , Alle          |                   |              |                    |           |                                |                     | 3k    |              |       |       |          |      | 1,047 | 7.83 |           |       |
|                           |                                   |                 |                 |                   |              |                    |           |                                |                     | 2k    |              |       |       |          |      |       |      |           |       |
| 734.2 <sup>1</sup>        | 1.4                               |                 |                 |                   |              |                    |           | China - Shanghai               | Compo               | osite |              |       |       |          |      |       |      |           |       |
|                           |                                   |                 |                 |                   |              |                    |           | Yearly Timing Arra             |                     |       |              |       |       |          |      |       |      |           |       |
|                           |                                   |                 |                 |                   |              |                    |           | Aggregate                      |                     |       |              |       |       |          |      |       |      |           |       |
|                           |                                   |                 | IIIIII          |                   |              |                    |           | L-Wave                         |                     |       |              |       |       |          |      |       |      |           |       |
| 95 2000<br>               | 2005<br><del>200</del> 0          | 20 <sup>-</sup> | 10 2015<br>     | 2020 20           | 2030         | 2035204            | 0<br>2011 | Empirical                      |                     |       |              |       |       |          |      |       |      |           |       |
|                           |                                   |                 |                 |                   |              |                    |           | Long Term                      |                     |       |              |       |       |          |      |       |      |           |       |
| Yearly Ind                | icating Rang                      | nes             |                 |                   |              | G                  |           | Trading Cycle Direction Change |                     |       |              |       |       |          |      |       |      |           |       |
|                           |                                   |                 |                 |                   |              |                    |           | Panic Cycle                    |                     |       |              |       |       |          |      |       |      |           |       |
| Energy                    | Momentum                          | Trend           | Long Term Trend | Cyclical Strength | Center Point | Consecutive Closes |           | Internal Volatility            |                     |       |              |       |       |          |      |       |      |           |       |
|                           |                                   |                 |                 |                   |              |                    |           | Overnight Volatility           |                     |       |              |       |       |          |      |       |      |           |       |
| Bearish                   | Neutral                           | Bullish         | Bullish         | Bullish           | Bullish      | No Change          |           |                                | 2020                | 2021  | 2022         | 2023  | 2024  | 2025     | 2026 | 2027  | 2028 | 2029      | 2030  |

**Armstrong**Economic

researching the past to predict the fut

67

203

2021-11-17

### Overview SHANGHAI (as of QUARTERLY close – Sept 2021)

**Armstrong**Economic

researching the past to predict the fut

2021-11-17

### Overview SHANGHAI (as of MONTHLY close – Oct 2021)

| China - Shanghai Composite<br>Expressed in Chinese Yuan |                                                                                                                 |                 |                    |                                                         | chart tools<br>Monthly 5500 |       |            |              |         |       |           |
|---------------------------------------------------------|-----------------------------------------------------------------------------------------------------------------|-----------------|--------------------|---------------------------------------------------------|-----------------------------|-------|------------|--------------|---------|-------|-----------|
|                                                         |                                                                                                                 |                 |                    |                                                         | - 5000                      | Мо    | nthl       | y Re         | versa   | ls    |           |
|                                                         |                                                                                                                 |                 |                    |                                                         | 4500                        | M     | BL<br>AJOR | JLLISH<br>MI | INOR    | MAJ   | BEA<br>OR |
|                                                         |                                                                                                                 |                 |                    |                                                         | - 4000                      | 3,5   | 577.62     | 3,7          | 731.69  | 3,446 | 6.55      |
|                                                         | 7                                                                                                               | <sub>f</sub> h. | - 3500             | 4,6                                                     | 95.80                       | 4,0   | 006.34     | 3,384        | 4.70    |       |           |
|                                                         |                                                                                                                 |                 |                    |                                                         |                             |       | 3,219      | 9.42         |         |       |           |
|                                                         | լլերությունը<br>Անդրությունը                                                                                    | - կլյեր<br>Այեղ | երպիկը, թ          |                                                         | 3000                        |       |            |              |         | 2,930 | 0.83      |
| hun and                                                 |                                                                                                                 |                 |                    |                                                         | 2500                        |       |            |              |         |       |           |
|                                                         | hulaan ahaan ah |                 |                    | China - Shangł<br>Monthly Timing<br>Aggregate<br>L-Wave |                             |       |            |              |         |       |           |
| lari 2012 Jan 2013 Jan 2014 Jan 2015                    | 2016 Jan 2017 Jan 201                                                                                           | 8 Jan 2019      | Jan 2020 Jan 2021  | Empirical                                               |                             |       |            |              |         |       |           |
| . 1998                                                  | 20062008                                                                                                        | 2016            | -7077              | Long Term                                               |                             |       |            |              |         |       |           |
| Monthly Indicating Ranges                               |                                                                                                                 |                 | <u>م</u>           | Trading Cycle                                           |                             |       |            |              |         |       |           |
| Monully multaling Ranges                                |                                                                                                                 |                 |                    | Direction Change                                        |                             |       |            |              |         |       |           |
| Energy Momentum Trend Long Term                         | nd Cyclical Strength                                                                                            | Center Point    | Consecutive Closes | Panic Cycle                                             |                             |       |            |              |         |       |           |
| Energy Momentum Trend Long Term                         | cycical Strength                                                                                                |                 |                    | Internal Volatility                                     |                             |       |            |              |         |       |           |
| Bearish Neutral Bullis                                  | Bullish                                                                                                         | Bearish         | No Change          | Overnight Volatility                                    |                             |       |            |              |         |       |           |
|                                                         |                                                                                                                 |                 |                    |                                                         | Oct No                      | / Dec | Jan        | Feb          | Mar Apr | May   | Jun       |

**Armstrong**Economic

researching the past to predict the fut

ARISH

(i)

MINOR 3,202.34

Aug

Jul

2021-11-17