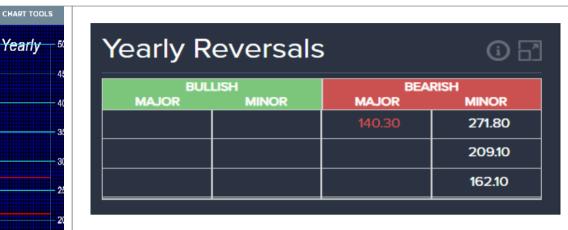

#### **2021 WEC Global Markets Overview** FTSE (as of YEARLY close – 2020)

| Yearly Reversals |       |          |          |  |  |  |  |  |  |
|------------------|-------|----------|----------|--|--|--|--|--|--|
|                  | LISH  |          | BEARISH  |  |  |  |  |  |  |
| MAJOR            | MINOR | MAJOR    | MINOR    |  |  |  |  |  |  |
|                  |       | 5,897.70 | 3,277.40 |  |  |  |  |  |  |
|                  |       | 3,609.80 |          |  |  |  |  |  |  |
|                  |       | 3,460.60 |          |  |  |  |  |  |  |
|                  |       | 2,949.30 |          |  |  |  |  |  |  |