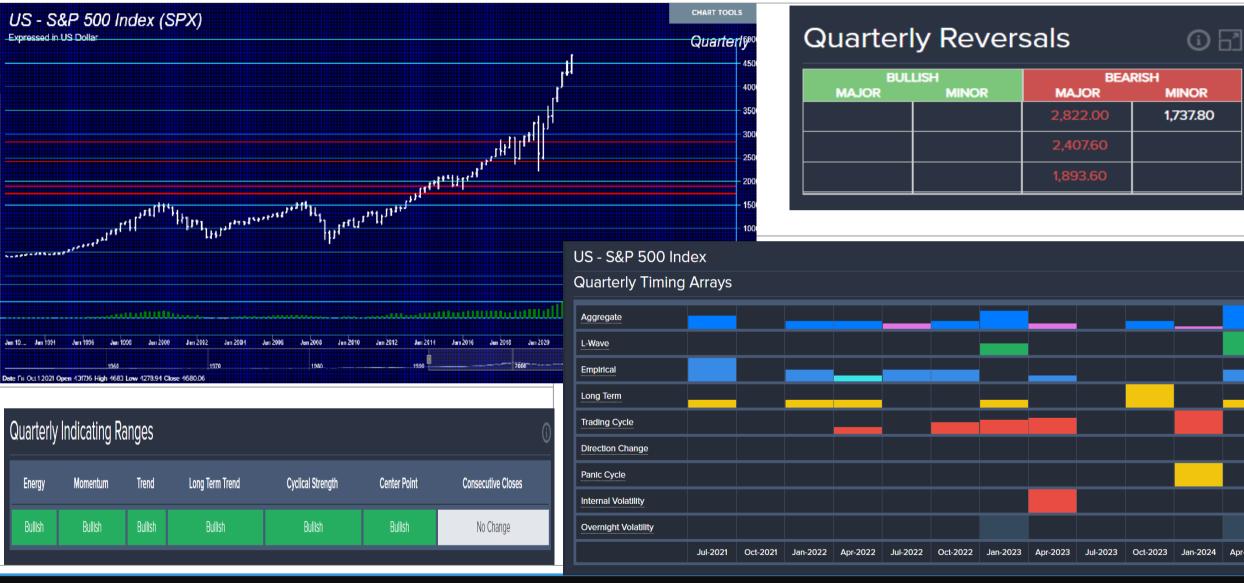

### Overview S&P 500 (as of QUARTERLY close – Sept 2021)

**Armstrong**Economic

researching the past to predict the fut

2021-11-17