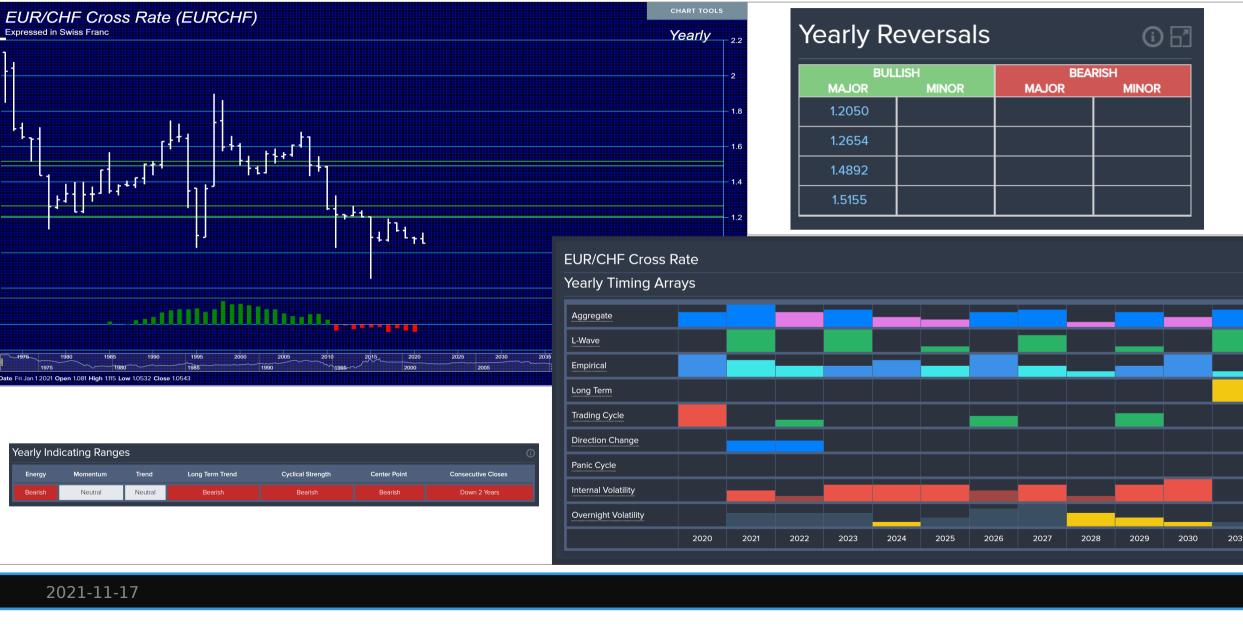

# **Global Markets Overview**

World Economic Conference

November 5-7, 2021

2021-11-17