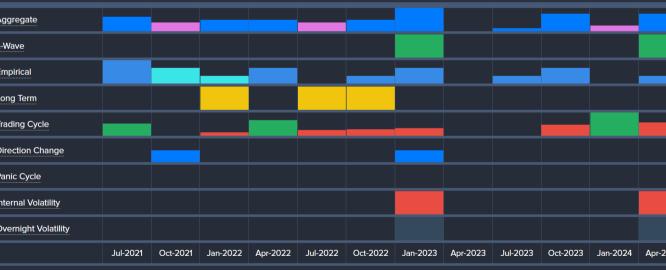

e Mon Nov 1 2021 Open 1.15715 High 1.1625 Low 1.15205 Close 1.1558

Jan 2015

Jan 2016

Long Term Trend

Bearish

## Overview EURODOLLAR (as of YEARLY close – 2020)

**2021 WEC Global Markets** 



**Armstrong**Economic

researching the past to predict the fut

## **EURODOLLAR (as of QUARTERLY close – Sept 2021)**



|     | Quarter | y Rever | sals  | <b>(</b> ) |
|-----|---------|---------|-------|------------|
|     |         | LISH    |       | RISH       |
|     | MAJOR   | MINOR   | MAJOR | MINOR      |
| 6   |         |         | 99.51 | 96.74      |
| fro |         |         | 99.30 |            |
|     |         |         | 98.00 |            |
|     |         |         | 97.62 |            |

**Armstrong**Economic

researching the past to predict the fut

99

98

97

96

95

94



## **Overview EURODOLLAR (as of MONTHLY close – Oct 2021)**



**Armstrong**Economic

researching the past to predict the fut

2021-11-17

lan 2012

## **POUND STERLING (as of YEARLY close – 2020)**



**Armstrong**Economic

researching the past to predict the fut

## **POUND STERLING (as of QUARTERLY close – Sept 2021)**



**Armstrong**Economic

researching the past to predict the fut

MAJOR

BEARISH

Jul-2023 Oct-2023 Jan-2024

(i)

MINOR

1.2000

1.0344

## **POUND STERLING (as of MONTHLY close – Oct 2021)**



**Armstrong**Economic

researching the past to predict the fut

#### 2021 WEC Global Markets Overview YEN (as of YEARLY close – 2020)

ArmstrongEconomic researching the past to predict the fut



## **Overview** YEN (as of QUARTERLY close – Sept 2021)

CHART TOOLS

Quarterly 0