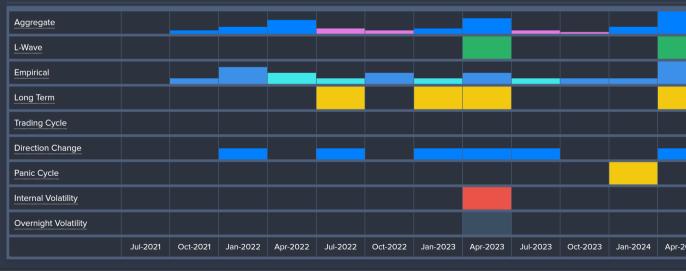

Jul-2021 Oct-2021 Jan-2022 Apr-2022 Jul-2022 Oct-2022 Jan-2023 Apr-2023 Jul-2023 Oct-2023 Jan-2024 Apr-2

**Armstrong**Economic

researching the past to predict the fut

CHART TOOLS

Quarterly 50

45