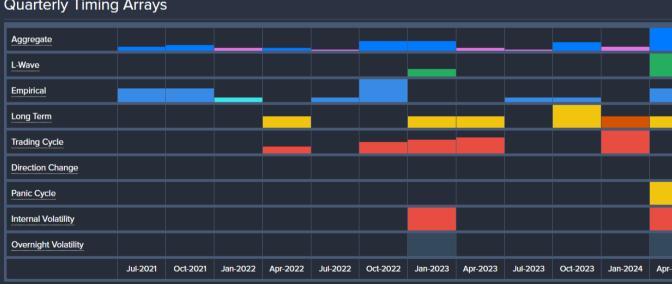

## **DOW JONES (as of QUARTERLY close – Sept 2021)**

| Quarterly Reversals 💿 🗄 |              |               |               |  |  |  |  |  |
|-------------------------|--------------|---------------|---------------|--|--|--|--|--|
| BULI                    | lsh<br>Minor | BEAR<br>MAJOR | NISH<br>MINOR |  |  |  |  |  |
|                         |              | 23,344.40     | 21,712.40     |  |  |  |  |  |
|                         |              | 18,213.50     | 19,677.80     |  |  |  |  |  |

**Armstrong**Economic

researching the past to predict the fut