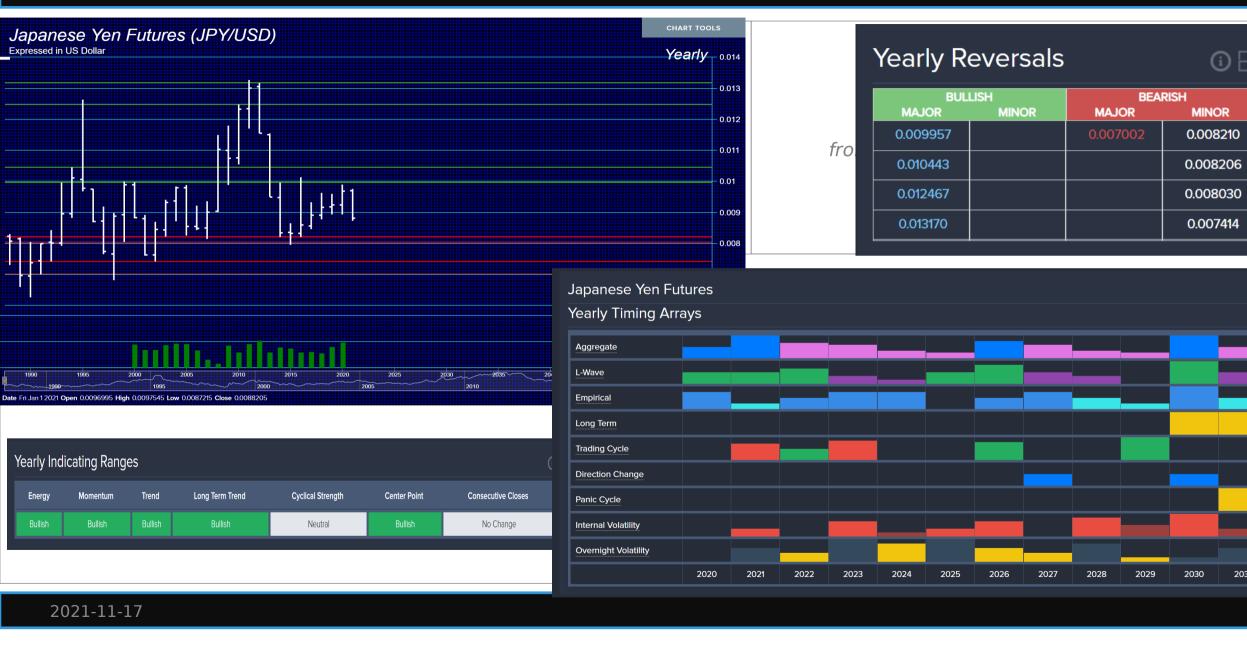

#### **2021 WEC Global Markets Overview** FTSE (as of YEARLY close – 2020)

| Yearly Reversals |       |          |          |  |  |  |  |  |  |
|------------------|-------|----------|----------|--|--|--|--|--|--|
|                  | LISH  |          | BEARISH  |  |  |  |  |  |  |
| MAJOR            | MINOR | MAJOR    | MINOR    |  |  |  |  |  |  |
|                  |       | 5,897.70 | 3,277.40 |  |  |  |  |  |  |
|                  |       | 3,609.80 |          |  |  |  |  |  |  |
|                  |       | 3,460.60 |          |  |  |  |  |  |  |
|                  |       | 2,949.30 |          |  |  |  |  |  |  |

**Armstrong**Economic

researching the past to predict the fut

2030

203

UK - FTSE 100 Index and a second Yearly Timing Arrays Aggregate L-Wave 1910 1920 1930 2000 1940 1950 1960 1970 1980 1990 2010 Empirical 20(8 2010 Long Term Yearly Indicating Ranges Trading Cycle **Direction Change** Center Point Trend Long Term Trend Cyclical Strength Consecutive Closes Panic Cycle Energy Momentum Internal Volatility Down 1 Year Bearlsh Bearish Neutral **Overnight Volatility** 2020 2021 2022 2023 2024 2025 2026 2027 2028 2029

CHART TOOL

Yearly

2021-11-17

UK - FTSE 100 Index (^FTSE)

Expressed in British Pound

**Time-Level Full Screen Price Chart** 

with **Horizontal Reversal Lines** (M>H>R)

> And **Energy Model** (M > T > E)