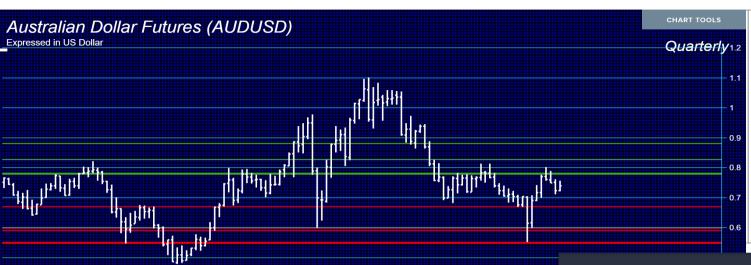

### Overview ASX 50 (as of YEARLY close – 2020)

**2021 WEC Global Markets** 

Australia - S&P / ASX 50 Index

Expressed in Australian Dollar

| CHART TOOLS          |          |          |          |          |  |  |  |  |  |  |  |
|----------------------|----------|----------|----------|----------|--|--|--|--|--|--|--|
| Yearly <sup>ak</sup> | Yearly R | (j [-]   |          |          |  |  |  |  |  |  |  |
| 7k                   |          | LISH     | BEARISH  |          |  |  |  |  |  |  |  |
| 6k                   | MAJOR    | MINOR    | MAJOR    | MINOR    |  |  |  |  |  |  |  |
|                      |          | 6,662.60 | 2,719.10 | 3,750.60 |  |  |  |  |  |  |  |
| - 5k                 |          |          | 2,717.30 | 3,223.70 |  |  |  |  |  |  |  |
| - 4k                 |          |          |          |          |  |  |  |  |  |  |  |
| - 3k                 |          |          |          |          |  |  |  |  |  |  |  |
| ASX 50 Index         | x        |          |          |          |  |  |  |  |  |  |  |
| ays                  |          |          |          |          |  |  |  |  |  |  |  |
|                      |          |          |          |          |  |  |  |  |  |  |  |
|                      |          |          |          |          |  |  |  |  |  |  |  |
|                      |          |          |          |          |  |  |  |  |  |  |  |
|                      |          |          |          |          |  |  |  |  |  |  |  |

2027

2026

2028

2029

2030

203

**Armstrong**Economic

researching the past to predict the fut

2021-11-17

### Overview ASX 50 (as of QUARTERLY close – Sept 2021)

**Armstrong**Economic

researching the past to predict the fut

2021-11-17

### Overview ASX 50 (as of MONTHLY close – Oct 2021)

hydl

ĮĄ į

No Change

Bullish

Bearish

#### 2021-11-17

Neutral

Bullish

Bullish

**2021 WEC Global Markets** 

ŰΠ

Australia - S&P / ASX 50 Index

լիկլ՝՝՝

Bearlsh

Expressed in Australian Dollar

#### Australia - S&P / ASX 50 Index

4500