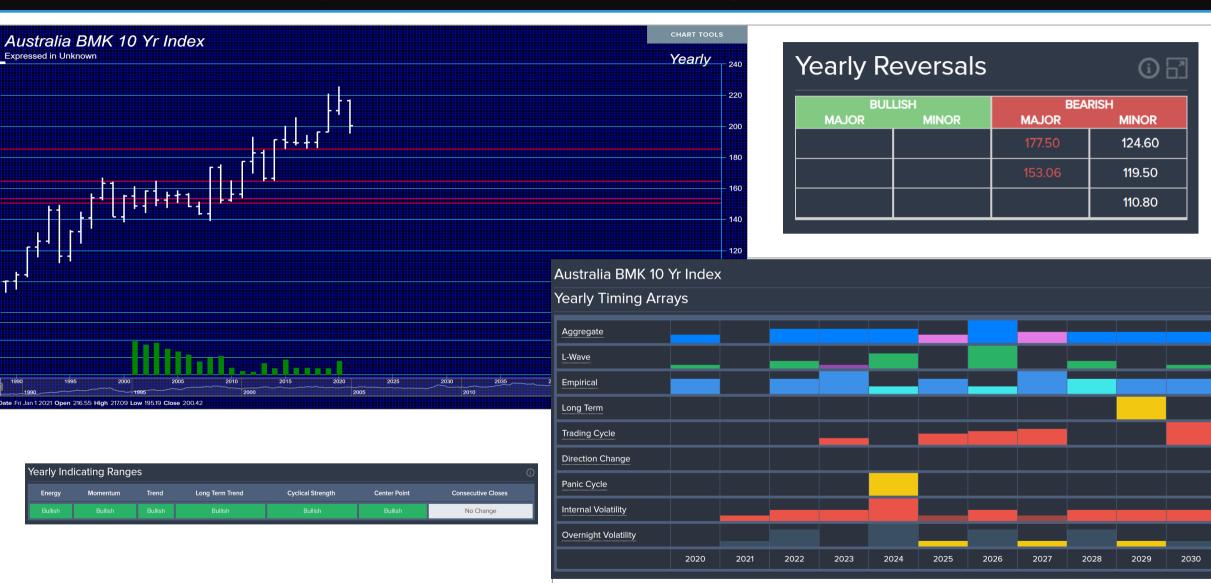

### Overview ASX 50 (as of YEARLY close – 2020)

**2021 WEC Global Markets** 

Australia - S&P / ASX 50 Index

Expressed in Australian Dollar

| CHART TOOLS          |          |          |          |          |  |  |  |  |  |  |  |
|----------------------|----------|----------|----------|----------|--|--|--|--|--|--|--|
| Yearly <sup>ak</sup> | Yearly R | (j [-]   |          |          |  |  |  |  |  |  |  |
| 7k                   |          | LISH     | BEARISH  |          |  |  |  |  |  |  |  |
| 6k                   | MAJOR    | MINOR    | MAJOR    | MINOR    |  |  |  |  |  |  |  |
|                      |          | 6,662.60 | 2,719.10 | 3,750.60 |  |  |  |  |  |  |  |
| - 5k                 |          |          | 2,717.30 | 3,223.70 |  |  |  |  |  |  |  |
| - 4k                 |          |          |          |          |  |  |  |  |  |  |  |
| - 3k                 |          |          |          |          |  |  |  |  |  |  |  |
| ASX 50 Index         | x        |          |          |          |  |  |  |  |  |  |  |
| ays                  |          |          |          |          |  |  |  |  |  |  |  |
|                      |          |          |          |          |  |  |  |  |  |  |  |
|                      |          |          |          |          |  |  |  |  |  |  |  |
|                      |          |          |          |          |  |  |  |  |  |  |  |
|                      |          |          |          |          |  |  |  |  |  |  |  |

2027

2026

2028

2029

2030

203

**Armstrong**Economic

researching the past to predict the fut

2021-11-17