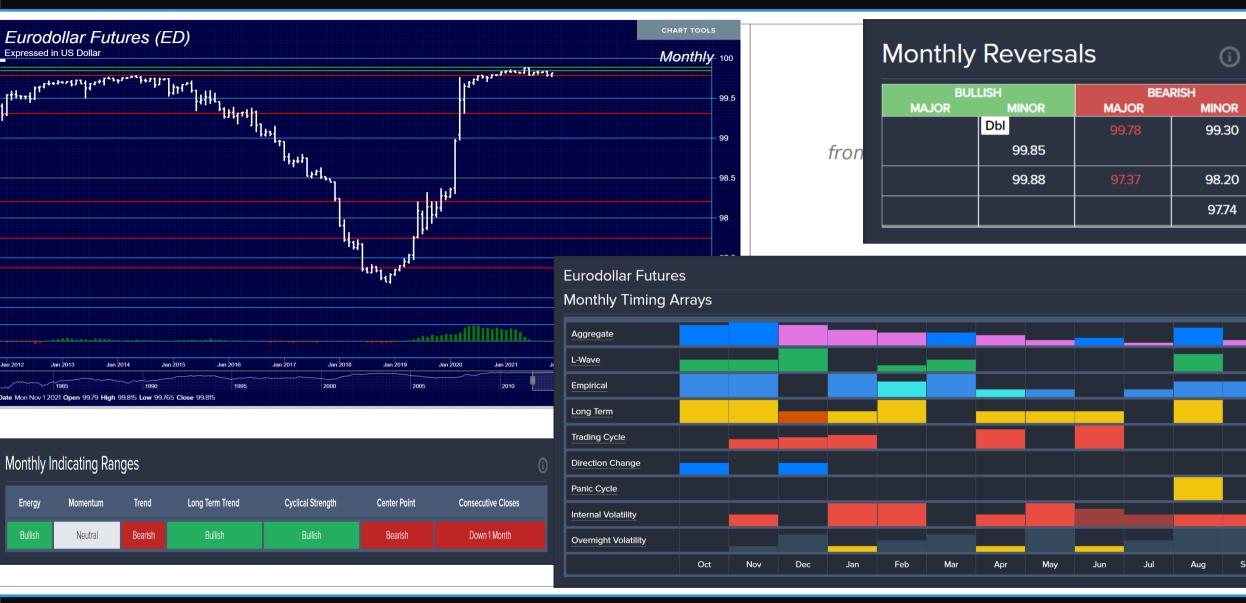

#### Overview DOW JONES (as of MONTHLY close – Oct 2021)

**Armstrong**Economic

researching the past to predict the fut

2021-11-17