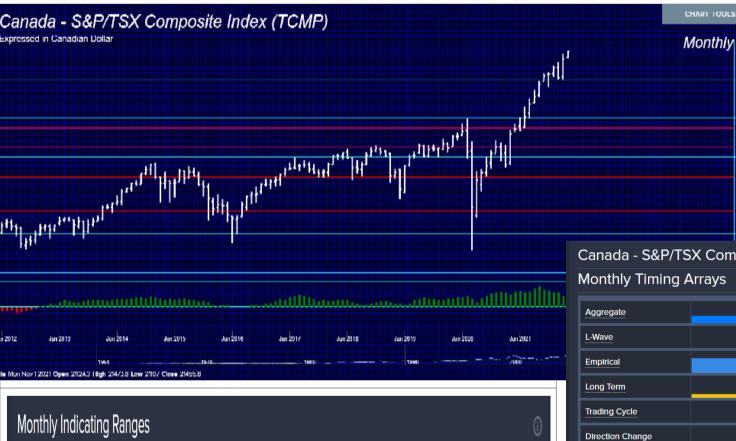

### **Overview TSX COMP (as of MONTHLY close – Oct 2021)**

Cyclical Strength

Center Point

Consecutive Closes

No Change

| Monthly Reversals |               |               |               |  |  |  |  |  |  |  |
|-------------------|---------------|---------------|---------------|--|--|--|--|--|--|--|
| BUL               | LISH<br>MINOR | BEAR<br>MAJOR | RISH<br>MINOR |  |  |  |  |  |  |  |
|                   |               | 17,487.60     | 13,217.10     |  |  |  |  |  |  |  |
|                   |               | 16,534.80     |               |  |  |  |  |  |  |  |
|                   |               | 14,934.60     |               |  |  |  |  |  |  |  |

**Armstrong**Economic

researching the past to predict the fut

Canada - S&P/TSX Composite Index

2021-11-17

lomentum

Energy

Bearish

Long Term Trend

Trend