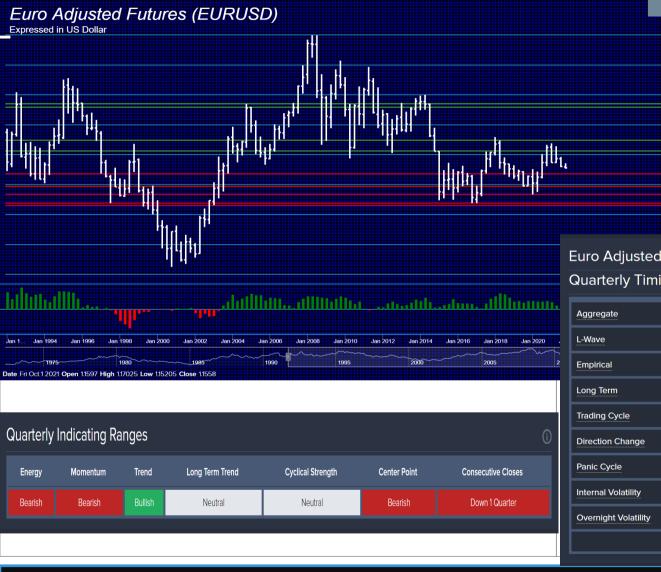

### Overview CAC-40 (as of YEARLY close – 2020)

**2021 WEC Global Markets** 

France - CAC-40 Index (^FCHI)

Expressed in Euro

**THE** 

Energy

Bearish

**Armstrong**Economic

researching the past to predict the fut

2021-11-17

Momentum

Trend

rte Fri Jan 1 2021 Open 5614.04 High 7063.4 Low 5379.22 Close 7040.79

Long Term Trend

Cyclical Strength

Yearly Indicating Ranges