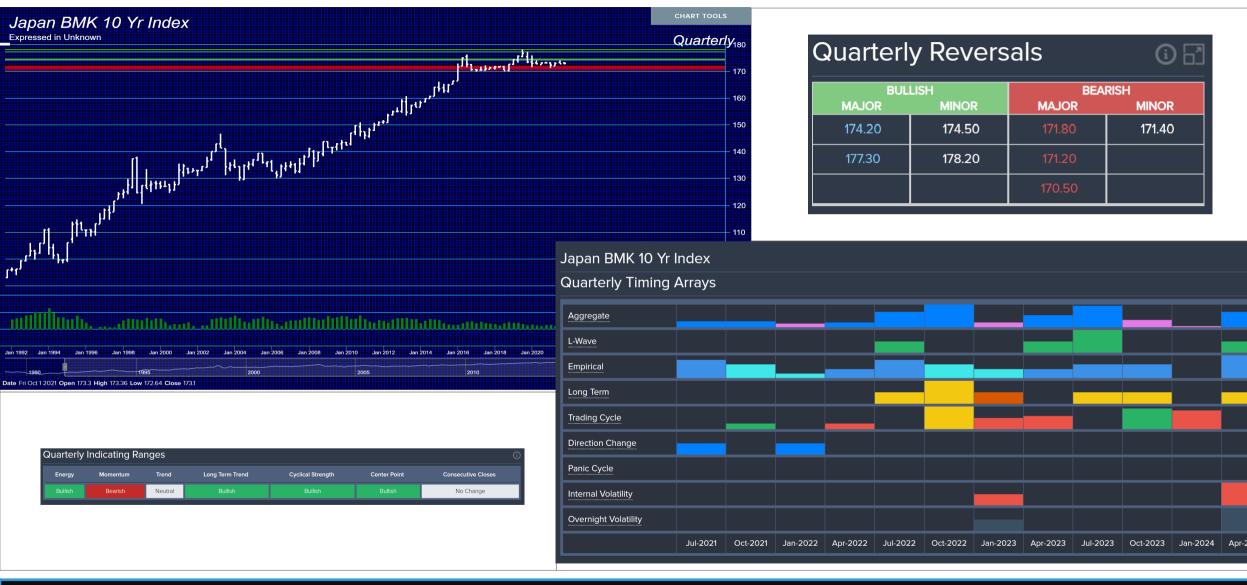

### Overview NIKKEI (as of QUARTERLY close – Sept 2021)

**Armstrong**Economic

researching the past to predict the fut

2021-11-17