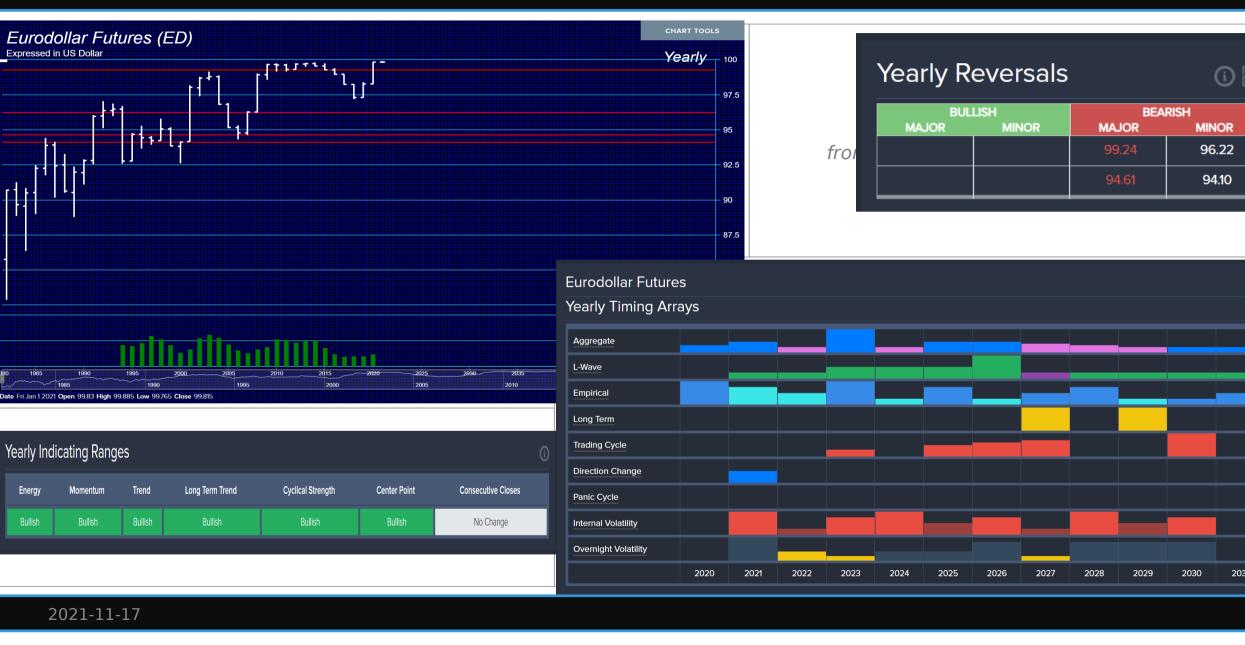

# **Global Markets Overview**

World Economic Conference

November 5-7, 2021

2021-11-17