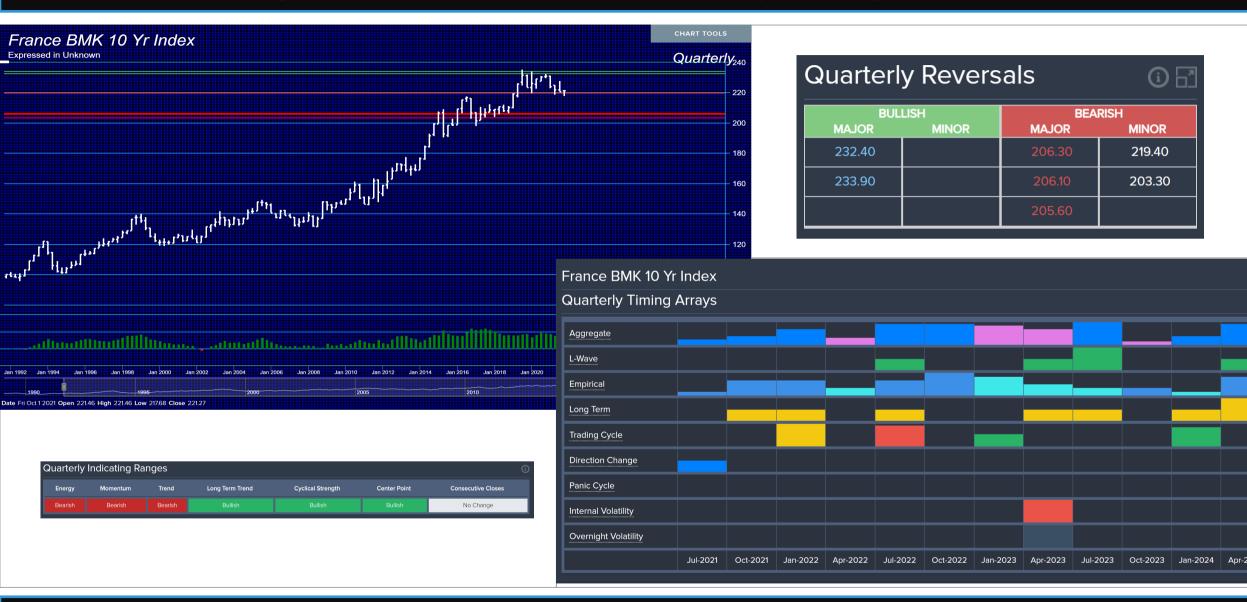

### Overview CAC-40 (as of YEARLY close – 2020)

**2021 WEC Global Markets** 

France - CAC-40 Index (^FCHI)

Expressed in Euro

**THE** 

Energy

Bearish

**Armstrong**Economic

researching the past to predict the fut

2021-11-17

Momentum

Trend

rte Fri Jan 1 2021 Open 5614.04 High 7063.4 Low 5379.22 Close 7040.79

Long Term Trend

Cyclical Strength

Yearly Indicating Ranges

#### Overview CAC-40 (as of QUARTERLY close – Sept 2021)

**Armstrong**Economic

researching the past to predict the fut

2021-11-17

### **Overview** CAC-40 (as of MONTHLY close – Oct 2021)

**Armstrong**Economic

researching the past to predict the fut

2021-11-17

an 2012