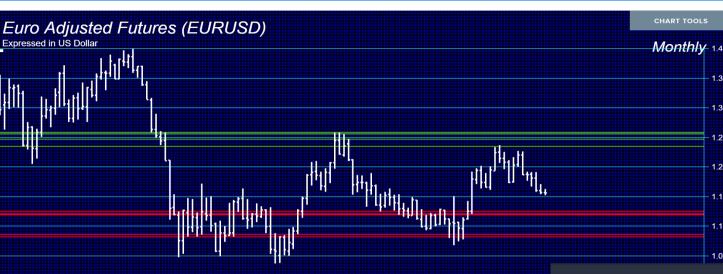

### Overview CAC-40 (as of YEARLY close – 2020)

**2021 WEC Global Markets** 

France - CAC-40 Index (^FCHI)

Expressed in Euro

**THE** 

Energy

Bearish

**Armstrong**Economic

researching the past to predict the fut

2021-11-17

Momentum

Trend

rte Fri Jan 1 2021 Open 5614.04 High 7063.4 Low 5379.22 Close 7040.79

Long Term Trend

Cyclical Strength

Yearly Indicating Ranges