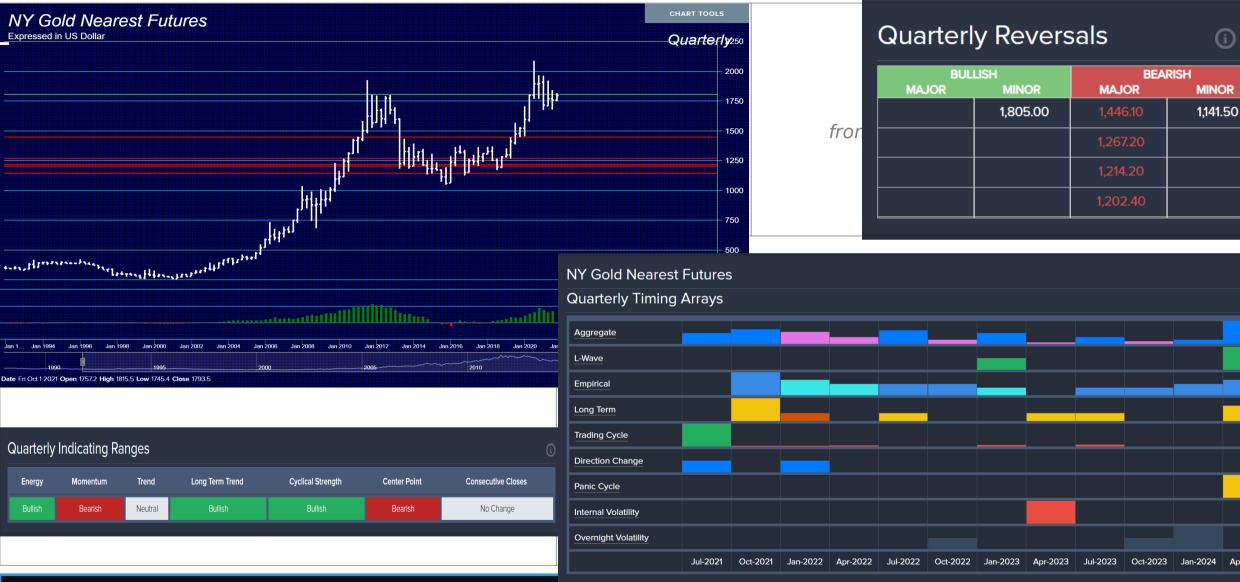

## **Overview** GOLD (as of QUARTERLY close – Sept 2021)

**Armstrong**Economic

researching the past to predict the fut

2021-11-17