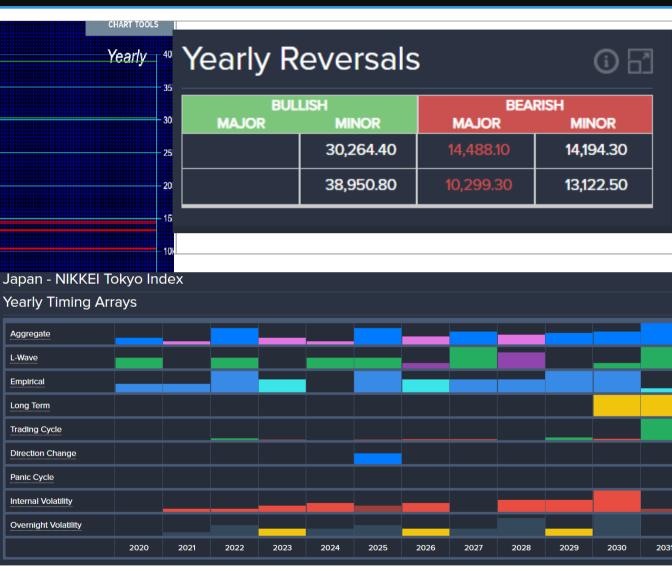

### **Overview** SHANGHAI (as of YEARLY close – 2020)

| China -<br>Expressed in C | Shangha<br><sup>hinese Yuan</sup> | ai Com          | posite          |                   |              |                    |           |                                | iart tools<br>Early | 7k    | <b>í</b> eai | 'ly F | Reve  | ersa     | als  |       |      |           | i     |
|---------------------------|-----------------------------------|-----------------|-----------------|-------------------|--------------|--------------------|-----------|--------------------------------|---------------------|-------|--------------|-------|-------|----------|------|-------|------|-----------|-------|
|                           |                                   |                 |                 |                   |              |                    |           |                                |                     | 6k    | MA           |       | LLISH | MINOR    |      | MAJ   |      | RISH<br>M | IINOR |
|                           |                                   |                 |                 |                   |              |                    |           |                                |                     | 5k    |              |       | 5     | 6,179.00 |      | 2,134 |      |           |       |
|                           |                                   |                 |                 |                   |              |                    |           |                                |                     | 4k    |              |       |       |          |      | 1,307 | 7.39 |           |       |
|                           |                                   |                 | , Alle          |                   |              |                    |           |                                |                     | 3k    |              |       |       |          |      | 1,047 | 7.83 |           |       |
|                           |                                   |                 |                 |                   |              |                    |           |                                |                     | 2k    |              |       |       |          |      |       |      |           |       |
| 734.2 <sup>1</sup>        | 1.4                               |                 |                 |                   |              |                    |           | China - Shanghai               | Compo               | osite |              |       |       |          |      |       |      |           |       |
|                           |                                   |                 |                 |                   |              |                    |           | Yearly Timing Arra             |                     |       |              |       |       |          |      |       |      |           |       |
|                           |                                   |                 |                 |                   |              |                    |           | Aggregate                      |                     |       |              |       |       |          |      |       |      |           |       |
|                           |                                   |                 | IIIIII          |                   |              |                    |           | L-Wave                         |                     |       |              |       |       |          |      |       |      |           |       |
| 95 2000<br>               | 2005<br><del>200</del> 0          | 20 <sup>-</sup> | 10 2015<br>     | 2020 20           | 2030         | 2035204            | 0<br>2011 | Empirical                      |                     |       |              |       |       |          |      |       |      |           |       |
|                           |                                   |                 |                 |                   |              |                    |           | Long Term                      |                     |       |              |       |       |          |      |       |      |           |       |
| Yearly Ind                | icating Rang                      | nes             |                 |                   |              | G                  |           | Trading Cycle Direction Change |                     |       |              |       |       |          |      |       |      |           |       |
|                           |                                   |                 |                 |                   |              |                    |           | Panic Cycle                    |                     |       |              |       |       |          |      |       |      |           |       |
| Energy                    | Momentum                          | Trend           | Long Term Trend | Cyclical Strength | Center Point | Consecutive Closes |           | Internal Volatility            |                     |       |              |       |       |          |      |       |      |           |       |
|                           |                                   |                 |                 |                   |              |                    |           | Overnight Volatility           |                     |       |              |       |       |          |      |       |      |           |       |
| Bearish                   | Neutral                           | Bullish         | Bullish         | Bullish           | Bullish      | No Change          |           |                                | 2020                | 2021  | 2022         | 2023  | 2024  | 2025     | 2026 | 2027  | 2028 | 2029      | 2030  |

**Armstrong**Economic

researching the past to predict the fut

67

203

2021-11-17