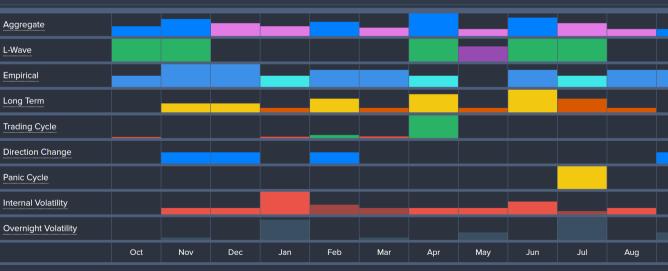

### **Overview** STOXX 600 (as of MONTHLY close – Oct 2021)

| Europe - STOXX 600 Index<br>Expressed in Euro                                                                                                                                             | CHART TOOLS<br>Monthly<br>1                       | Monthly        | Reversa      | als          | i 🗄            |
|-------------------------------------------------------------------------------------------------------------------------------------------------------------------------------------------|---------------------------------------------------|----------------|--------------|--------------|----------------|
|                                                                                                                                                                                           |                                                   | BULLI<br>MAJOR | ISH<br>MINOR | BEA<br>MAJOR | ARISH<br>MINOR |
|                                                                                                                                                                                           |                                                   |                |              | 429.50       | 315.50         |
|                                                                                                                                                                                           |                                                   |                |              | 381.50       |                |
|                                                                                                                                                                                           |                                                   |                |              | 378.00       |                |
|                                                                                                                                                                                           |                                                   |                |              | 318.80       |                |
|                                                                                                                                                                                           |                                                   |                |              |              |                |
|                                                                                                                                                                                           | Europe - STOXX 600 Index<br>Monthly Timing Arrays |                |              |              |                |
|                                                                                                                                                                                           | Aggregate                                         |                |              |              |                |
|                                                                                                                                                                                           | L-Wave                                            |                |              |              |                |
| Jan 2012 Jan 2013 Jan 2014 Jan 2015 Jan 2016 Jan 2017 Jan 2018 Jan 2019 Jan 2020 Jan 2021                                                                                                 | Empirical                                         |                |              |              |                |
|                                                                                                                                                                                           | Long Term                                         |                |              |              |                |
| Monthly Indicating Ranges                                                                                                                                                                 | Trading Cycle                                     |                |              |              |                |
|                                                                                                                                                                                           | Direction Change                                  |                |              |              |                |
| Energy Momentum Trend Long Term Trend Cyclical Strength Center Point Consecutive Closes                                                                                                   | Panic Cycle                                       |                |              |              |                |
|                                                                                                                                                                                           | Internal Volatility                               |                |              |              |                |
| Beartsh         Bullish         Bullish         Bullish         Bullish         Bullish         Bullish         Bullish         Bullish         Bullish         Beartsh         No Change | Overnight Volatility                              |                |              |              |                |
|                                                                                                                                                                                           | Oct Nov                                           | v Dec Jan Feb  | b Mar Apr    | May Jun      | Jul Aug Sep    |