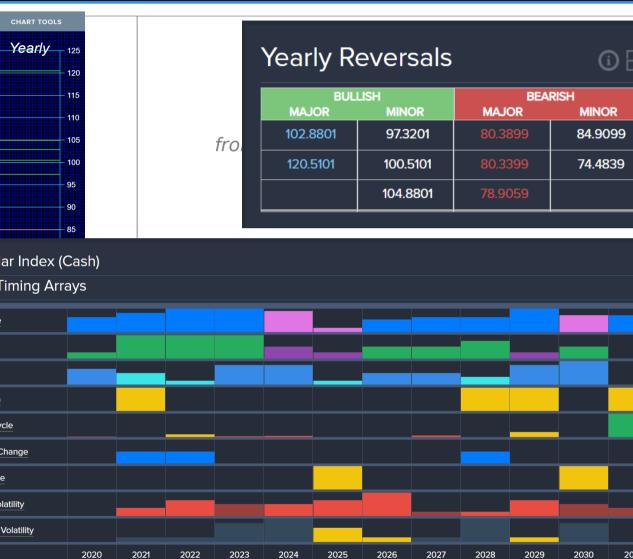

#### **2021 WEC Global Markets Overview** FTSE (as of YEARLY close – 2020)

| Yearly Reversals |       |          |          |  |  |  |  |  |  |
|------------------|-------|----------|----------|--|--|--|--|--|--|
|                  | LISH  |          | BEARISH  |  |  |  |  |  |  |
| MAJOR            | MINOR | MAJOR    | MINOR    |  |  |  |  |  |  |
|                  |       | 5,897.70 | 3,277.40 |  |  |  |  |  |  |
|                  |       | 3,609.80 |          |  |  |  |  |  |  |
|                  |       | 3,460.60 |          |  |  |  |  |  |  |
|                  |       | 2,949.30 |          |  |  |  |  |  |  |

**Armstrong**Economic

researching the past to predict the fut

2030

203

UK - FTSE 100 Index and a second Yearly Timing Arrays Aggregate L-Wave 1910 1920 1930 2000 1940 1950 1960 1970 1980 1990 2010 Empirical 20(8 2010 Long Term Yearly Indicating Ranges Trading Cycle **Direction Change** Center Point Trend Long Term Trend Cyclical Strength Consecutive Closes Panic Cycle Energy Momentum Internal Volatility Down 1 Year Bearlsh Bearish Neutral **Overnight Volatility** 2020 2021 2022 2023 2024 2025 2026 2027 2028 2029

CHART TOOL

Yearly

2021-11-17

UK - FTSE 100 Index (^FTSE)

Expressed in British Pound

**Time-Level Full Screen Price Chart** 

with **Horizontal Reversal Lines** (M>H>R)

> And **Energy Model** (M > T > E)