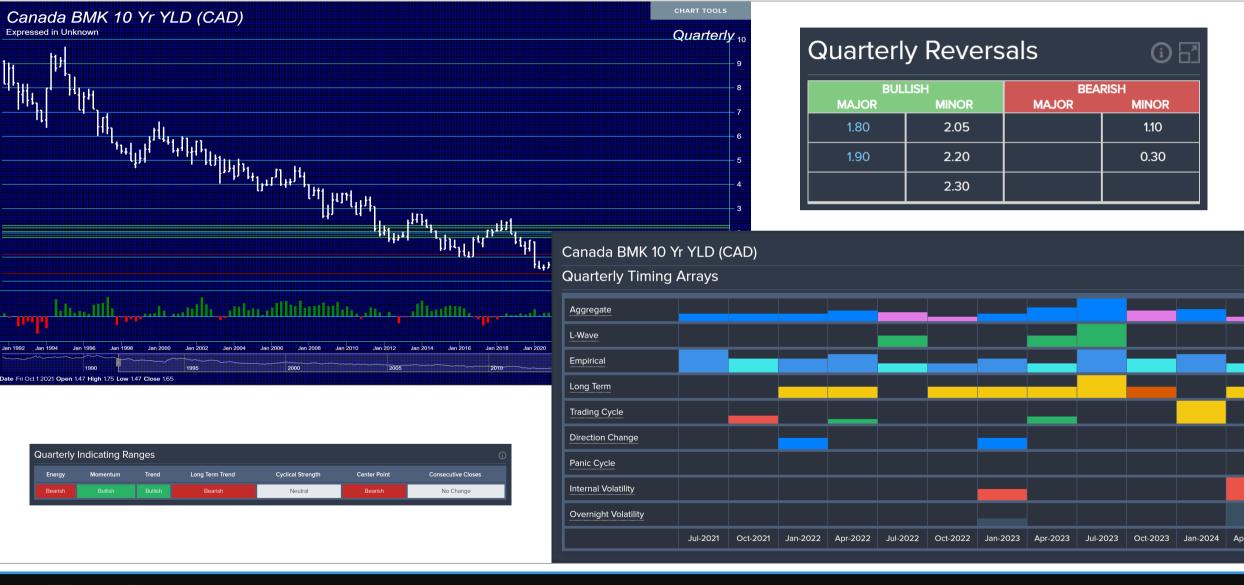

# TSX COMP (as of QUARTERLY close – Sept 2021)

| 1              | Quarterig | Quarter | ly Rever      | sals         | <b>⊡</b> 🗗    |
|----------------|-----------|---------|---------------|--------------|---------------|
| μ <sup>1</sup> | 20k       | BUL     | LISH<br>MINOR | BEA<br>MAJOR | RISH<br>MINOR |
| anatt d        | 17 (      |         | 14,053.30     | 1,828.80     | 2,061.20      |
|                | 15k       |         | 15,693.00     |              | 1,812.40      |
|                | 12.0      |         | 16,947.30     |              | 1,521.00      |
|                | - 10k     |         |               |              | 1,355.60      |
|                |           |         |               |              | 1,355.60      |

#### Canada - S&P/TSX Composite Index

**Armstrong**Economic

researching the past to predict the fut

#### Jun 2018 Jan 2020 Jan Jan 2012 Jan 2014 Jan 2016 AUDI En Oct 1 2021 Open 201227 High 2081.3 Low 19954.8 Close 21342 Quarterly Indicating Ranges Trend Long Term Trend Cyclical Strength **Center Point Consecutive Closes** Momentum Bullish Bearish Bearish Bearish Bearish Bearish Down 1 Quarter