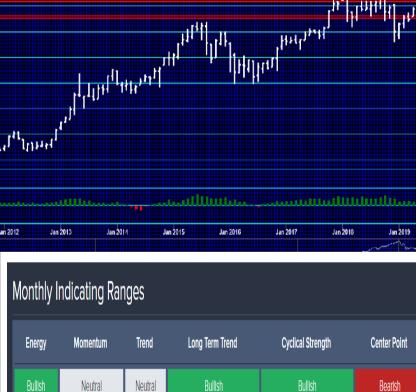

#### Overview DOW JONES (as of MONTHLY close – Oct 2021)

**Armstrong**Economic

researching the past to predict the fut

2021-11-17