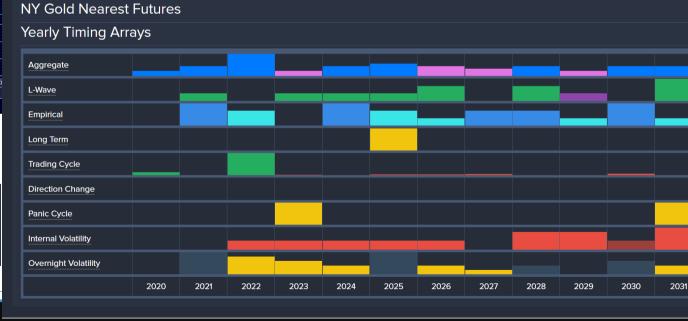

#### 2021 WEC Global Markets Overview GOLD (as of YEARLY close – 2020)

**Armstrong**Economic

researching the past to predict the fut

Yearly Indicating Ranges

CHART TOOLS

Yearly 2250

2000

1750

1500

1250

1000

750

#### 2021-11-17

NY Gold Nearest Futures

Expressed in US Dollar