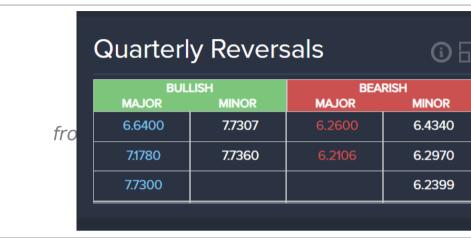

### Overview SHANGHAI (as of QUARTERLY close – Sept 2021)

**Armstrong**Economic

researching the past to predict the fut

2021-11-17