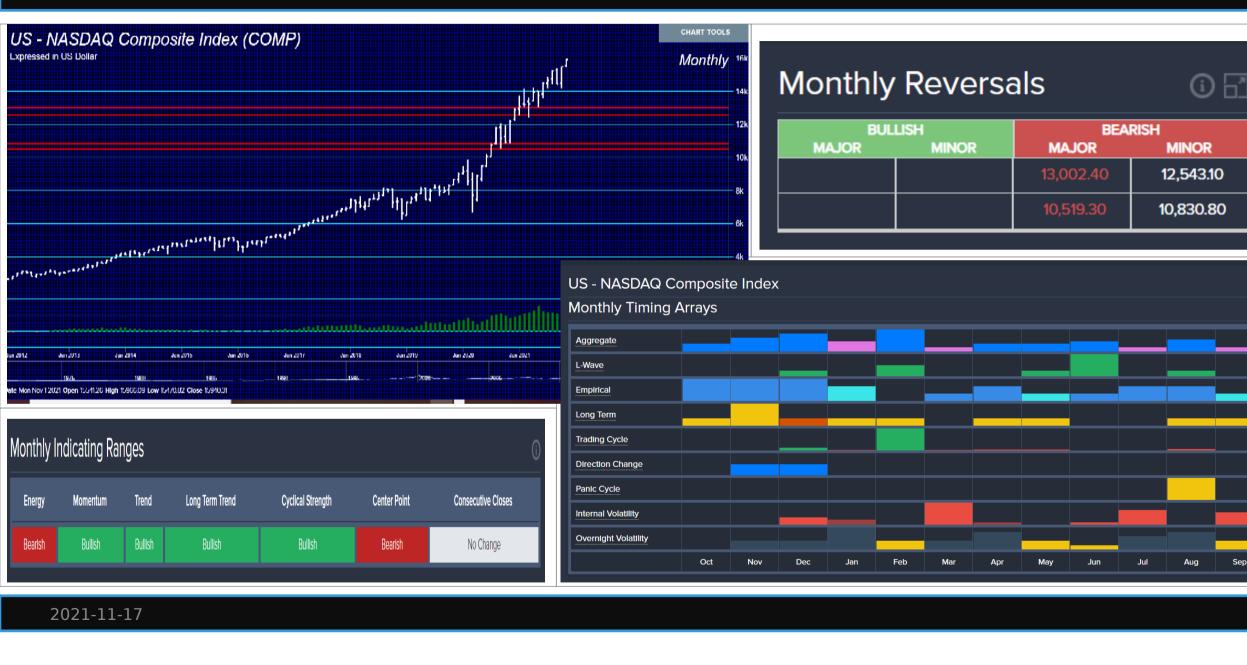

## NASDAQ COMP (as of MONTHLY close – Oct 2021)

**Armstrong**Economic

researching the past to predict the fut