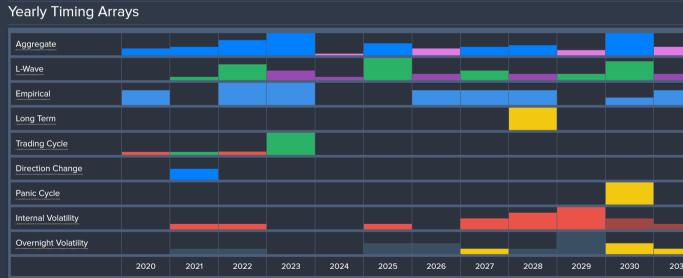

### **Overview** SHANGHAI (as of YEARLY close – 2020)

| China -<br>Expressed in C | Shangha<br><sup>hinese Yuan</sup> | ai Com          | posite          |                   |              |                    |           |                                | iart tools<br>Early | 7k    | <b>í</b> eai | 'ly F | Reve  | ersa     | als  |       |      |           | i     |
|---------------------------|-----------------------------------|-----------------|-----------------|-------------------|--------------|--------------------|-----------|--------------------------------|---------------------|-------|--------------|-------|-------|----------|------|-------|------|-----------|-------|
|                           |                                   |                 |                 |                   |              |                    |           |                                |                     | 6k    | MA           |       | LLISH | MINOR    |      | MAJ   |      | RISH<br>M | IINOR |
|                           |                                   |                 |                 |                   |              |                    |           |                                |                     | 5k    |              |       | 5     | 6,179.00 |      | 2,134 |      |           |       |
|                           |                                   |                 |                 |                   |              |                    |           |                                |                     | 4k    |              |       |       |          |      | 1,307 | 7.39 |           |       |
|                           |                                   |                 | , Alle          |                   |              |                    |           |                                |                     | 3k    |              |       |       |          |      | 1,047 | 7.83 |           |       |
|                           |                                   |                 |                 |                   |              |                    |           |                                |                     | 2k    |              |       |       |          |      |       |      |           |       |
| 734.2 <sup>1</sup>        | 1.4                               |                 |                 |                   |              |                    |           | China - Shanghai               | Compo               | osite |              |       |       |          |      |       |      |           |       |
|                           |                                   |                 |                 |                   |              |                    |           | Yearly Timing Arra             |                     |       |              |       |       |          |      |       |      |           |       |
|                           |                                   |                 |                 |                   |              |                    |           | Aggregate                      |                     |       |              |       |       |          |      |       |      |           |       |
|                           |                                   |                 | IIIIII          |                   |              |                    |           | L-Wave                         |                     |       |              |       |       |          |      |       |      |           |       |
| 95 2000<br>               | 2005<br><del>200</del> 0          | 20 <sup>-</sup> | 10 2015<br>     | 2020 20           | 2030         | 2035204            | 0<br>2011 | Empirical                      |                     |       |              |       |       |          |      |       |      |           |       |
|                           |                                   |                 |                 |                   |              |                    |           | Long Term                      |                     |       |              |       |       |          |      |       |      |           |       |
| Yearly Ind                | icating Rang                      | nes             |                 |                   |              | G                  |           | Trading Cycle Direction Change |                     |       |              |       |       |          |      |       |      |           |       |
|                           |                                   |                 |                 |                   |              |                    |           | Panic Cycle                    |                     |       |              |       |       |          |      |       |      |           |       |
| Energy                    | Momentum                          | Trend           | Long Term Trend | Cyclical Strength | Center Point | Consecutive Closes |           | Internal Volatility            |                     |       |              |       |       |          |      |       |      |           |       |
|                           |                                   |                 |                 |                   |              |                    |           | Overnight Volatility           |                     |       |              |       |       |          |      |       |      |           |       |
| Bearish                   | Neutral                           | Bullish         | Bullish         | Bullish           | Bullish      | No Change          |           |                                | 2020                | 2021  | 2022         | 2023  | 2024  | 2025     | 2026 | 2027  | 2028 | 2029      | 2030  |