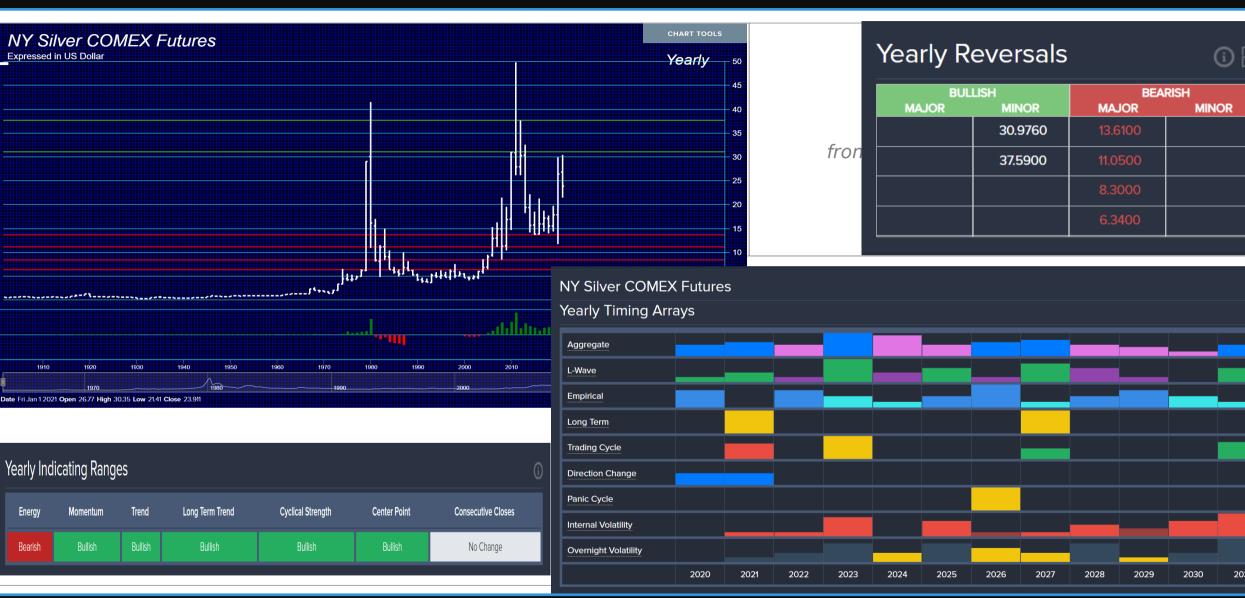

## **Overview** SILVER (as of YEARLY close – 2020)

**2021 WEC Global Markets** 

Expressed in US Dollar

1910

Energy

Bearish

1920

**Armstrong**Economic

researching the past to predict the fut

2021-11-17

Momentum