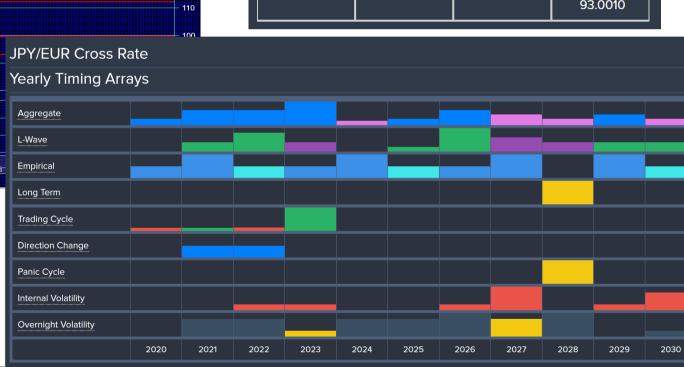

Indicating Ranges Panic Cycle Trend Long Term Trend Cyclical Strength **Center Point** Consecutive Closes Momentum Rearish Rearish Bearish Rearist Internal Volatility **Overnight Volatility** Oct Nov Dec Feb Mar Apr May Jun Jul Aug Jan

**Armstrong**Economic

researching the past to predict the fut

#### 2021-11-17

lan 2012

Jan 2013

Energy

### Overview JPY/EUR (as of YEARLY close – 2020)

| BUL      | LISH     | BEARISH |          |  |
|----------|----------|---------|----------|--|
| MAJOR    | MINOR    | MAJOR   | MINOR    |  |
| 169.0410 | 141.6410 |         | 112.0990 |  |
|          | 149.7210 |         | 99.9290  |  |
|          | 157.2410 |         | 99.5290  |  |
|          |          |         | 93.0010  |  |

**Armstrong**Economic

researching the past to predict the fut





Yearly

170

160 150

140

130

120

#### 2021-11-17

**2021 WEC Global Markets** 

JPY/EUR Cross Rate (JPYEUR)

Expressed in Euro

### **Overview JPY/EUR (as of QUARTERLY close – Sept 2021)**



| Quarterly | y Revers | als      | <b>∂</b> |
|-----------|----------|----------|----------|
| BULI      | .ISH     | BEA      | RISH     |
| MAJOR     | MINOR    | MAJOR    | MINOR    |
| 132.4610  | 145.0910 | 114.8490 | 120.2590 |
| 136.9610  |          |          | 118.7090 |
| 141.0310  |          |          | 115.8690 |
|           |          |          | 115.0010 |

**Armstrong**Economic

researching the past to predict the fut

Quarterly Timing Arrays

Jan 2022



**Quarterly Indicating Ranges** Long Term Trend Cyclical Strengt Center Point Consecutive Close Enera Neutral Neutral

Jan 2