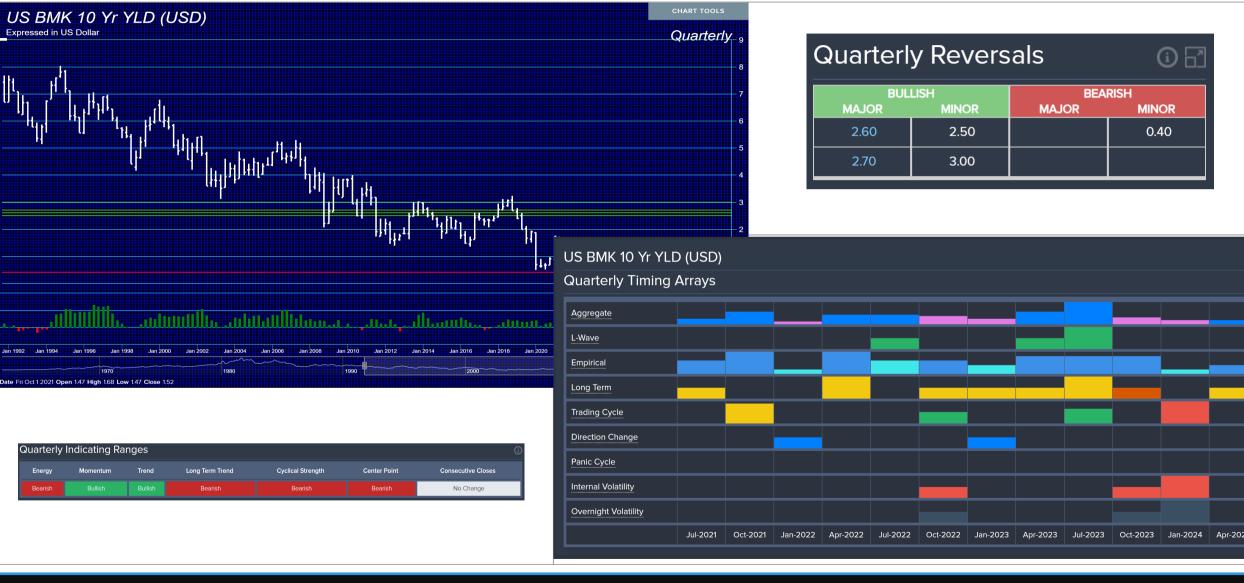

|                                                      | 0                               | Panic Cycle                  |
|          | Energy<br>Bearish       | Momentum<br>Bearish | Trend<br>Bearish | Long Term Trend<br>Bearish | Cyclical Strength<br>Bearish                                            | Center Point<br>Bearish                              | Consecutive Closes Down 2 Years | Internal Volatility          |

2020

2021

2022

2023

2024

2025

2026

2027

2028

2029

2030

20

**Overnight Volatility** 

### 2021-11-17

**2021 WEC Global Markets** 

US BMK 10 Yr YLD (USD)

Expressed in US Dollar

**Armstrong**Economic

researching the past to predict the fut

### **Overview US 10-YR (as of QUARTERLY close – Sept 2021)**



**Armstrong**Economic

researching the past to predict the fut

#### 2021-11-17

Enera

### **Overview** US 10-YR (as of MONTHLY close – Oct 2021)



**Armstrong**Economic

researching the past to predict the fut

#### 2021-11-17

**2021 WEC Global Markets** 

Expressed in US Dollar

Ĥ

Jan 2012

Jan 2013

Energ

Expressed in Unknown

### CANADIAN 10-YR (as of YEARLY close - 2020)



**Armstrong**Economic

researching the past to predict the fut

### 2021-11-17

Energy

### CANADIAN 10-YR (as of QUARTERLY close – Sept 2021)



**Armstrong**Economic

researching the past to predict the fut

### CANADIAN 10-YR (as of MONTHLY close – Oct 2021)



2000

Cyclical Strength

Center Point

Consecutive Closes

No Change

| Monthly | (i) 📑 |         |       |  |  |  |
|---------|-------|---------|