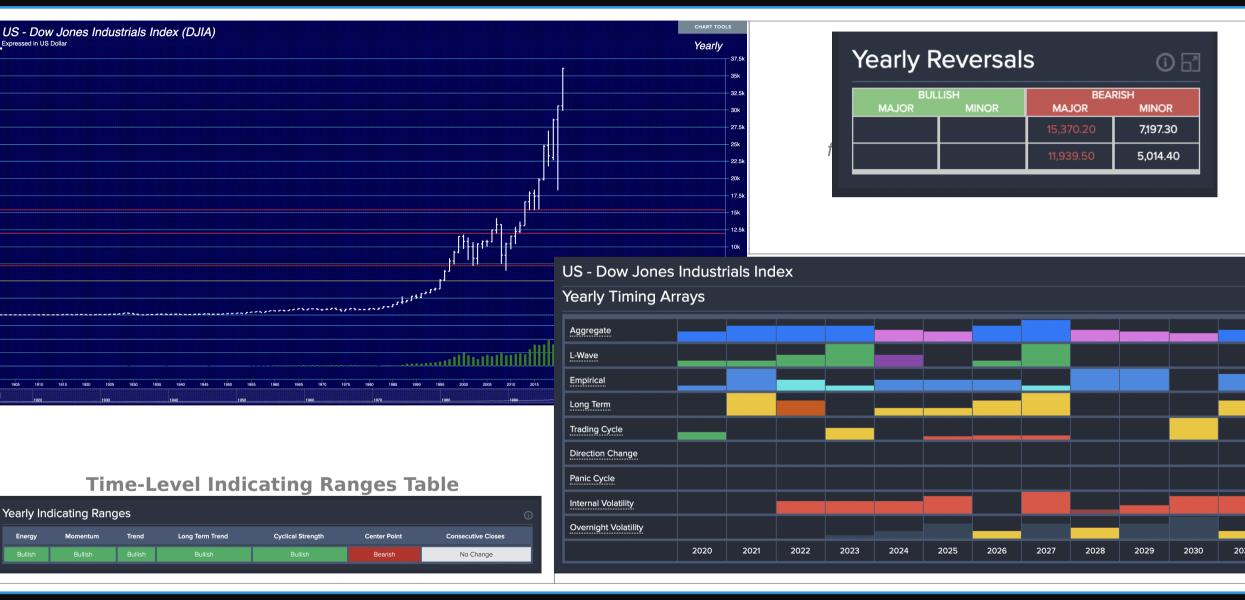

#### **Overview DOW JONES (as of YEARLY close – 2020)**

**Armstrong**Economic

researching the past to predict the fut

2021-11-17

Energy

**2021 WEC Global Markets** 

Expressed in US Dollar

#### US - Dow Jones Industrials Index

15k

#### 2021-11-17

### **Time-Level Indicating Ranges Table**

from "Dashboard" tab in Premium Tools

2021-11-17

**2021 WEC Global Markets** 

**Armstrong**Economic researching the past to predict the fut