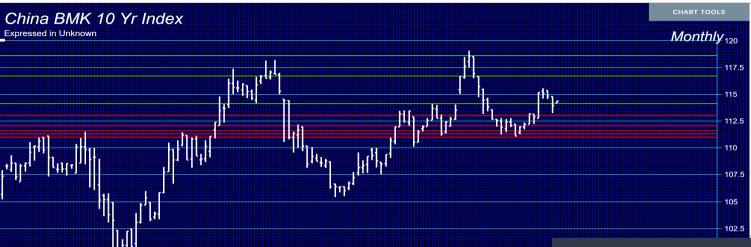

|                            |                                                                                                                 |                      | Jul-2021    | Oct-2021 | Jan-2022 | Apr-2022 | Jul-2022 | Oct-2022    | Jan-2023 | Apr-2023 | Jul-2023   | Oct-2023    | Jan-2024 |   |

**Armstrong**Economic

researching the past to predict the fut

### **ITALIAN 10 YLD (as of MONTHLY close – Oct 2021)**



ArmstrongEconomic

researching the past to predict the fut

2021-11-17

Jan 2012

### CHINESE 10-YR (as of QUARTERLY close – Sept 2021)



**Armstrong**Economic

researching the past to predict the fut

Jan 2015

lan 2014

1 2021 Open 114.2 High 114.36 Low 114.2 Clo

2010

Jan 2016

2012

### CHINESE 10-YR (as of MONTHLY close - Oct 2021)



Jan 2019

lan 2020

Jan 2018

| Monthly | Ionthly Reversals |        |        |  |  |  |  |
|---------|-------------------|--------|--------|--|--|--|--|
| BUL     | BULLISH BEA       |        |        |  |  |  |  |
| MAJOR   | MINOR             | MAJOR  | MINOR  |  |  |  |  |
|         | 114.10            | 113.00 | 112.06 |  |  |  |  |
|         | 116.70            | 111.60 | 111.30 |  |  |  |  |
|         | 118.60            |        | 111.00 |  |  |  |  |
|         |                   |        |        |  |  |  |  |

**Armstrong**Economic

researching the past to predict the fut

China BMK 10 Yr Index

Oct

Nov

Dec

Jan

Feb

Mar

Apr

May

Jun

Aug

Ser



Monthly Timing Arrays

| Monthly Ir | ndicating Rar | iges  |                 |                   |              | ()