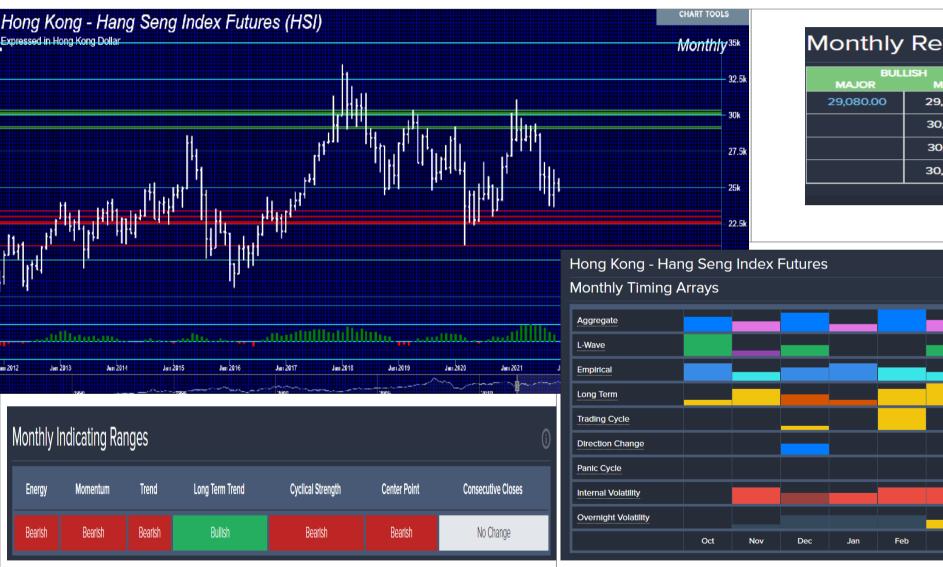

#### 2021 WEC Global Markets Overview

Hong Kong - Hang Seng Index Futures (HSI)

Expressed in Hong Kong Doll

mu ununu,

## HANG SENG (as of QUARTERLY close – Sept 2021)

VIPTUR I. III

**Armstrong**Economic

researching the past to predict the fut

#### Hong Kong - Hang Seng Index Futures

#### **Overview** HANG SENG (as of MONTHLY close – Oct 2021)

Monthly Reversals (i) [7] BEARISH MINOR MAJOR MINOR 29,222.00 22,963.00 30.047.00 20,964.00 30,158.00 30,336.00

**Armstrong**Economic

researching the past to predict the fut