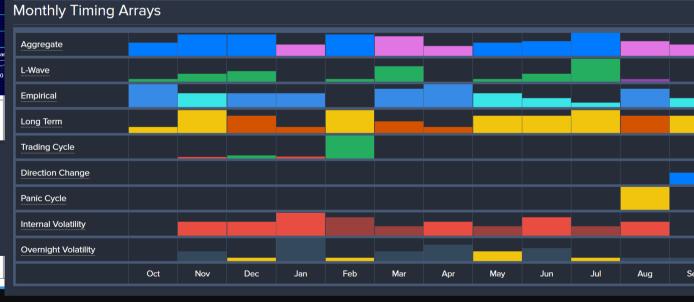

### **Overview GOLD** (as of MONTHLY close – Oct 2021)

CHART TOOLS NY Gold Nearest Futures **Monthly Reversals** (i) Monthly 2200 BULLISH BEARISH 2000 MAJOR MINOR MAJOR MINOR 1,919.30 1,673.20 1,913.00 180 fror 2,089.30 1,446.10 1.939.50 1600 llıŋr 1400 لمعندا المعلم NY Gold Nearest Futures Monthly Timing Arrays Aggregate L-Wave Jan 2017 Jan 2015 Jan 2016 Jan 2018 Jan 2019 Jan 2020 Jan 2021 Empirical Date Mon Nov 1 2021 Open 1785.3 High 1800.3 Low 1758.5 Close 1793.5 Long Term Trading Cycle **Direction Change** Panic Cycle Long Term Trend Cyclical Strength **Center Point Consecutive Closes** No Change Bearist Internal Volatility **Overnight Volatility** Oct Aug Nov Dec Feb Mar May Jul Jan Apr Jun

**Armstrong**Economic

researching the past to predict the fut

#### 2021-11-17

**2021 WEC Global Markets** 

Expressed in US Dollar

Jan 2012

Enera

Jan 2013

Monthly Indicating Ranges

Momentum Neutra

Jan 2014

Trend

Neutral