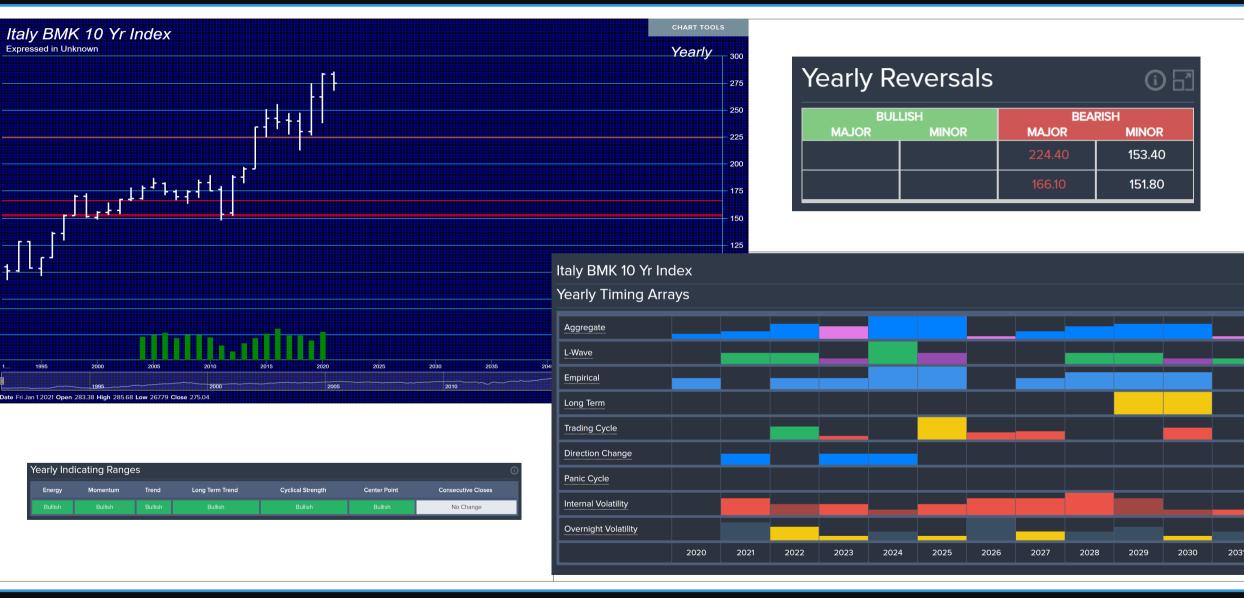

### **Overview** SHANGHAI (as of YEARLY close – 2020)

| China -<br>Expressed in C | Shangha<br><sup>hinese Yuan</sup> | ai Com          | posite          |                   |              |                    |           |                                | iart tools<br>Early | 7k    | <b>í</b> eai | 'ly F | Reve  | ersa     | als  |       |      |           | i     |
|---------------------------|-----------------------------------|-----------------|-----------------|-------------------|--------------|--------------------|-----------|--------------------------------|---------------------|-------|--------------|-------|-------|----------|------|-------|------|-----------|-------|
|                           |                                   |                 |                 |                   |              |                    |           |                                |                     | 6k    | MA           |       | LLISH | MINOR    |      | MAJ   |      | RISH<br>M | IINOR |
|                           |                                   |                 |                 |                   |              |                    |           |                                |                     | 5k    |              |       | 5     | 6,179.00 |      | 2,134 |      |           |       |
|                           |                                   |                 |                 |                   |              |                    |           |                                |                     | 4k    |              |       |       |          |      | 1,307 | 7.39 |           |       |
|                           |                                   |                 | , Alle          |                   |              |                    |           |                                |                     | 3k    |              |       |       |          |      | 1,047 | 7.83 |           |       |
|                           |                                   |                 |                 |                   |              |                    |           |                                |                     | 2k    |              |       |       |          |      |       |      |           |       |
| 734.2 <sup>1</sup>        | 1.4                               |                 |                 |                   |              |                    |           | China - Shanghai               | Compo               | osite |              |       |       |          |      |       |      |           |       |
|                           |                                   |                 |                 |                   |              |                    |           | Yearly Timing Arra             |                     |       |              |       |       |          |      |       |      |           |       |
|                           |                                   |                 |                 |                   |              |                    |           | Aggregate                      |                     |       |              |       |       |          |      |       |      |           |       |
|                           |                                   |                 | IIIIII          |                   |              |                    |           | L-Wave                         |                     |       |              |       |       |          |      |       |      |           |       |
| 95 2000<br>               | 2005<br><del>200</del> 0          | 20 <sup>-</sup> | 10 2015<br>     | 2020 20           | 2030         | 2035204            | 0<br>2011 | Empirical                      |                     |       |              |       |       |          |      |       |      |           |       |
|                           |                                   |                 |                 |                   |              |                    |           | Long Term                      |                     |       |              |       |       |          |      |       |      |           |       |
| Yearly Ind                | icating Rang                      | nes             |                 |                   |              | G                  |           | Trading Cycle Direction Change |                     |       |              |       |       |          |      |       |      |           |       |
|                           |                                   |                 |                 |                   |              |                    |           | Panic Cycle                    |                     |       |              |       |       |          |      |       |      |           |       |
| Energy                    | Momentum                          | Trend           | Long Term Trend | Cyclical Strength | Center Point | Consecutive Closes |           | Internal Volatility            |                     |       |              |       |       |          |      |       |      |           |       |
|                           |                                   |                 |                 |                   |              |                    |           | Overnight Volatility           |                     |       |              |       |       |          |      |       |      |           |       |
| Bearish                   | Neutral                           | Bullish         | Bullish         | Bullish           | Bullish      | No Change          |           |                                | 2020                | 2021  | 2022         | 2023  | 2024  | 2025     | 2026 | 2027  | 2028 | 2029      | 2030  |

**Armstrong**Economic

researching the past to predict the fut

67

203

2021-11-17