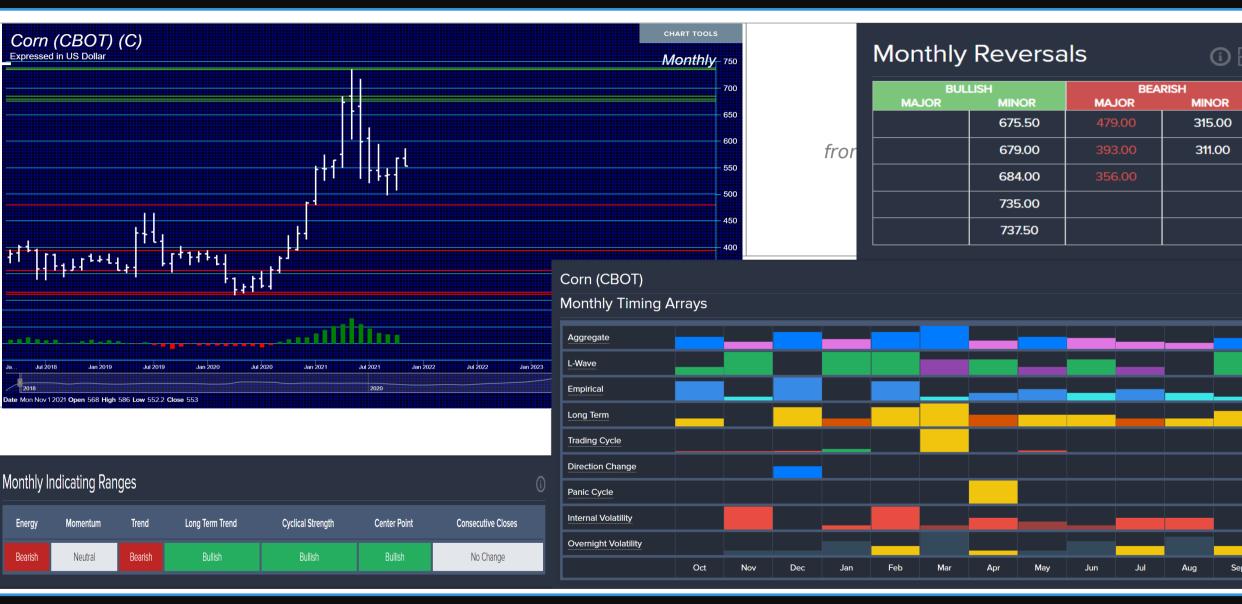

#### Overview DOW JONES (as of MONTHLY close – Oct 2021)

**Armstrong**Economic

researching the past to predict the fut

2021-11-17