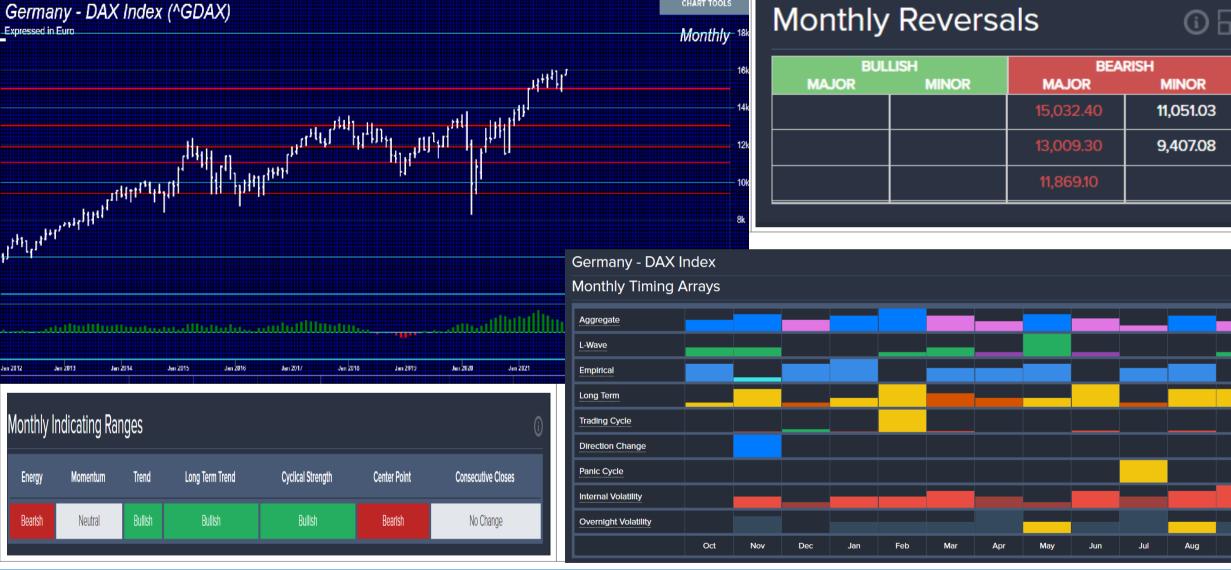

#### 2021 WEC Global Markets Overview DAX (as of YEARLY close – 2020)

2021-11-17

### **Overview DAX (as of QUARTERLY close – Sept 2021)**

**Armstrong**Economic

researching the past to predict the fut

2021-11-17

Energy

Bullish

#### **2021 WEC Global Markets Overview** DAX (as of MONTHLY close – Oct 2021)

Ser

CHART TOOLS

2021-11-17