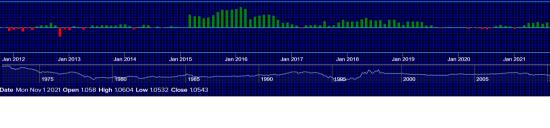

### **Overview GOLD** (as of MONTHLY close – Oct 2021)

CHART TOOLS NY Gold Nearest Futures **Monthly Reversals** (i) Monthly 2200 BULLISH BEARISH 2000 MAJOR MINOR MAJOR MINOR 1,919.30 1,673.20 1,913.00 180 fror 2,089.30 1,446.10 1.939.50 1600 llıŋr 1400 لمعندا المعلم NY Gold Nearest Futures Monthly Timing Arrays Aggregate L-Wave Jan 2017 Jan 2015 Jan 2016 Jan 2018 Jan 2019 Jan 2020 Jan 2021 Empirical Date Mon Nov 1 2021 Open 1785.3 High 1800.3 Low 1758.5 Close 1793.5 Long Term Trading Cycle **Direction Change** Panic Cycle Long Term Trend Cyclical Strength **Center Point Consecutive Closes** No Change Bearist Internal Volatility **Overnight Volatility** Oct Aug Nov Dec Feb Mar May Jul Jan Apr Jun

**Armstrong**Economic

researching the past to predict the fut

#### 2021-11-17

**2021 WEC Global Markets** 

Expressed in US Dollar

Jan 2012

Enera

Jan 2013

Monthly Indicating Ranges

Momentum Neutra