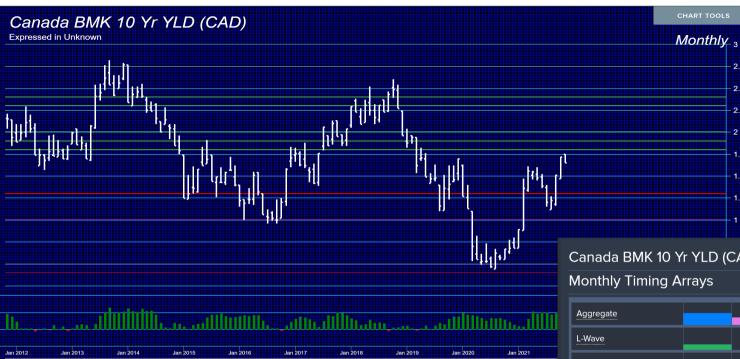

### **Overview TSX COMP (as of MONTHLY close – Oct 2021)**

Cyclical Strength

Center Point

Consecutive Closes

No Change

| Monthly Reversals |               |               |               |  |  |  |  |  |  |  |
|-------------------|---------------|---------------|---------------|--|--|--|--|--|--|--|
| BUL               | LISH<br>MINOR | BEAR<br>MAJOR | RISH<br>MINOR |  |  |  |  |  |  |  |
|                   |               | 17,487.60     | 13,217.10     |  |  |  |  |  |  |  |
|                   |               | 16,534.80     |               |  |  |  |  |  |  |  |
|                   |               | 14,934.60     |               |  |  |  |  |  |  |  |

**Armstrong**Economic

researching the past to predict the fut

Canada - S&P/TSX Composite Index

2021-11-17

lomentum

Energy

Bearish

Long Term Trend

Trend