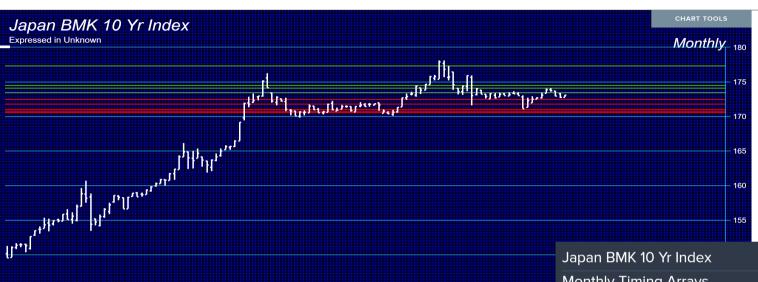

### **Overview NIKKEI (as of MONTHLY close – Oct 2021)**

|                                 |            |                                  | chart tools<br>Monthly <sup>32</sup><br>30 |     | /lon  | thly | / Re | ever    | rsal | S      |      |     | (i) [  | 2   |
|---------------------------------|------------|----------------------------------|--------------------------------------------|-----|-------|------|------|---------|------|--------|------|-----|--------|-----|
|                                 | Կերք       |                                  | 27                                         |     | MAJ   |      |      | MINOR   |      | MAJ    | BEA  |     | INOR   |     |
|                                 |            |                                  | 25                                         |     | 31,37 |      | 1    | 9,579.9 | 0    | 27,38  |      |     | 948.30 |     |
|                                 |            |                                  | - 22                                       | .5k |       |      | 30   | ),486.0 | 0    | 27,002 | 2.00 | 21, | 529.70 |     |
|                                 |            |                                  | 20                                         | ĸ   |       |      | 30   | ),524.2 | 0    |        |      | 21, | 276.00 |     |
|                                 |            |                                  |                                            | .5k |       |      | 33   | 3,345.0 | 0    |        |      |     |        |     |
|                                 |            |                                  |                                            | k   |       |      |      |         |      |        |      |     |        | _   |
|                                 |            | Japan - NIKKEI<br>Monthly Timing |                                            | dex |       |      |      |         |      |        |      |     |        |     |
|                                 |            | Aggregate                        |                                            |     |       |      |      |         |      |        |      |     |        |     |
| ntonto                          |            | L-Wave                           |                                            |     |       |      |      |         |      |        |      |     |        |     |
| Jan 2019 Jan 2020 Jan 2021      | Jan        | Empirical                        |                                            |     |       |      |      |         |      |        |      |     |        |     |
|                                 |            | Long Term                        |                                            |     |       |      |      |         |      |        |      |     |        |     |
|                                 | <b>(</b> ) | Trading Cycle                    |                                            |     |       |      |      |         |      |        |      |     |        |     |
|                                 | •          | Direction Change                 |                                            |     |       |      |      |         |      |        |      |     |        |     |
| Center Point Consecutive Closes |            | Panic Cycle                      |                                            |     |       |      |      |         |      |        |      |     |        |     |
|                                 |            | Internal Volatility              |                                            |     |       |      |      |         |      |        |      |     |        |     |
| Bearish No Change               |            | Overnight Volatility             |                                            |     |       |      |      |         |      |        |      |     |        |     |
|                                 |            |                                  | Oct                                        | Nov | Dec   | Jan  | Feb  | Mar     | Apr  | May    | Jun  | Jul | Aug    | Sep |

**2021 WEC Global Markets** 

Japan - NIKKEI Tokyo Index (^N225)

Expressed in Yen

**Armstrong**Economic researching the past to predict the fut