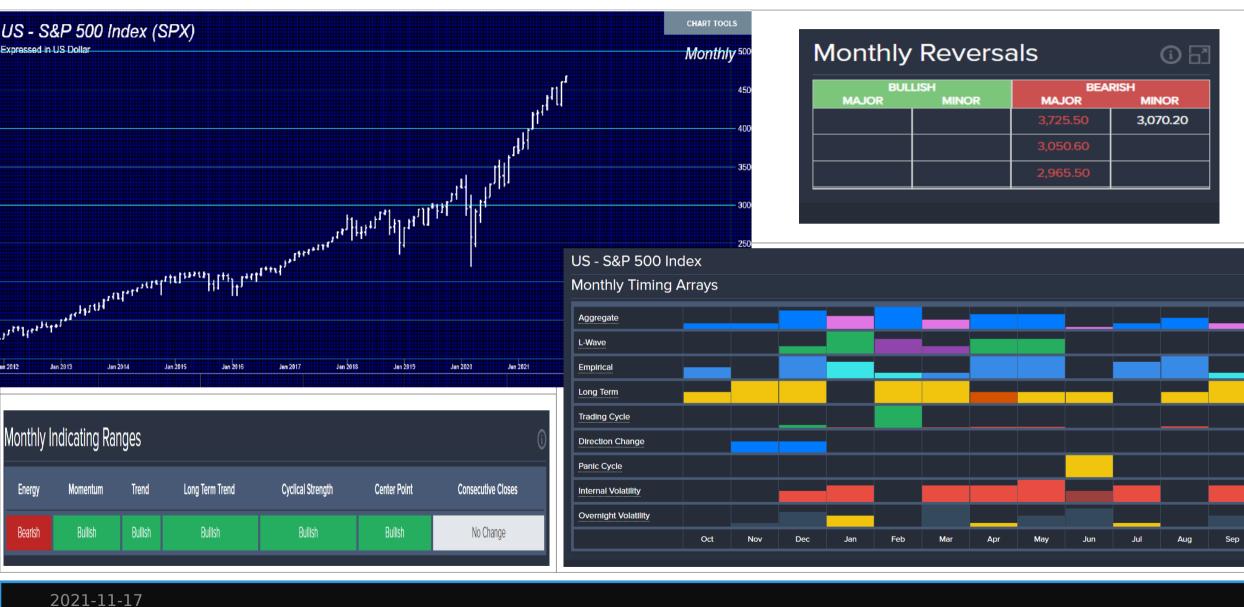

# S&P 500 (as of MONTHLY close – Oct 2021)

**2021 WEC Global Markets** 

**Overview** 

**Armstrong**Economic

researching the past to predict the fut