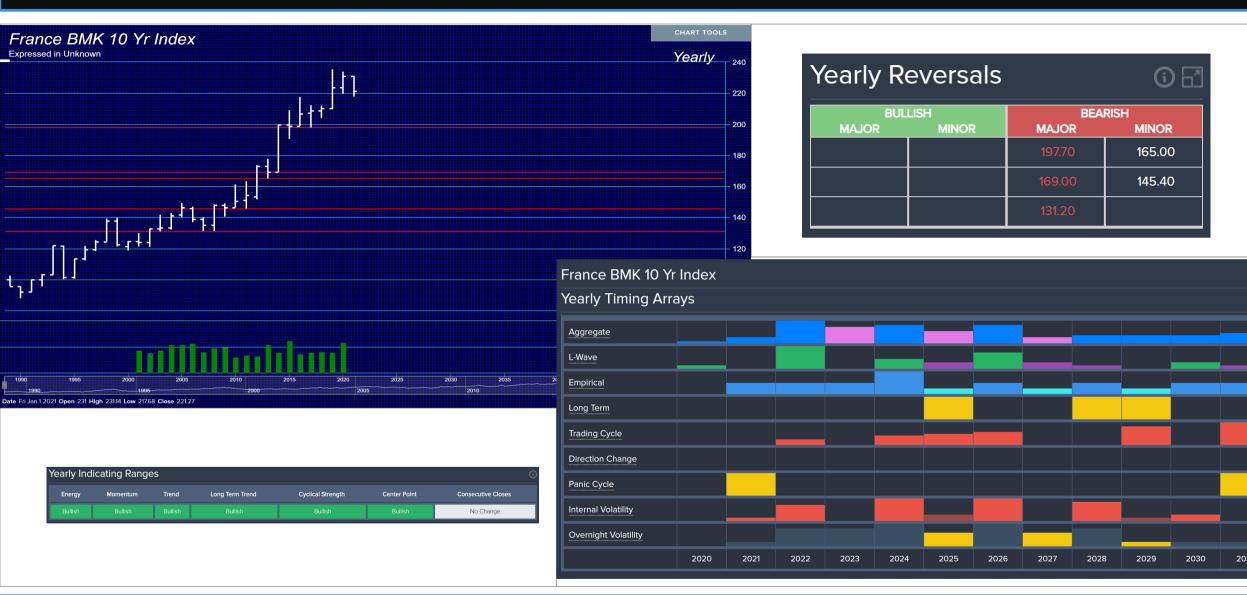

|                                    | Oct                   | Nov            | Dec | Jan  | Feb        | Mar            | Apr  |
|                                                                                                                                                                                                                                 |                                    |                       |                |     |      |            |                |      |

### sals (i) [-] BEARISH MAJOR MINOR 163.30

**Armstrong**Economic

researching the past to predict the fut



### Overview FRENCH 10-YR (as of YEARLY close – 2020)



**Armstrong**Economic

researching the past to predict the fut

#### 2021-11-17

### FRENCH 10-YR (as of QUARTERLY close – Sept 2021)



ArmstrongEconomic

researching the past to predict the fut

### **Overview FRENCH 10-YR (as of MONTHLY close – Oct 2021)**



| Monthly | Monthly Reversals |        |        |  |  |  |  |
|---------|-------------------|--------|--------|--|--|--|--|
| BUL     | LISH              | BEA    | RISH   |  |  |  |  |
| MAJOR   | MINOR             | MAJOR  | MINOR  |  |  |  |  |
| 227.90  | 232.00            | 212.40 | 209.50 |  |  |  |  |
| 229.30  |                   | 209.20 | 207.20 |  |  |  |  |
| 232.09  |                   |        | 206.10 |  |  |  |  |
|         |                   |        |        |  |  |  |  |

**Armstrong**Economic

researching the