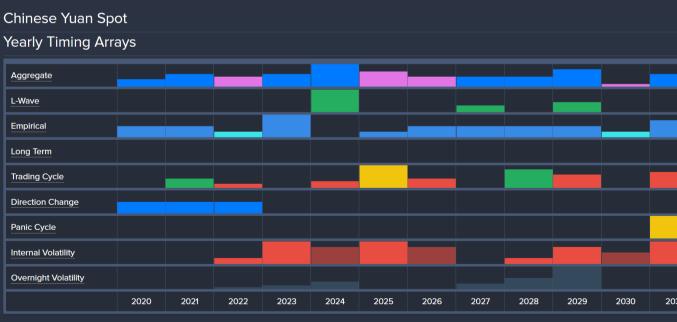

### **Overview** SHANGHAI (as of YEARLY close – 2020)

| China -<br>Expressed in C | Shangha<br><sup>hinese Yuan</sup> | ai Com          | posite          |                   |              |                    |           |                                | iart tools<br>Early | 7k    | <b>í</b> eai | 'ly F | Reve  | ersa     | als  |       |      |           | i     |
|---------------------------|-----------------------------------|-----------------|-----------------|-------------------|--------------|--------------------|-----------|--------------------------------|---------------------|-------|--------------|-------|-------|----------|------|-------|------|-----------|-------|
|                           |                                   |                 |                 |                   |              |                    |           |                                |                     | 6k    | MA           |       | LLISH | MINOR    |      | MAJ   |      | RISH<br>M | IINOR |
|                           |                                   |                 |                 |                   |              |                    |           |                                |                     | 5k    |              |       | 5     | 6,179.00 |      | 2,134 |      |           |       |
|                           |                                   |                 |                 |                   |              |                    |           |                                |                     | 4k    |              |       |       |          |      | 1,307 | 7.39 |           |       |
|                           |                                   |                 | , Alle          |                   |              |                    |           |                                |                     | 3k    |              |       |       |          |      | 1,047 | 7.83 |           |       |
|                           |                                   |                 |                 |                   |              |                    |           |                                |                     | 2k    |              |       |       |          |      |       |      |           |       |
| 734.2 <sup>1</sup>        | 1.4                               |                 |                 |                   |              |                    |           | China - Shanghai               | Compo               | osite |              |       |       |          |      |       |      |           |       |
|                           |                                   |                 |                 |                   |              |                    |           | Yearly Timing Arra             |                     |       |              |       |       |          |      |       |      |           |       |
|                           |                                   |                 |                 |                   |              |                    |           | Aggregate                      |                     |       |              |       |       |          |      |       |      |           |       |
|                           |                                   |                 | IIIIII          |                   |              |                    |           | L-Wave                         |                     |       |              |       |       |          |      |       |      |           |       |
| 95 2000<br>               | 2005<br><del>200</del> 0          | 20 <sup>-</sup> | 10 2015<br>     | 2020 20           | 2030         | 2035204            | 0<br>2011 | Empirical                      |                     |       |              |       |       |          |      |       |      |           |       |
|                           |                                   |                 |                 |                   |              |                    |           | Long Term                      |                     |       |              |       |       |          |      |       |      |           |       |
| Yearly Ind                | icating Rang                      | nes             |                 |                   |              | G                  |           | Trading Cycle Direction Change |                     |       |              |       |       |          |      |       |      |           |       |
|                           |                                   |                 |                 |                   |              |                    |           | Panic Cycle                    |                     |       |              |       |       |          |      |       |      |           |       |
| Energy                    | Momentum                          | Trend           | Long Term Trend | Cyclical Strength | Center Point | Consecutive Closes |           | Internal Volatility            |                     |       |              |       |       |          |      |       |      |           |       |
|                           |                                   |                 |                 |                   |              |                    |           | Overnight Volatility           |                     |       |              |       |       |          |      |       |      |           |       |
| Bearish                   | Neutral                           | Bullish         | Bullish         | Bullish           | Bullish      | No Change          |           |                                | 2020                | 2021  | 2022         | 2023  | 2024  | 2025     | 2026 | 2027  | 2028 | 2029      | 2030  |

**Armstrong**Economic

researching the past to predict the fut

67

203

2021-11-17