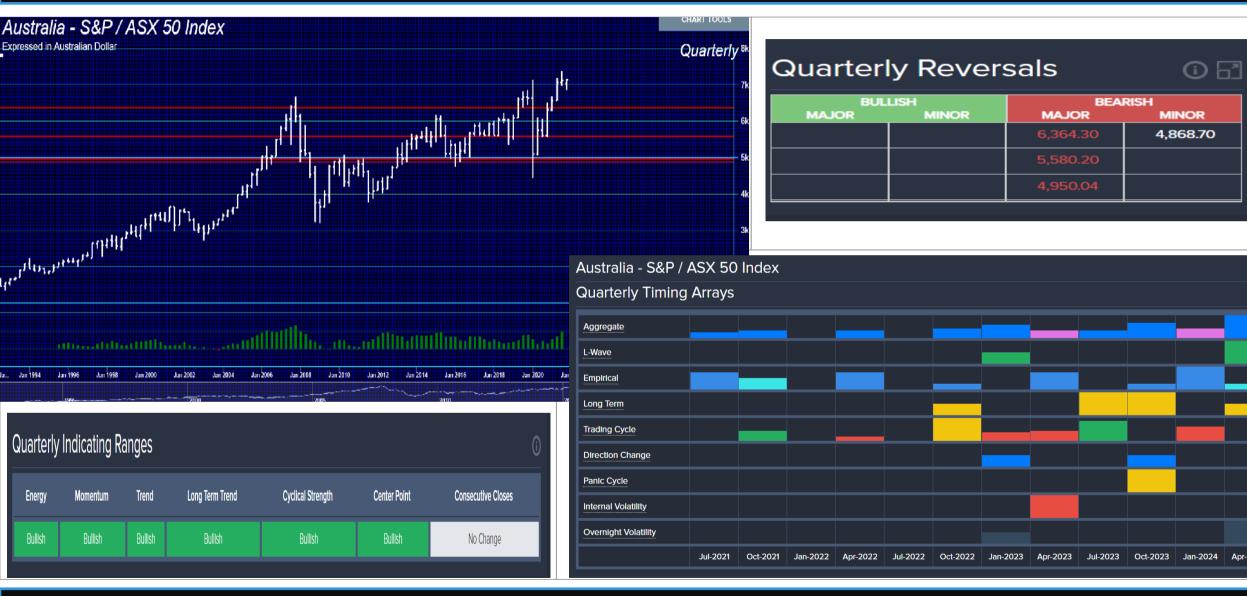

### Overview ASX 50 (as of YEARLY close – 2020)

**2021 WEC Global Markets** 

Australia - S&P / ASX 50 Index

Expressed in Australian Dollar

| CHART TOOLS          |          |          |          |          |  |  |  |  |  |  |  |
|----------------------|----------|----------|----------|----------|--|--|--|--|--|--|--|
| Yearly <sup>ak</sup> | Yearly R | (j [-]   |          |          |  |  |  |  |  |  |  |
| 7k                   |          | LISH     | BEARISH  |          |  |  |  |  |  |  |  |
| 6k                   | MAJOR    | MINOR    | MAJOR    | MINOR    |  |  |  |  |  |  |  |
|                      |          | 6,662.60 | 2,719.10 | 3,750.60 |  |  |  |  |  |  |  |
| - 5k                 |          |          | 2,717.30 | 3,223.70 |  |  |  |  |  |  |  |
| - 4k                 |          |          |          |          |  |  |  |  |  |  |  |
| - 3k                 |          |          |          |          |  |  |  |  |  |  |  |
| ASX 50 Index         | x        |          |          |          |  |  |  |  |  |  |  |
| ays                  |          |          |          |          |  |  |  |  |  |  |  |
|                      |          |          |          |          |  |  |  |  |  |  |  |
|                      |          |          |          |          |  |  |  |  |  |  |  |
|                      |          |          |          |          |  |  |  |  |  |  |  |
|                      |          |          |          |          |  |  |  |  |  |  |  |

2027

2026

2028

2029

2030

203

**Armstrong**Economic

researching the past to predict the fut

2021-11-17

### Overview ASX 50 (as of QUARTERLY close – Sept 2021)

**Armstrong**Economic

researching the past to predict the fut

2021-11-17

### Overview ASX 50 (as of MONTHLY close – Oct 2021)

hydl

ĮĄ į

No Change

Bullish

Bearish

#### 2021-11-17

Neutral

Bullish

Bullish

**2021 WEC Global Markets** 

ŰΠ

Australia - S&P / ASX 50 Index

լիկլ՝՝՝

Bearlsh

Expressed in Australian Dollar

#### Australia - S&P / ASX 50 Index

4500