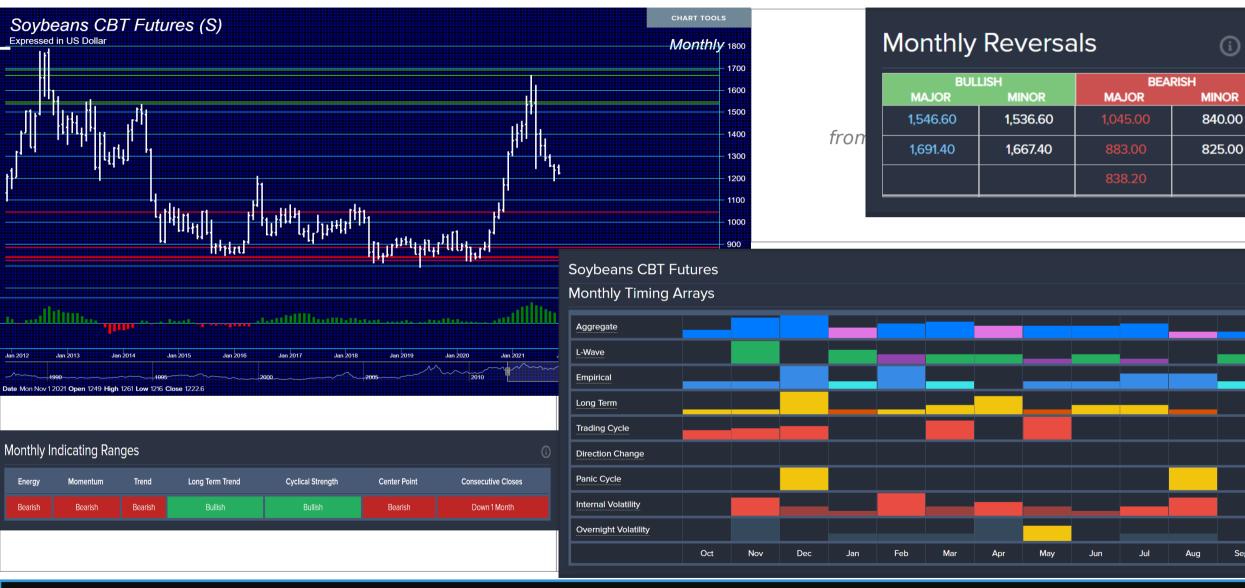

#### Overview DOW JONES (as of MONTHLY close – Oct 2021)

**Armstrong**Economic

researching the past to predict the fut

2021-11-17