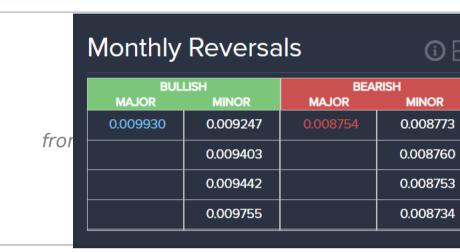

## **Overview** SILVER (as of MONTHLY close – Oct 2021)

**Armstrong**Economic

researching the past to predict the fut

2021-11-17

Jan 2012

Energy

Bearish