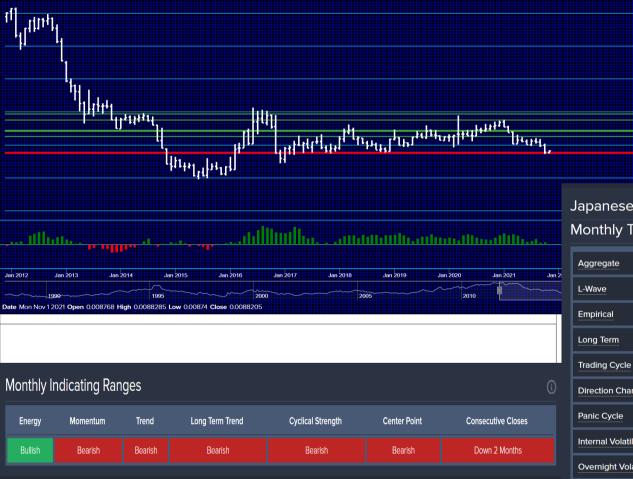

## **Overview** SILVER (as of MONTHLY close – Oct 2021)

**Armstrong**Economic

researching the past to predict the fut

2021-11-17

Jan 2012

Energy

Bearish