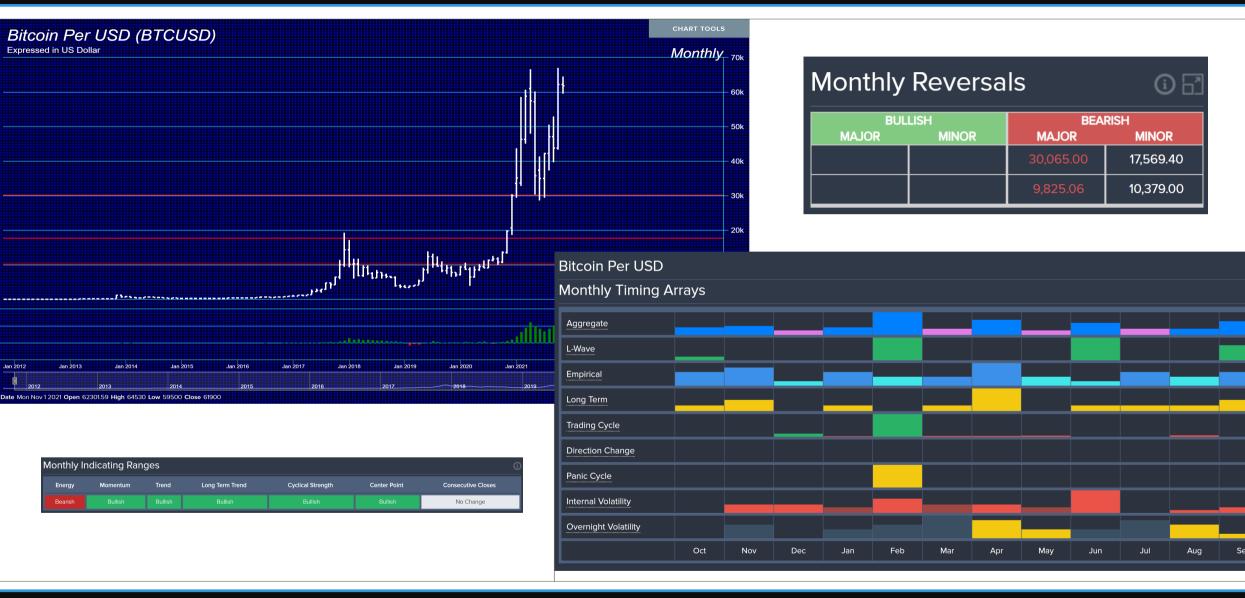

### **Overview GOLD** (as of MONTHLY close – Oct 2021)

CHART TOOLS NY Gold Nearest Futures **Monthly Reversals** (i) Monthly 2200 BULLISH BEARISH 2000 MAJOR MINOR MAJOR MINOR 1,919.30 1,673.20 1,913.00 180 fror 2,089.30 1,446.10 1.939.50 1600 llıŋr 1400 لمعندا المعلم NY Gold Nearest Futures Monthly Timing Arrays Aggregate L-Wave Jan 2017 Jan 2015 Jan 2016 Jan 2018 Jan 2019 Jan 2020 Jan 2021 Empirical Date Mon Nov 1 2021 Open 1785.3 High 1800.3 Low 1758.5 Close 1793.5 Long Term Trading Cycle **Direction Change** Panic Cycle Long Term Trend Cyclical Strength **Center Point Consecutive Closes** No Change Bearist Internal Volatility **Overnight Volatility** Oct Aug Nov Dec Feb Mar May Jul Jan Apr Jun

**Armstrong**Economic

researching the past to predict the fut

#### 2021-11-17

**2021 WEC Global Markets** 

Expressed in US Dollar

Jan 2012

Enera

Jan 2013

Monthly Indicating Ranges

Momentum Neutra

Jan 2014

Trend

Neutral