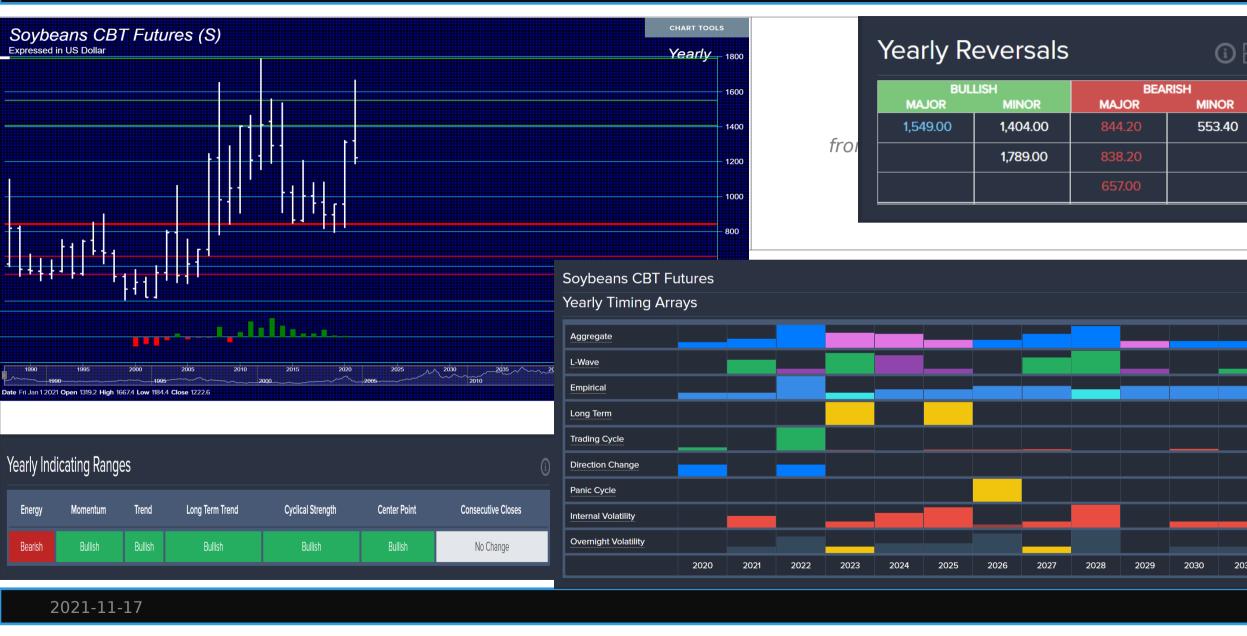

#### **Overview DOW JONES (as of YEARLY close – 2020)**

**Armstrong**Economic

researching the past to predict the fut

2021-11-17

Energy

**2021 WEC Global Markets** 

Expressed in US Dollar

#### **2021 WEC Global Markets Overview**