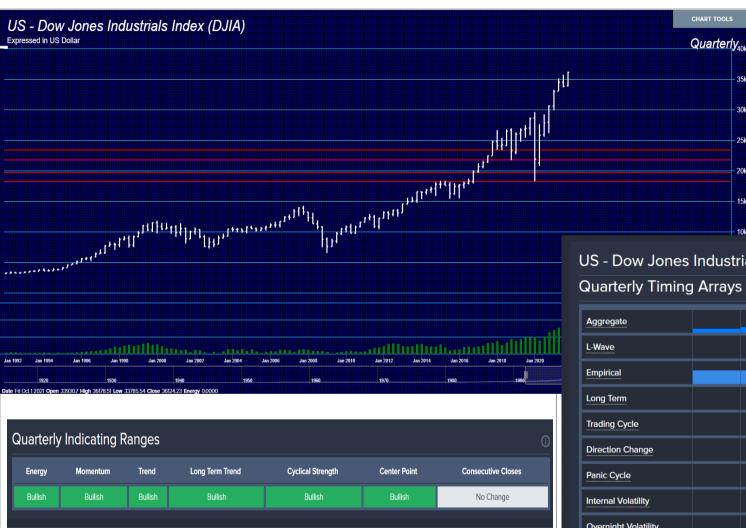

## **DOW JONES (as of QUARTERLY close – Sept 2021)**

| Quarterly Reversals 💿 🗄 |              |               |               |  |  |  |  |  |
|-------------------------|--------------|---------------|---------------|--|--|--|--|--|
| BULI                    | lsh<br>Minor | BEAR<br>MAJOR | NISH<br>MINOR |  |  |  |  |  |
|                         |              | 23,344.40     | 21,712.40     |  |  |  |  |  |
|                         |              | 18,213.50     | 19,677.80     |  |  |  |  |  |

**Armstrong**Economic

researching the past to predict the fut