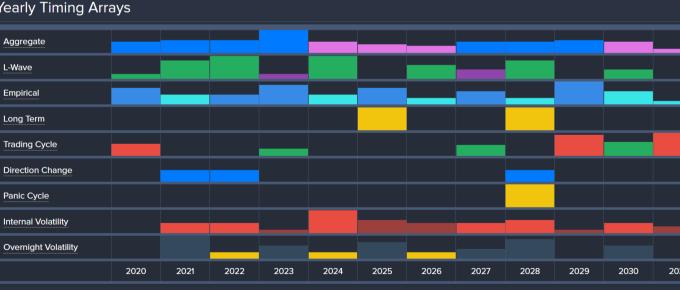

**Armstrong**Economic

researching the past to predict the fut

2030

203

UK - FTSE 100 Index and a second Yearly Timing Arrays Aggregate L-Wave 1910 1920 1930 2000 1940 1950 1960 1970 1980 1990 2010 Empirical 20(8 2010 Long Term Yearly Indicating Ranges Trading Cycle **Direction Change** Center Point Trend Long Term Trend Cyclical Strength Consecutive Closes Panic Cycle Energy Momentum Internal Volatility Down 1 Year Bearlsh Bearish Neutral **Overnight Volatility** 2020 2021 2022 2023 2024 2025 2026 2027 2028 2029