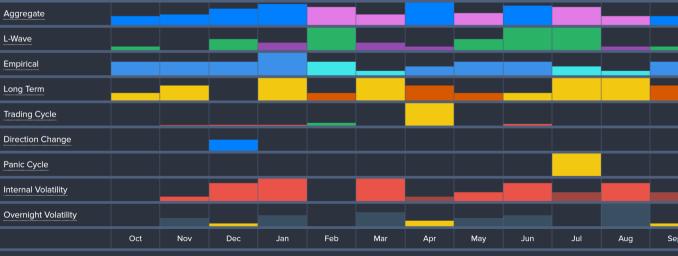

### **Overview** STOXX 600 (as of MONTHLY close – Oct 2021)

| Europe - STOXX 600 Index<br>Expressed in Euro                                                                                                                                             | CHART TOOLS<br>Monthly<br>1                       | Monthly        | Reversa      | als          | i 🗄            |
|-------------------------------------------------------------------------------------------------------------------------------------------------------------------------------------------|---------------------------------------------------|----------------|--------------|--------------|----------------|
|                                                                                                                                                                                           |                                                   | BULLI<br>MAJOR | ISH<br>MINOR | BEA<br>MAJOR | ARISH<br>MINOR |
|                                                                                                                                                                                           |                                                   |                |              | 429.50       | 315.50         |
|                                                                                                                                                                                           |                                                   |                |              | 381.50       |                |
|                                                                                                                                                                                           |                                                   |                |              | 378.00       |                |
|                                                                                                                                                                                           |                                                   |                |              | 318.80       |                |
|                                                                                                                                                                                           |                                                   |                |              |              |                |
|                                                                                                                                                                                           | Europe - STOXX 600 Index<br>Monthly Timing Arrays |                |              |              |                |
|                                                                                                                                                                                           | Aggregate                                         |                |              |              |                |
|                                                                                                                                                                                           | L-Wave                                            |                |              |              |                |
| Jan 2012 Jan 2013 Jan 2014 Jan 2015 Jan 2016 Jan 2017 Jan 2018 Jan 2019 Jan 2020 Jan 2021                                                                                                 | Empirical                                         |                |              |              |                |
|                                                                                                                                                                                           | Long Term                                         |                |              |              |                |
| Monthly Indicating Ranges                                                                                                                                                                 | Trading Cycle                                     |                |              |              |                |
|                                                                                                                                                                                           | Direction Change                                  |                |              |              |                |
| Energy Momentum Trend Long Term Trend Cyclical Strength Center Point Consecutive Closes                                                                                                   | Panic Cycle                                       |                |              |              |                |
|                                                                                                                                                                                           | Internal Volatility                               |                |              |              |                |
| Beartsh         Bullish         Bullish         Bullish         Bullish         Bullish         Bullish         Bullish         Bullish         Bullish         Beartsh         No Change | Overnight Volatility                              |                |              |              |                |
|                                                                                                                                                                                           | Oct Nov                                           | v Dec Jan Feb  | b Mar Apr    | May Jun      | Jul Aug Sep    |