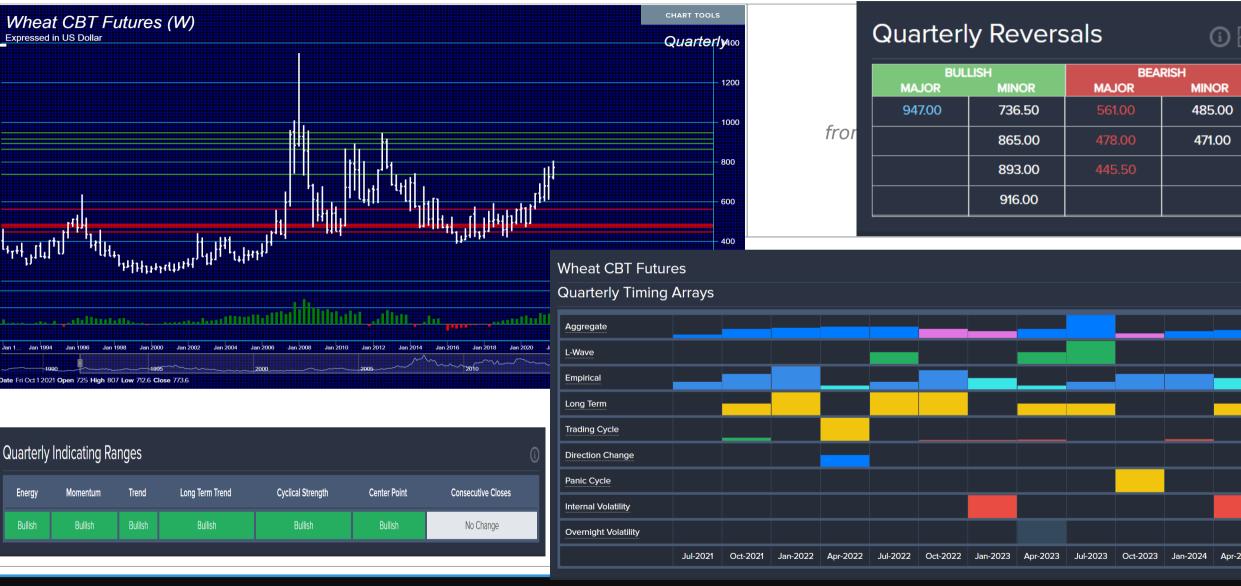

00         1000       1000         1000       1000         1000       1000         1000       1000         1000       1000         1000       1000         1000       1000         1000       1000         1000       1000         1000       1000         1000       1000         1000       1000         1000       1000         1000       1000         1000       1000         1000       1000         1000       1000         1000       1000         1000       1000         1000       1000         1000       1000         1000       1000         1000       1000         1000       1000         1000       1000         1000       1000         1000 |

**Armstrong**Economic

researching the past to predict the fut

2021-11-17

#### 2021 WEC Global Markets Overview WHEAT (as of QUARTERLY close – Sept 2021)



**Armstrong**Economic

researching the past to predict the fut

## **Overview** WHEAT (as of MONTHLY close – Oct 2021)



**Armstrong**Economic

researching the past to predict the fut

2021-11-17

**2021 WEC Global Markets** 

In

lan 2013

Energy

Bearish

nin.

#### 2021 WEC Global Markets Overview SOY (as of YEARLY close – 2020)





## Overview SOY (as of QUARTERLY close – Sept 2021)



**Armstrong**Economic

researching the past to predict the fut

2021-11-17

#### 2021 WEC Global Markets Overview SOY (as of MONTHLY close – Oct 2021)

ArmstrongEconomic researching the past to predict the fut



#### **2021 WEC Global Markets Overview CORN (as of YEARLY close – 2020)**

Ш.

2010

No Change

2020



**Armstrong**Economic

researching the past to predict the fut

1930 1990 2000 920 19