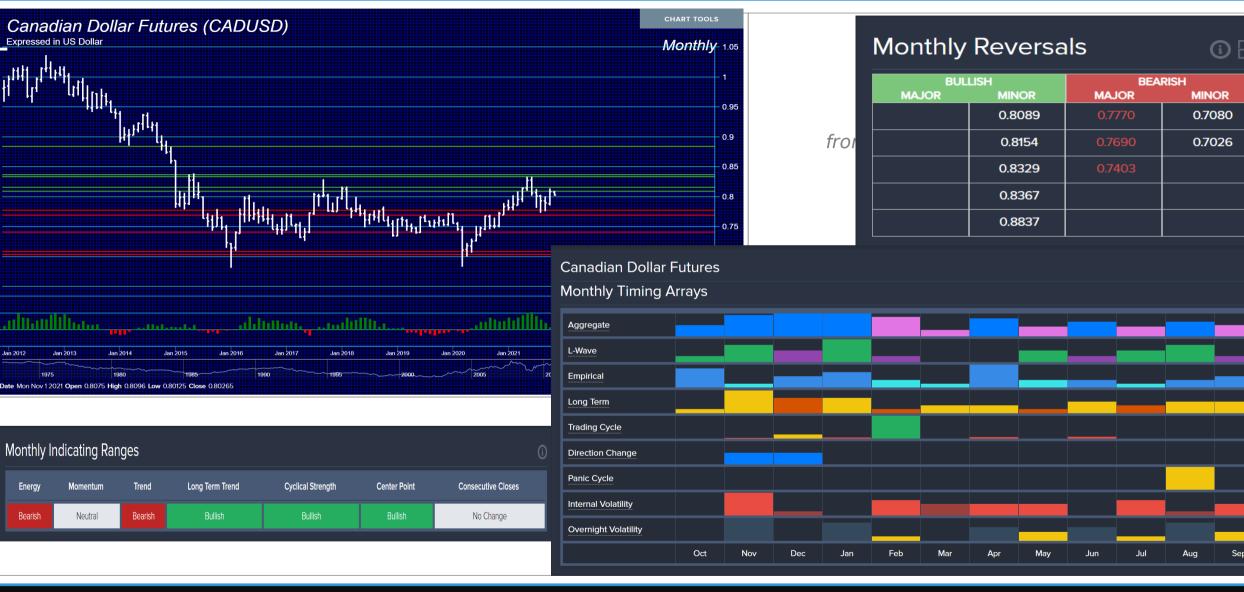

90   90 90   90 90   90 90   90 90   90 90   90 90   90 |

2021-11-17

**2021 WEC Global Markets** 

US Dollar Index (Cash) (DX)

Expressed in US Dollar

## **US DOLLAR (as of QUARTERLY close – Sept 2021)**



**Armstrong**Economic

researching the past to predict the fut

(i) [

Apr-20

## Overview US DOLLAR (as of MONTHLY close – Oct 2021)



**Armstrong**Economic

researching the past to predict the fut

#### 2021-11-17

#### **Overview** CAN DOLLAR (as of YEARLY close – 2020)



**Armstrong**Economic

researching the past to predict the fut

2021-11-17

**2021 WEC Global Markets** 

1.24

1940

Energy

Bullish

## CAN DOLLAR (as of QUARTERLY close – Sept 2021)



**Armstrong**Economic

researching the past to predict the fut

#### Overview CAN DOLLAR (as of MONTHLY close – Oct 2021)



**Armstrong**Economic

researching the past to predict the fut

2021-11-17

#### 2021 WEC Global Markets Overview EURO (as of YEARLY close – 2020)

| Yearly R | eversals                            |                                                                                     | ()                                                 |
|----------|-------------------------------------|-------------------------------------------------------------------------------------|----------------------------------------------------|
|          |                                     |                                                                                     | RISH                                               |
| MAJOR    | MINOR                               | MAJOR