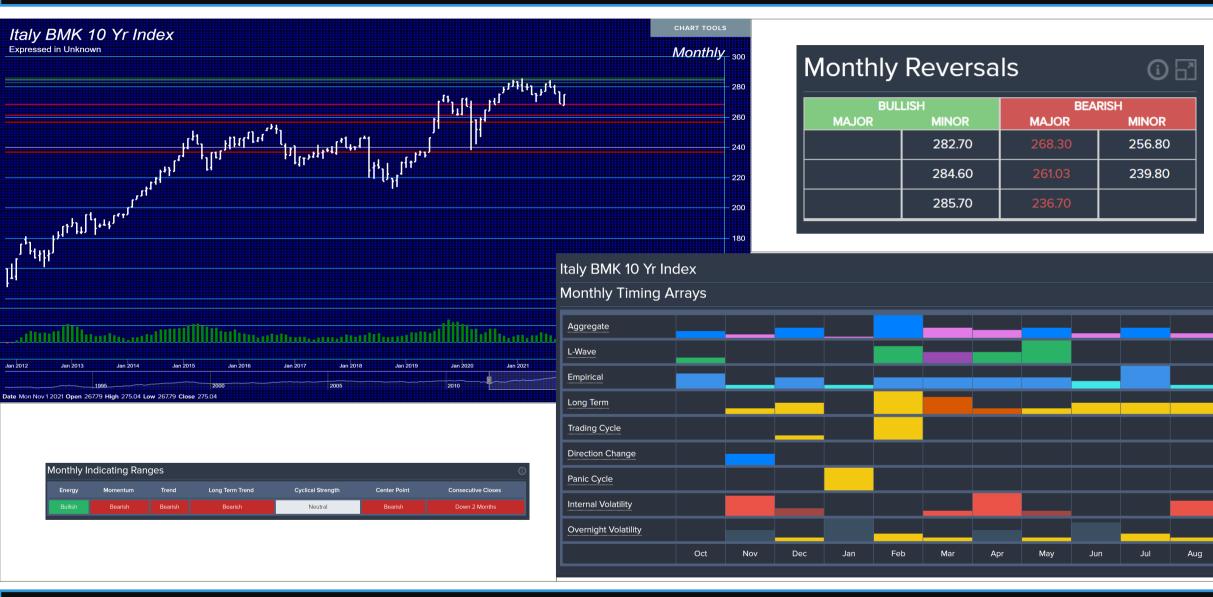

| Overnight Volatility |             |          |          |          |          |             |          |          |            |             |          |   |
|                                                                                                                                        |                            |                                                                                                                 |                      | Jul-2021    | Oct-2021 | Jan-2022 | Apr-2022 | Jul-2022 | Oct-2022    | Jan-2023 | Apr-2023 | Jul-2023   | Oct-2023    | Jan-2024 |   |

**Armstrong**Economic

researching the past to predict the fut

### **ITALIAN 10 YLD (as of MONTHLY close – Oct 2021)**



ArmstrongEconomic

researching the past to predict the fut

2021-11-17

Jan 2012

### CHINESE 10-YR (as of QUARTERLY close – Sept 2021)



**Armstrong**Economic

researching the past to predict the fut

Jan 2015

lan 2014

1 2021 Open 114.2 High 114.36 Low 114.2 Clo

2010

Jan 2016

2012

### CHINESE 10-YR (as of MONTHLY close - Oct 2021)



Jan 2019

lan 2020

Jan 2018

| Monthly | Ionthly Reversals |        |        |  |  |  |  |
|---------|-------------------|--------|--------|--|--|--|--|
| BUL     | BULLISH BEA       |        |        |  |  |  |  |
| MAJOR   | MINOR             | MAJOR  | MINOR  |  |  |  |  |
|         | 114.10            | 113.00 | 112.06 |  |  |  |  |
|         | 116.70            | 111.60 | 111.30 |  |  |  |  |
|         | 118.60            |        | 111.00 |  |