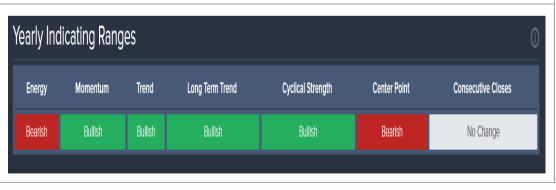

2015

2025

2030

| Yearly Indicating Ranges |          |         |                 |                   |                                |           |  |  |  |  |
|--------------------------|----------|---------|-----------------|-------------------|--------------------------------|-----------|--|--|--|--|
| Energy                   | Momentum | Trend   | Long Term Trend | Cyclical Strength | Center Point Consecutive Close |           |  |  |  |  |
| Bearish                  | Bullish  | Bullish | Bullish         | Bullish           |                                | No Change |  |  |  |  |