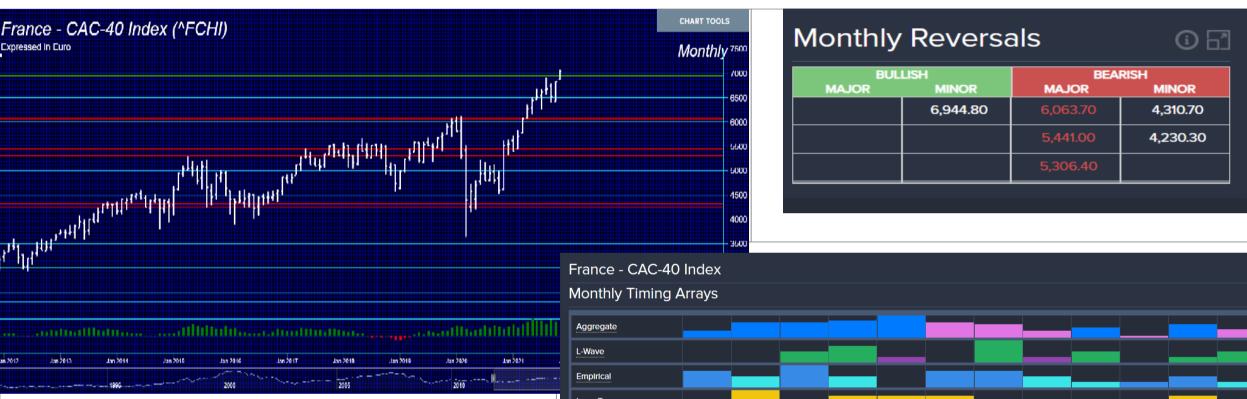

### **Overview** CAC-40 (as of MONTHLY close – Oct 2021)

**Armstrong**Economic

researching the past to predict the fut

2021-11-17

an 2012