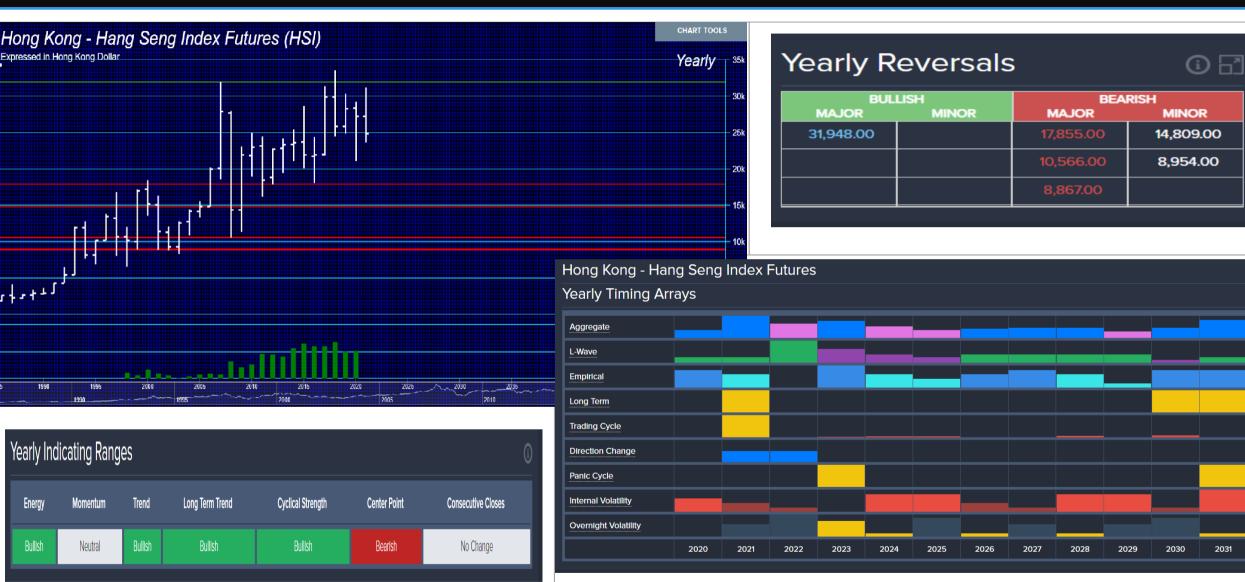

#### **2021 WEC Global Markets Overview** HANG SENG (as of YEARLY close – 2020)

**Armstrong**Economic

researching the past to predict the fut

2021-11-17

1+++1

Energy

#### 2021 WEC Global Markets Overview

Hong Kong - Hang Seng Index Futures (HSI)

Expressed in Hong Kong Doll

mu ununu,

## HANG SENG (as of QUARTERLY close – Sept 2021)

VIPTUR I. III

**Armstrong**Economic

researching the past to predict the fut

#### Hong Kong - Hang Seng Index Futures

#### 

, thum matt

an 1992 Jam 1994 Jam 1996 Jam 1998 Jam 2000 Jam 2002 Jam 2002 Jam 2004 Jam 2006 Jam 2006 Jam 2010 Jam 2012 Jam 2014 Jam 2016 Ja Jam 2016 J

#### 2021-11-17