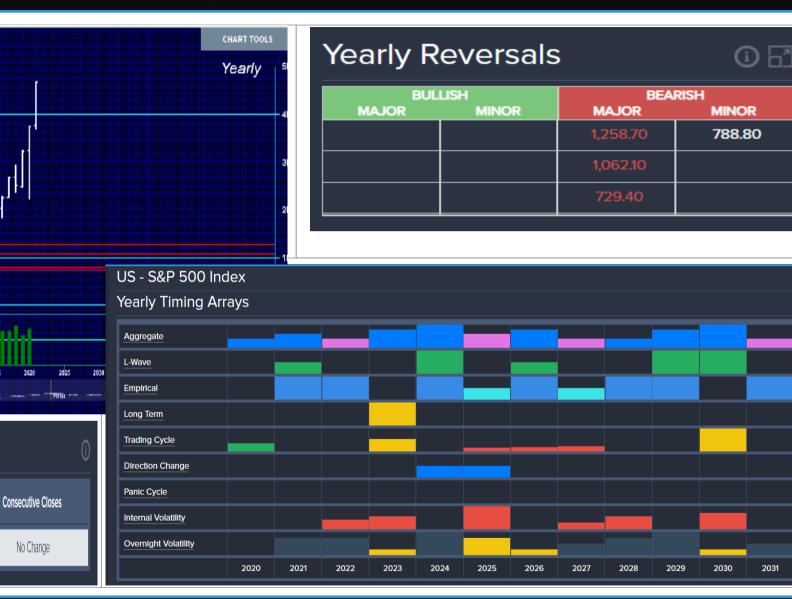

### **Overview** S&P 500 (as of YEARLY close - 2020)

**Center Point** 

Bullish

Cyclical Strength

**2021 WEC Global Markets** 

US - S&P 500 Index (SPX)

Expressed in US Dollar

**Armstrong**Economic

researching the past to predict the fut

2021-11-17

Bullish

ate 1 fl Jun 1 2021 Open 3764.31 High 4683 Low 3662.71 Close 4680.06

Trend

Long Term Trend

Yearly Indicating Ranges

Energy

Bullish