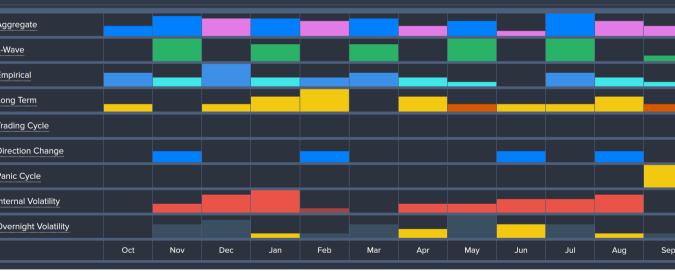

|                                    | Oct                   | Nov            | Dec | Jan  | Feb        | Mar            | Apr  |
|                                                                                                                                                                                                                                 |                                    |                       |                |     |      |            |                |      |

### sals (i) [-] BEARISH MAJOR MINOR 163.30

**Armstrong**Economic

researching the past to predict the fut



### Overview FRENCH 10-YR (as of YEARLY close – 2020)



**Armstrong**Economic

researching the past to predict the fut

#### 2021-11-17

### FRENCH 10-YR (as of QUARTERLY close – Sept 2021)



ArmstrongEconomic

researching the past to predict the fut

### **Overview FRENCH 10-YR (as of MONTHLY close – Oct 2021)**



| Monthly | Monthly Reversals |        |        |  |  |  |  |
|---------|-------------------|--------|--------|--|--|--|--|
| BUL     | LISH              | BEA    | RISH   |  |  |  |  |
| MAJOR   | MINOR             | MAJOR  | MINOR  |  |  |  |  |
| 227.90  | 232.00            | 212.40 | 209.50 |  |  |  |  |
| 229.30  |                   | 209.20 | 207.20 |  |  |  |  |
| 232.09  |                   |        | 206.10 |  |  |  |  |
|         |                   |        |