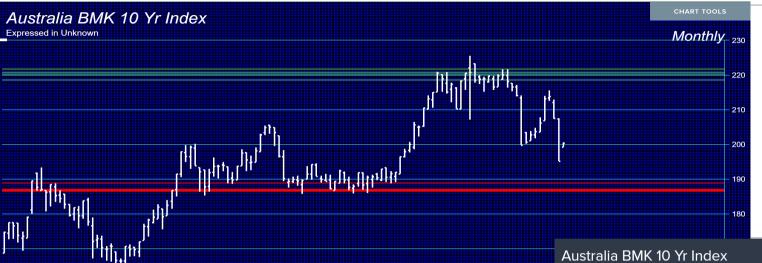

### Overview ASX 50 (as of MONTHLY close – Oct 2021)

hydl

ĮĄ į

No Change

Bullish

Bearish

#### 2021-11-17

Neutral

Bullish

Bullish

**2021 WEC Global Markets** 

ŰΠ

Australia - S&P / ASX 50 Index

լիկլ՝՝՝

Bearlsh

Expressed in Australian Dollar

#### Australia - S&P / ASX 50 Index

4500