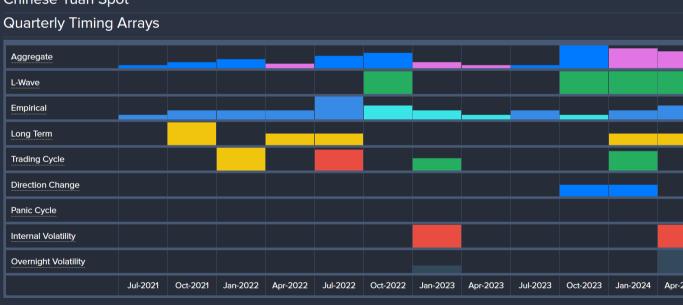

### Overview SHANGHAI (as of QUARTERLY close – Sept 2021)

**Armstrong**Economic

researching the past to predict the fut

2021-11-17