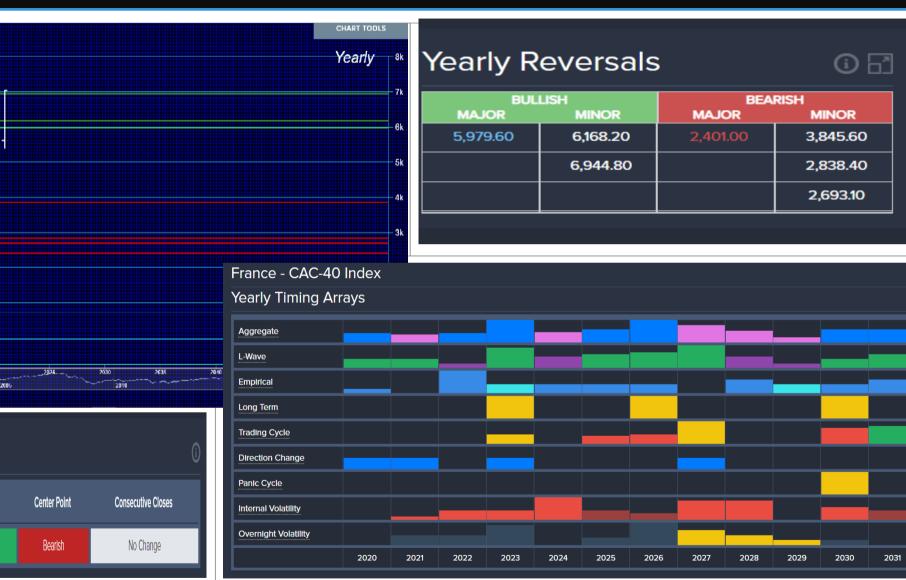

### Overview CAC-40 (as of YEARLY close – 2020)

**2021 WEC Global Markets** 

France - CAC-40 Index (^FCHI)

Expressed in Euro

**THE** 

Energy

Bearish

**Armstrong**Economic

researching the past to predict the fut

2021-11-17

Momentum

Trend

rte Fri Jan 1 2021 Open 5614.04 High 7063.4 Low 5379.22 Close 7040.79

Long Term Trend

Cyclical Strength

Yearly Indicating Ranges

#### Overview CAC-40 (as of QUARTERLY close – Sept 2021)

**Armstrong**Economic

researching the past to predict the fut

2021-11-17