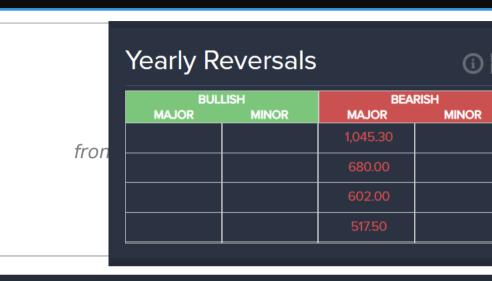

#### 2021 WEC Global Markets Overview GOLD (as of YEARLY close – 2020)

**Armstrong**Economic

researching the past to predict the fut

Yearly Indicating Ranges

CHART TOOLS

Yearly 2250

2000

1750

1500

1250

1000

750

#### 2021-11-17

NY Gold Nearest Futures

Expressed in US Dollar