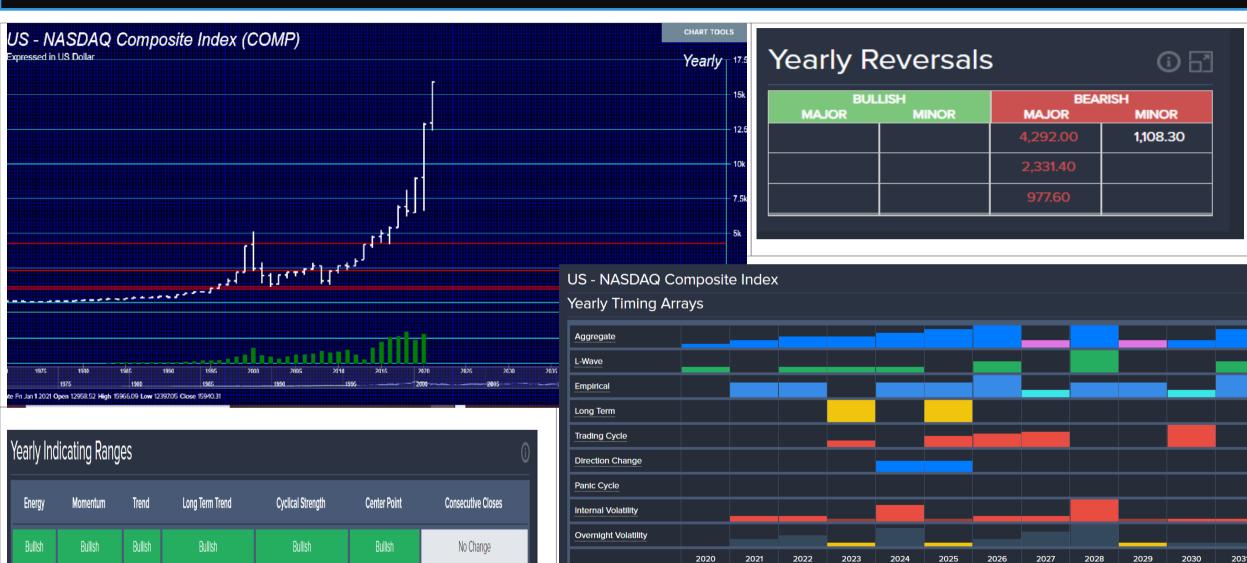

### Overview NASDAQ COMP (as of YEARLY close – 2020)

**Armstrong**Economic

researching the past to predict the fut

2021-11-17