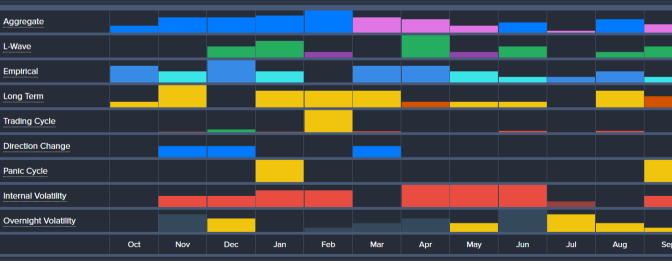

### **Overview NIKKEI (as of MONTHLY close – Oct 2021)**

|                                 |            |                                  | chart tools<br>Monthly <sup>32</sup><br>30 |     | /lon  | thly | / Re | ever    | rsal | S      |      |     | (i) [  | 2   |
|---------------------------------|------------|----------------------------------|--------------------------------------------|-----|-------|------|------|---------|------|--------|------|-----|--------|-----|
|                                 | Կերք       |                                  | 27                                         |     | MAJ   |      |      | MINOR   |      | MAJ    | BEA  |     | INOR   |     |
|                                 |            |                                  | 25                                         |     | 31,37 |      | 1    | 9,579.9 | 0    | 27,38  |      |     | 948.30 |     |
|                                 |            |                                  | - 22                                       | .5k |       |      | 30   | ),486.0 | 0    | 27,002 | 2.00 | 21, | 529.70 |     |
|                                 |            |                                  | 20                                         | ĸ   |       |      | 30   | ),524.2 | 0    |        |      | 21, | 276.00 |     |
|                                 |            |                                  |                                            | .5k |       |      | 33   | 3,345.0 | 0    |        |      |     |        |     |
|                                 |            |                                  |                                            | k   |       |      |      |         |      |        |      |     |        | _   |
|                                 |            | Japan - NIKKEI<br>Monthly Timing |                                            | dex |       |      |      |         |      |        |      |     |        |     |
|                                 |            | Aggregate                        |                                            |     |       |      |      |         |      |        |      |     |        |     |
| ntonto                          |            | L-Wave                           |                                            |     |       |      |      |         |      |        |      |     |        |     |
| Jan 2019 Jan 2020 Jan 2021      | Jan        | Empirical                        |                                            |     |       |      |      |         |      |        |      |     |        |     |
|                                 |            | Long Term                        |                                            |     |       |      |      |         |      |        |      |     |        |     |
|                                 | <b>(</b> ) | Trading Cycle                    |                                            |     |       |      |      |         |      |        |      |     |        |     |
|                                 | •          | Direction Change                 |                                            |     |       |      |      |         |      |        |      |     |        |     |
| Center Point Consecutive Closes |            | Panic Cycle                      |                                            |     |       |      |      |         |      |        |      |     |        |     |
|                                 |            | Internal Volatility              |                                            |     |       |      |      |         |      |        |      |     |        |     |
| Bearish No Change               |            | Overnight Volatility             |                                            |     |       |      |      |         |      |        |      |     |        |     |
|                                 |            |                                  | Oct                                        | Nov | Dec   | Jan  | Feb  | Mar     | Apr  | May    | Jun  | Jul | Aug    | Sep |

**2021 WEC Global Markets** 

Japan - NIKKEI Tokyo Index (^N225)

Expressed in Yen

**Armstrong**Economic researching the past to predict the fut