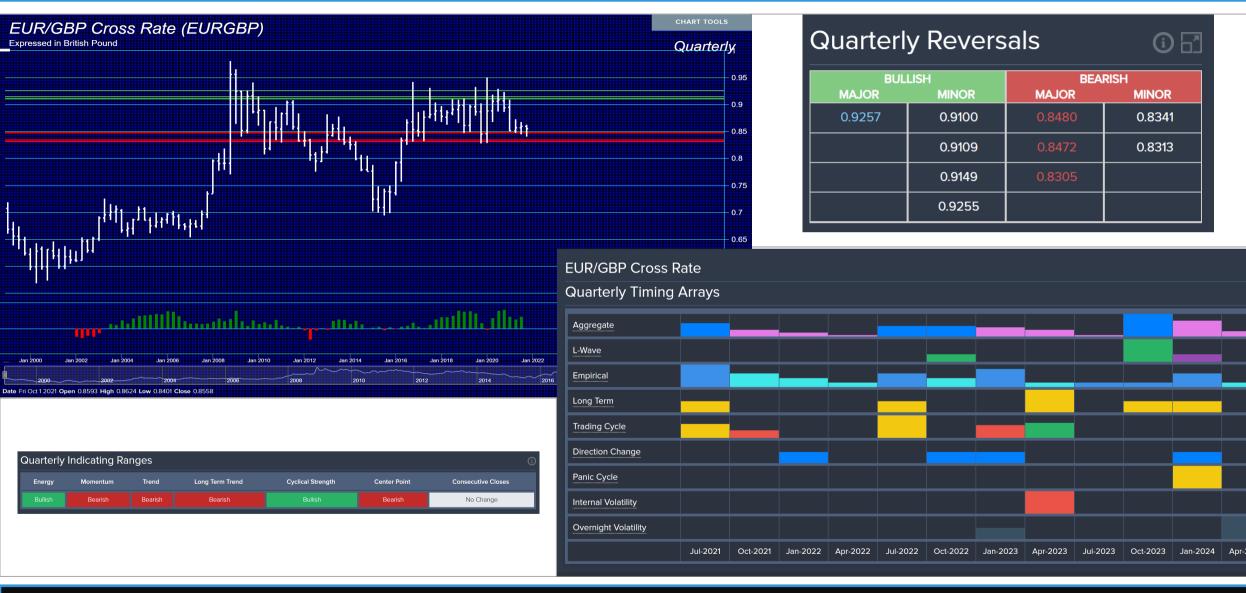

## **DOW JONES (as of QUARTERLY close – Sept 2021)**

| Quarterly Reversals 💿 🗄 |              |               |               |  |  |  |  |  |
|-------------------------|--------------|---------------|---------------|--|--|--|--|--|
| BULI                    | lsh<br>Minor | BEAR<br>MAJOR | NISH<br>MINOR |  |  |  |  |  |
|                         |              | 23,344.40     | 21,712.40     |  |  |  |  |  |
|                         |              | 18,213.50     | 19,677.80     |  |  |  |  |  |

# NASDAQ COMP (as of QUARTERLY close – Sept 2021)

| Quarterly Reversals |               |               |               |  |  |  |  |
|---------------------|---------------|---------------|---------------|--|--|--|--|
| BULI<br>MAJOR       | lish<br>Minor | BEAI<br>MAJOR | rish<br>Minor |  |  |  |  |
|                     |               | 6,631.30      | 6,484.00      |  |  |  |  |
|                     |               | 6,630.50      | 5,805.00      |  |  |  |  |

# TSX COMP (as of QUARTERLY close – Sept 2021)

| 1              | Quarterig | Quarter | ly Rever      | sals         | <b>⊡</b> 🗗    |
|----------------|-----------|---------|---------------|--------------|---------------|
| μ <sup>1</sup> | 20k       | BUL     | LISH<br>MINOR | BEA<br>MAJOR | RISH<br>MINOR |
| anatt d        | 17 (      |         | 14,053.30     | 1,828.80     | 2,061.20      |
|                | 15k       |         | 15,693.00     |              | 1,812.40      |
|                | 12.0      |         | 16,947.30     |              | 1,521.00      |
|                | - 10k     |         |               |              | 1,355.60      |
|                |           |         |               |              | 1,355.60      |