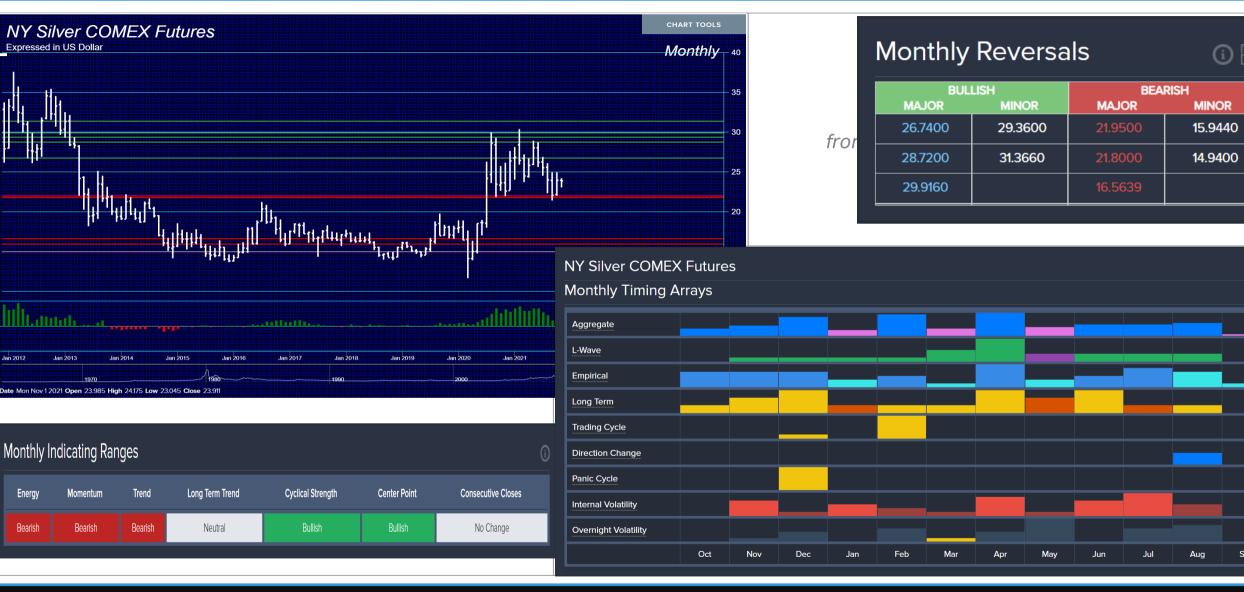

## **Overview** SILVER (as of MONTHLY close – Oct 2021)

**Armstrong**Economic

researching the past to predict the fut

2021-11-17

Jan 2012

Energy

Bearish