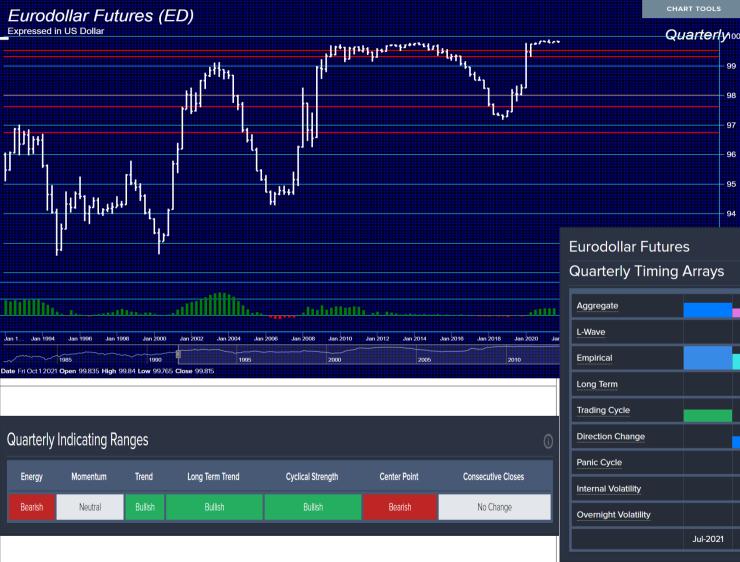

## **DOW JONES (as of QUARTERLY close – Sept 2021)**

| Quarterly Reversals 💿 🗄 |              |               |               |  |  |  |  |  |
|-------------------------|--------------|---------------|---------------|--|--|--|--|--|
| BULI                    | lsh<br>Minor | BEAR<br>MAJOR | NISH<br>MINOR |  |  |  |  |  |
|                         |              | 23,344.40     | 21,712.40     |  |  |  |  |  |
|                         |              | 18,213.50     | 19,677.80     |  |  |  |  |  |

**Armstrong**Economic

researching the past to predict the fut