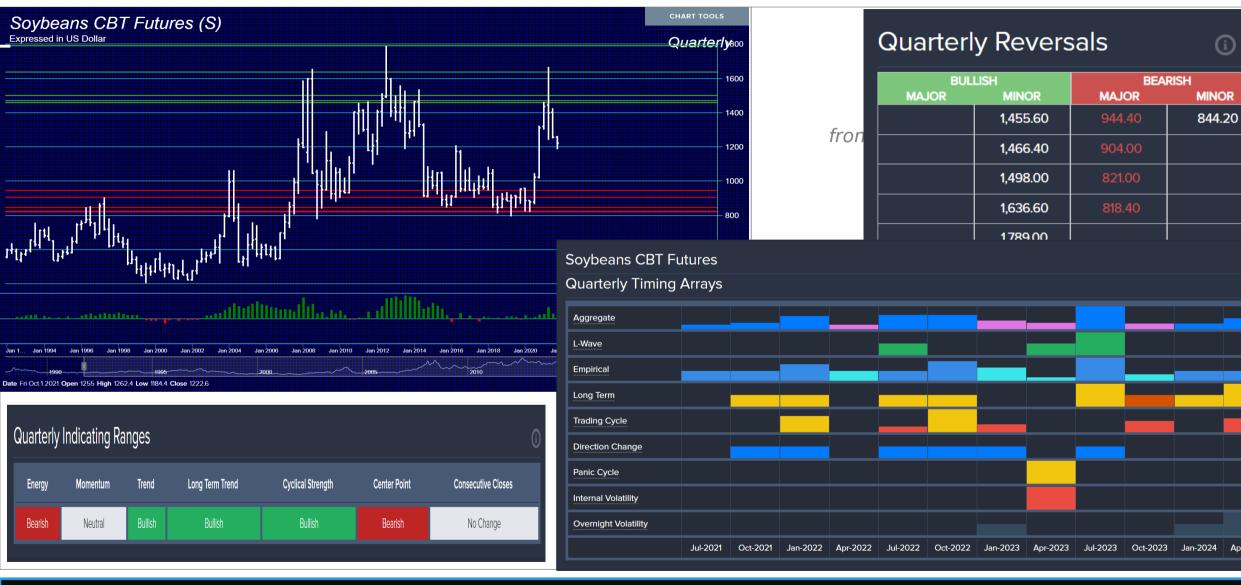

## **DOW JONES (as of QUARTERLY close – Sept 2021)**

| Quarterly Reversals 💿 🗄 |              |               |               |  |  |  |  |  |
|-------------------------|--------------|---------------|---------------|--|--|--|--|--|
| BULI                    | lsh<br>Minor | BEAR<br>MAJOR | NISH<br>MINOR |  |  |  |  |  |
|                         |              | 23,344.40     | 21,712.40     |  |  |  |  |  |
|                         |              | 18,213.50     | 19,677.80     |  |  |  |  |  |

**Armstrong**Economic

researching the past to predict the fut