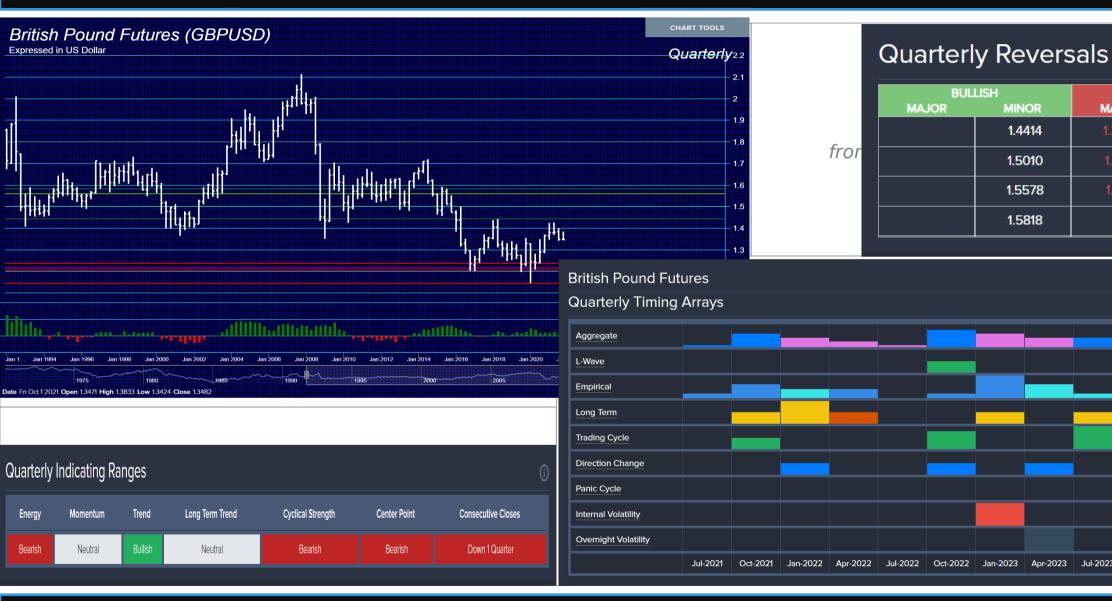

## **DOW JONES (as of QUARTERLY close – Sept 2021)**

| Quarterly Reversals 💿 🗄 |              |               |               |  |  |  |  |  |
|-------------------------|--------------|---------------|---------------|--|--|--|--|--|
| BULI                    | lsh<br>Minor | BEAR<br>MAJOR | NISH<br>MINOR |  |  |  |  |  |
|                         |              | 23,344.40     | 21,712.40     |  |  |  |  |  |
|                         |              | 18,213.50     | 19,677.80     |  |  |  |  |  |

**Armstrong**Economic

researching the past to predict the fut