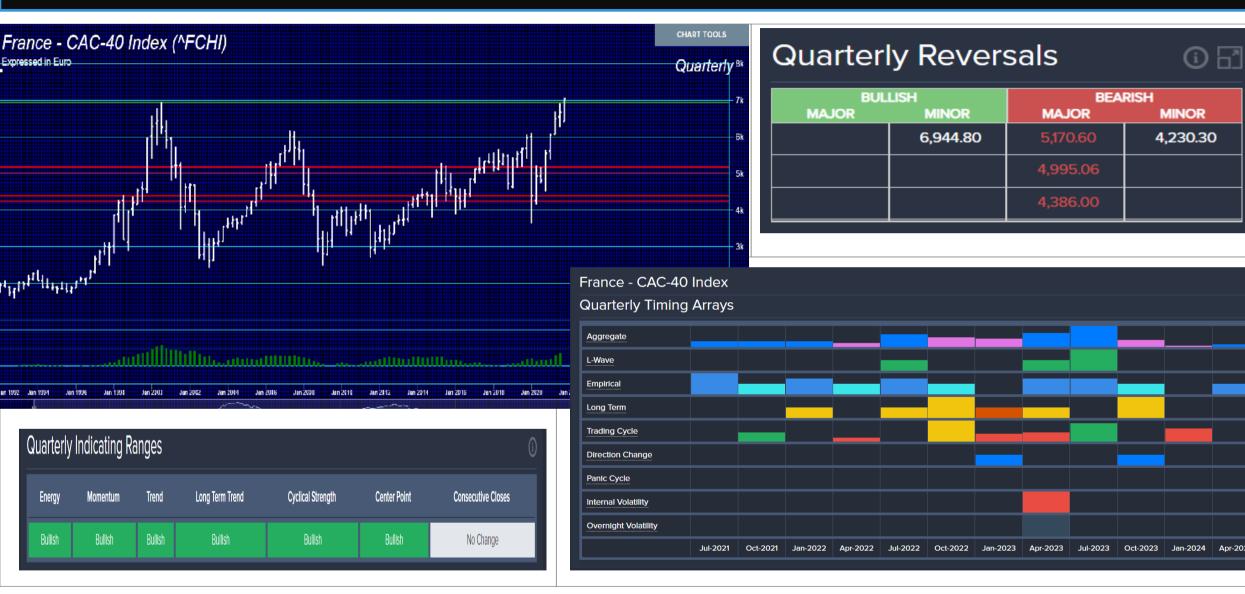

#### Overview CAC-40 (as of QUARTERLY close – Sept 2021)

**Armstrong**Economic

researching the past to predict the fut

2021-11-17

### **Overview** CAC-40 (as of MONTHLY close – Oct 2021)

**Armstrong**Economic

researching the past to predict the fut

2021-11-17

an 2012