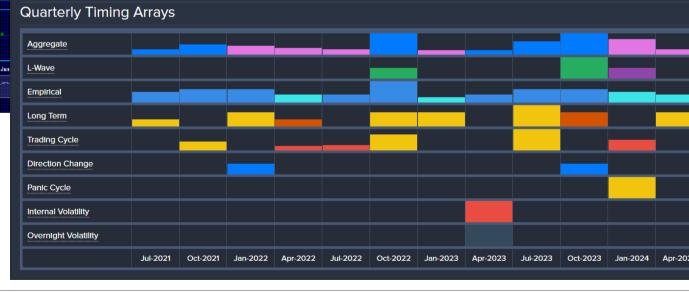

## Overview SILVER (as of QUARTERLY close – Sept 2021)

|        | Quarterl | y Revers | sals    | ()      |  |  |
|--------|----------|----------|---------|---------|--|--|
|        | BUL      | LISH     | BEA     | RISH    |  |  |
|        | MAJOR    | MINOR    | MAJOR   | MINOR   |  |  |
| fror   |          | 28.3700  | 16.8400 | 14.1540 |  |  |
| II OII |          | 35.2700  | 14.9140 | 13.9640 |  |  |
|        |          | 37.5900  | 14.3300 |         |  |  |
|        |          | 38.1900  |         |         |  |  |
|        |          |          |         |         |  |  |

Jul-2021 Oct-2021 Jan-2022 Apr-2022 Jul-2022 Oct-2022 Jan-2023 Apr-2023 Jul-2023 Oct-2023 Jan-2024 Apr-2

**Armstrong**Economic

researching the past to predict the fut

CHART TOOLS

Quarterly 50

45